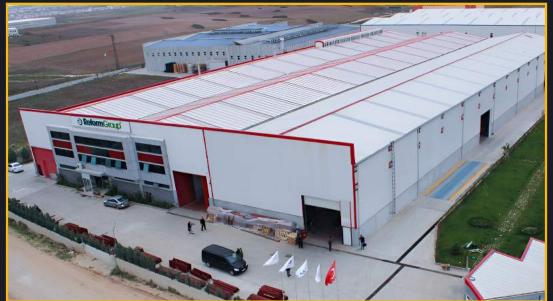

# FACTORY TEKIRDAĞ/TÜRKİYE

- TURF PRODUCTION CAPACITY 11.000.000 M<sup>2</sup> / YEAR •
- RUBBER PRODUCTION CAPACITY 300.000 M<sup>2</sup> / YEAR •
- STEEL CONSTRUCTION CAPACITY 12.000 TON / YEAR •