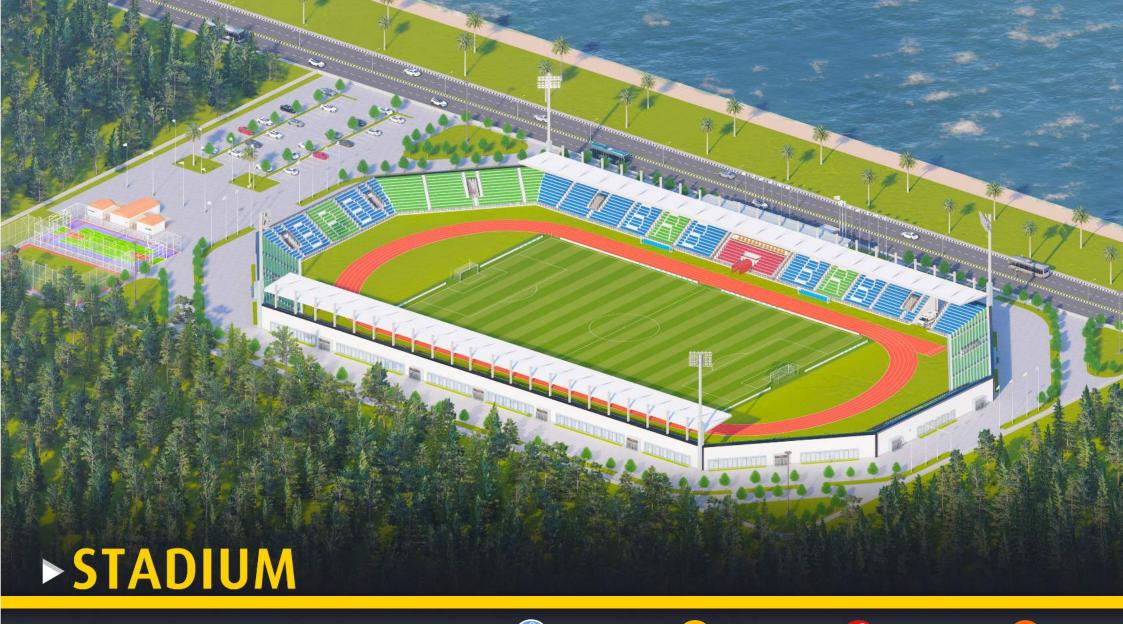

10.000 Seats Stadium

#### **MIDDLE EAST**

SAUDI ARABIA BAHRAIN
KUWAIT YEMEN
QATAR LEBANON
UAE JORDAN
OMAN CYPRUS
IRAQ KKTC

10.000 SEATS STADIUM

- Football and athletics playgrounds in accordance with the FIFA and World Athletics standards.
- Large circulation area on the ground floor that can accommodate the general public.
- Overed Tribunes, technical rooms, cafes and offices.

# **STADIUM**

- **1 STANDARD FOOTBALL FIELD**
- **2** ATHLETICS TRACK
- **3 TRIBUNES**
- **4** MULTI-PURPOSE SPORTS FIELD
- **5 FOOTBALL TRAINING FIELD**

#### **TECHNICAL SPECIFICATIONS**

- 25.000m2 Total construction area
- 2.500m2 indoor construction area
- 7.140m2 FIFA standards football field
- 3.500 m2 Sandwich system running track
- 10.000 seating capacity roofed tribunes
- 200 VIP Tribunes,
- 13 Protocol Tribunes
- 10 Pcs. Loca
- Goal post and nets
- Corner poles
- Substitute benches
- Referee bench
- Ligthing system
- Led Score Board
- Fire system
- Emergency alert system
- O Car parking area for 100 cars
- Sound system (Optional)

#### **LIVING** AREAS

- Cafeterias
- Fitnes center
- Locker rooms
- Referee locker rooms
- Public restrooms
- Disbaled restrooms
- Observers and representatives rooms
- Meeting rooms
- Facility supervisor room
- Staff rooms
- Security rooms
- Offices
- UPS room
- Electricity controlling room
- Camera System (Optional)
- Card access control system (Optional)
- Generator (Optional)