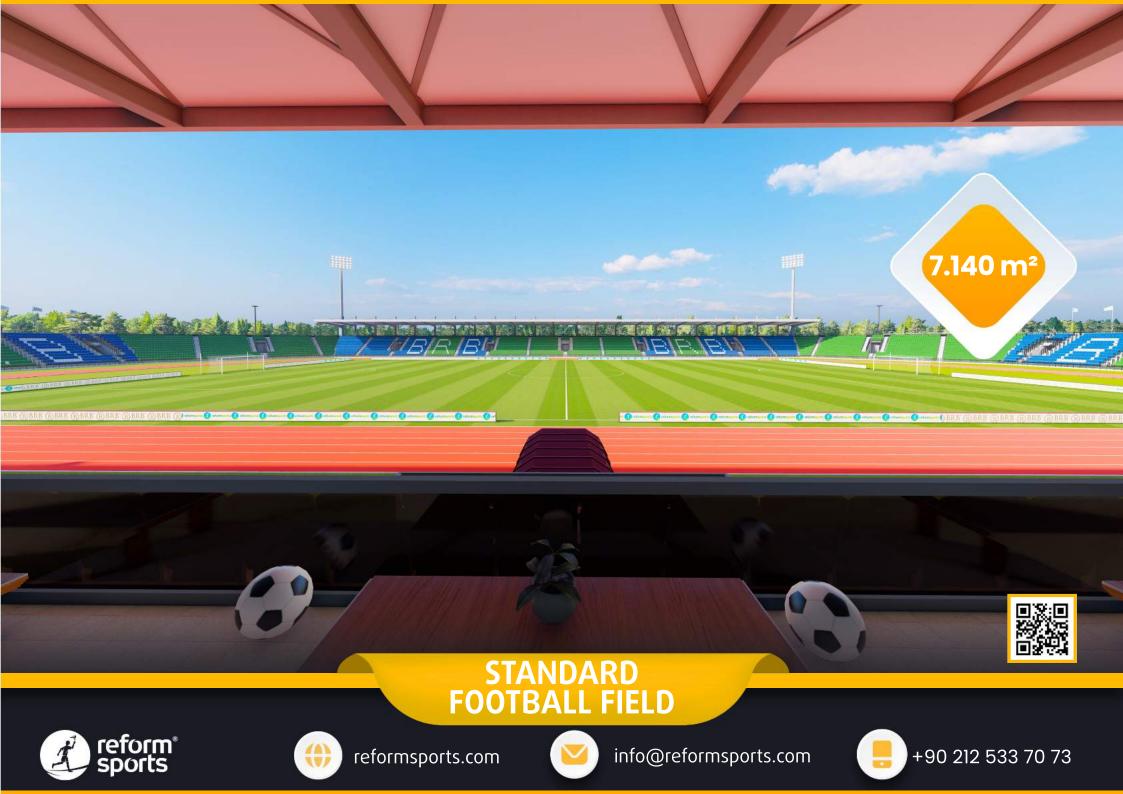

# **STADIUM**

- **1 STANDARD FOOTBALL FIELD**
- **2** ATHLETICS TRACK
- **3 TRIBUNES**
- **4** MULTI-PURPOSE SPORTS FIELD
- **5 FOOTBALL TRAINING FIELD**

#### **TECHNICAL SPECIFICATIONS**

- 25.000m2 Total construction area
- 2.500m2 indoor construction area
- 7.140m2 FIFA standards football field
- 3.500 m2 Sandwich system running track
- 10.000 seating capacity roofed tribunes
- 200 VIP Tribunes,
- 13 Protocol Tribunes
- 10 Pcs. Loca
- Goal post and nets
- Corner poles
- Substitute benches
- Referee bench
- Ligthing system
- Led Score Board
- Fire system
- Emergency alert system
- O Car parking area for 100 cars
- Sound system (Optional)