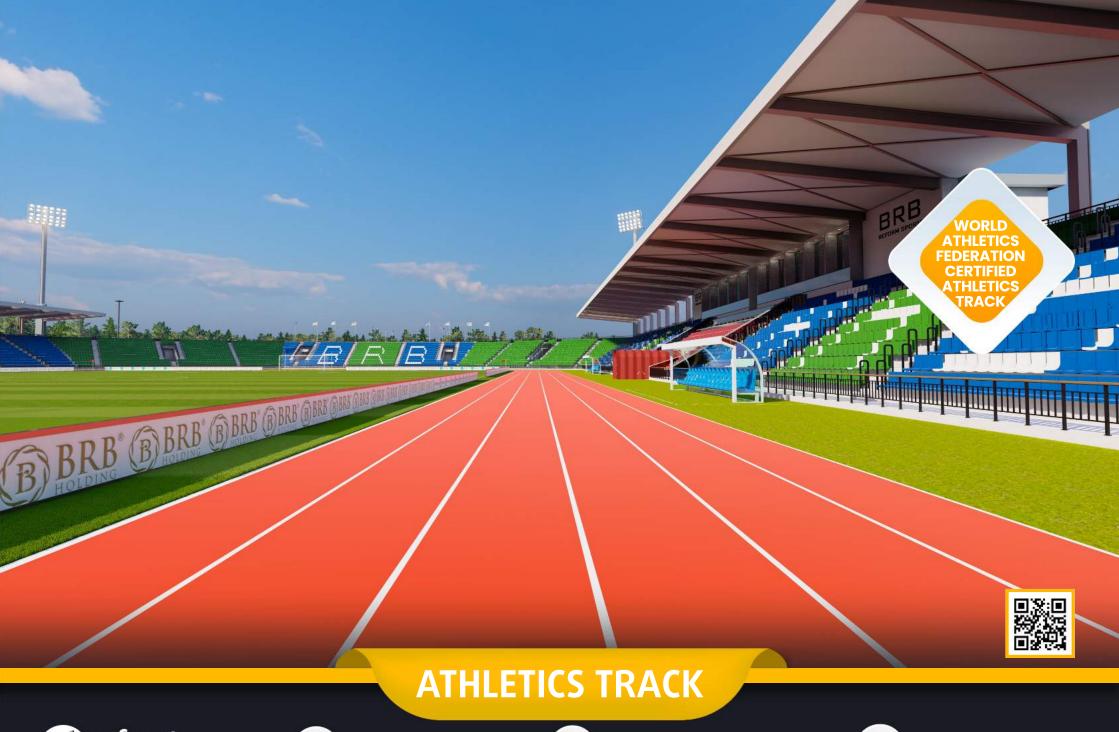

# **STADIUM**

- **1 STANDARD FOOTBALL FIELD**
- **2** ATHLETICS TRACK
- **3 TRIBUNES**
- **4** MULTI-PURPOSE SPORTS FIELD
- **5 FOOTBALL TRAINING FIELD**

#### **TECHNICAL SPECIFICATIONS**

- 25.000m2 Total construction area
- 2.500m2 indoor construction area
- 7.140m2 FIFA standards football field
- 3.500 m2 Sandwich system running track
- 10.000 seating capacity roofed tribunes
- 200 VIP Tribunes,
- 13 Protocol Tribunes
- 10 Pcs. Loca
- Goal post and nets
- Corner poles
- Substitute benches
- Referee bench
- Ligthing system
- Led Score Board
- Fire system
- Emergency alert system
- O Car parking area for 100 cars
- Sound system (Optional)