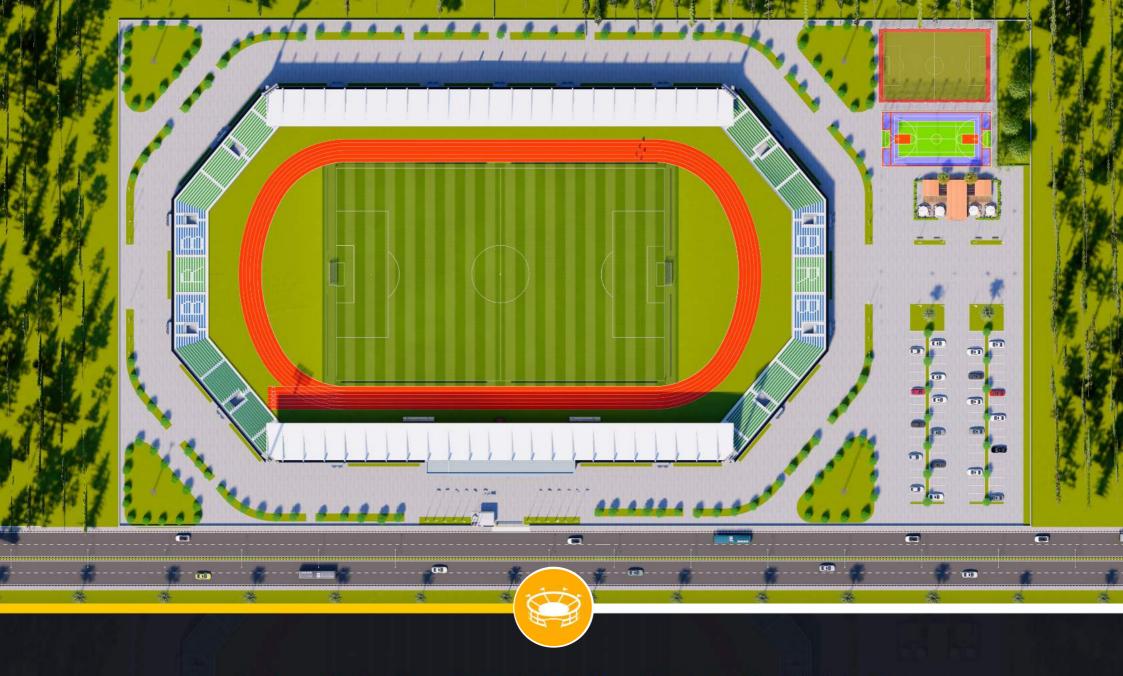

10.000 Seats Stadium

#### **MIDDLE EAST**

SAUDI ARABIA BAHRAIN
KUWAIT YEMEN
QATAR LEBANON
UAE JORDAN
OMAN CYPRUS
IRAQ KKTC

10.000 SEATS STADIUM

- Football and athletics playgrounds in accordance with the FIFA and World Athletics standards.
- Large circulation area on the ground floor that can accommodate the general public.
- Overed Tribunes, technical rooms, cafes and offices.

# **STADIUM**

- **1 STANDARD FOOTBALL FIELD**
- **2** ATHLETICS TRACK
- **3 TRIBUNES**
- **4** MULTI-PURPOSE SPORTS FIELD
- **5 FOOTBALL TRAINING FIELD**

#### **TECHNICAL SPECIFICATIONS**

- 25.000m2 Total construction area
- 2.500m2 indoor construction area
- 7.140m2 FIFA standards football field
- 3.500 m2 Sandwich system running track
- 10.000 seating capacity roofed tribunes
- 200 VIP Tribunes,
- 13 Protocol Tribunes
- 10 Pcs. Loca
- Goal post and nets
- Corner poles
- Substitute benches
- Referee bench
- Ligthing system
- Led Score Board
- Fire system
- Emergency alert system
- O Car parking area for 100 cars
- Sound system (Optional)

#### **LIVING** AREAS

- Cafeterias
- Fitnes center
- Locker rooms
- Referee locker rooms
- Public restrooms
- Disbaled restrooms
- Observers and representatives rooms
- Meeting rooms
- Facility supervisor room
- Staff rooms
- Security rooms
- Offices
- UPS room
- Electricity controlling room
- Camera System (Optional)
- Card access control system (Optional)
- Generator (Optional)