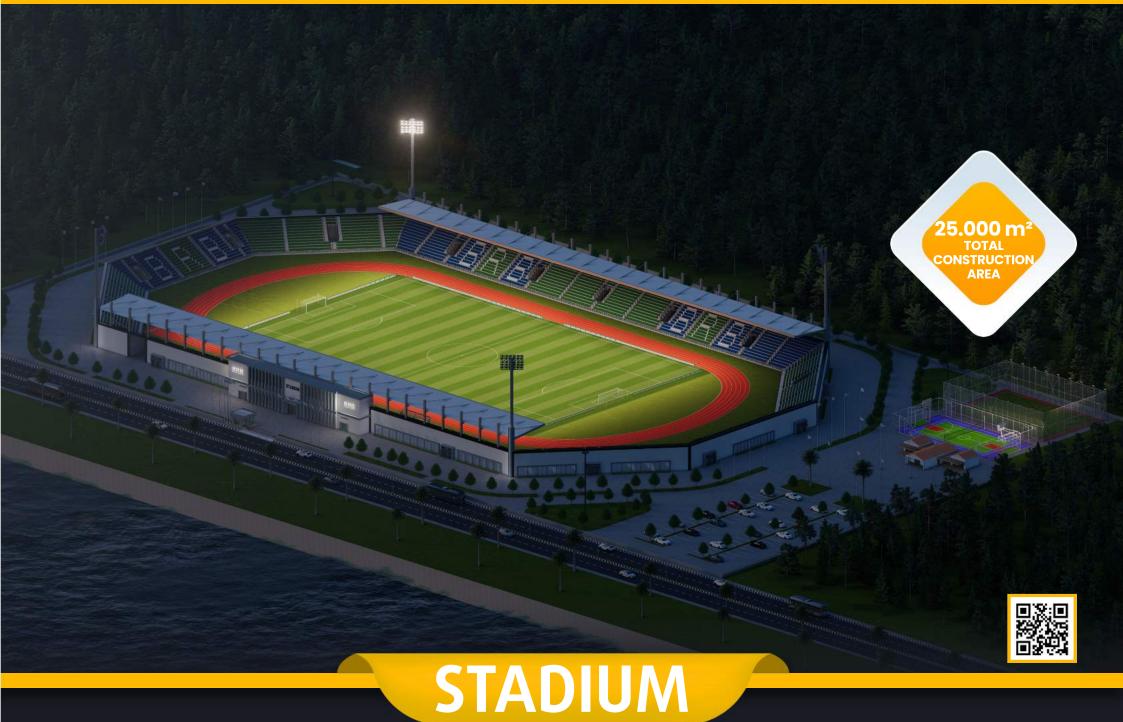

10.000 Seats Stadium

#### **MIDDLE EAST**

SAUDI ARABIA BAHRAIN
KUWAIT YEMEN
QATAR LEBANON
UAE JORDAN
OMAN CYPRUS
IRAQ KKTC

10.000 SEATS STADIUM

- Football and athletics playgrounds in accordance with the FIFA and World Athletics standards.
- Large circulation area on the ground floor that can accommodate the general public.
- Overed Tribunes, technical rooms, cafes and offices.

#### **TECHNICAL SPECIFICATIONS**

- 25.000m2 Total construction area
- 2.500m2 indoor construction area
- 7.140m2 FIFA standards football field
- 3.500 m2 Sandwich system running track
- 10.000 seating capacity roofed tribunes
- 200 VIP Tribunes,
- 13 Protocol Tribunes
- 10 Pcs. Loca
- Goal post and nets
- Corner poles
- Substitute benches
- Referee bench
- Ligthing system
- Led Score Board
- Fire system
- Emergency alert system
- O Car parking area for 100 cars
- Sound system (Optional)