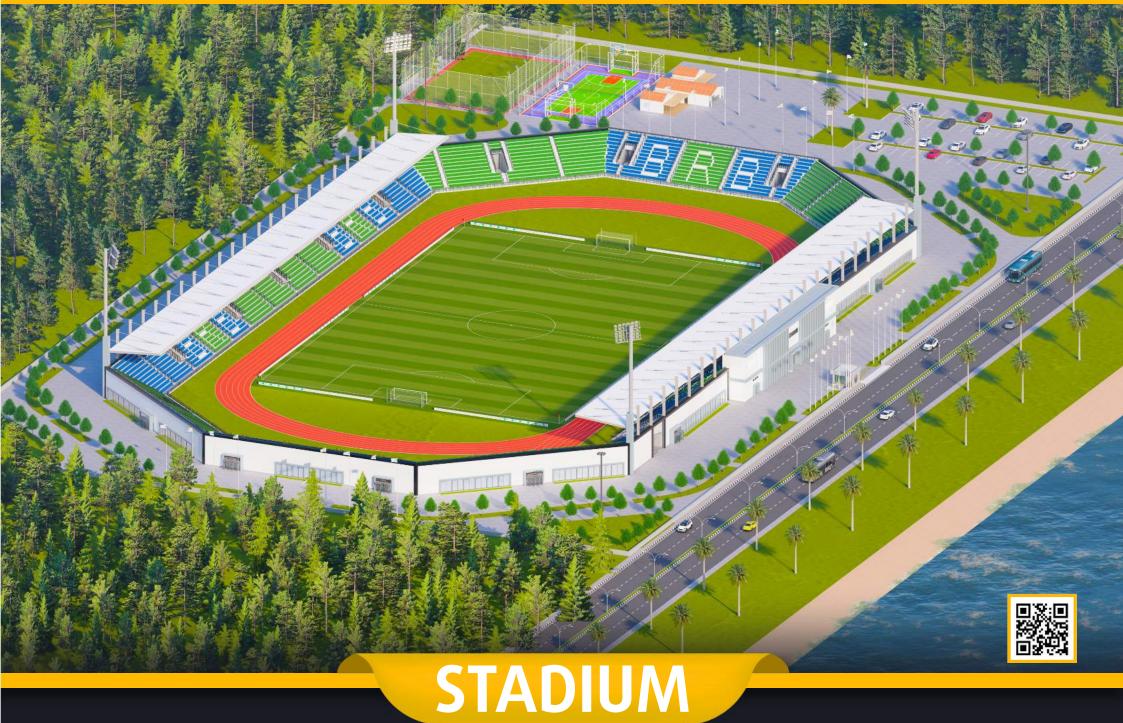

#### **MIDDLE EAST**

SAUDI ARABIA BAHRAIN
KUWAIT YEMEN
QATAR LEBANON
UAE JORDAN
OMAN CYPRUS
IRAQ KKTC

10.000 SEATS STADIUM

- Football and athletics playgrounds in accordance with the FIFA and World Athletics standards.
- Large circulation area on the ground floor that can accommodate the general public.
- Overed Tribunes, technical rooms, cafes and offices.

# **STADIUM**

#### **TECHNICAL SPECIFICATIONS**

- 25.000m2 Total construction area
- 2.500m2 indoor construction area
- 7.140m2 FIFA standards football field
- 3.500 m2 Sandwich system running track
- 10.000 seating capacity roofed tribunes
- 200 VIP Tribunes,
- 13 Protocol Tribunes
- 10 Pcs. Loca
- Goal post and nets
- Corner poles
- Substitute benches
- Referee bench
- Ligthing system
- Led Score Board
- Fire system
- Emergency alert system
- O Car parking area for 100 cars
- Sound system (Optional)

#### **LIVING** AREAS

- Cafeterias
- Fitnes center
- Locker rooms
- Referee locker rooms
- Public restrooms
- Disbaled restrooms
- Observers and representatives rooms
- Meeting rooms
- Facility supervisor room
- Staff rooms
- Security rooms
- Offices
- UPS room
- Electricity controlling room
- Camera System (Optional)
- Card access control system (Optional)
- Generator (Optional)