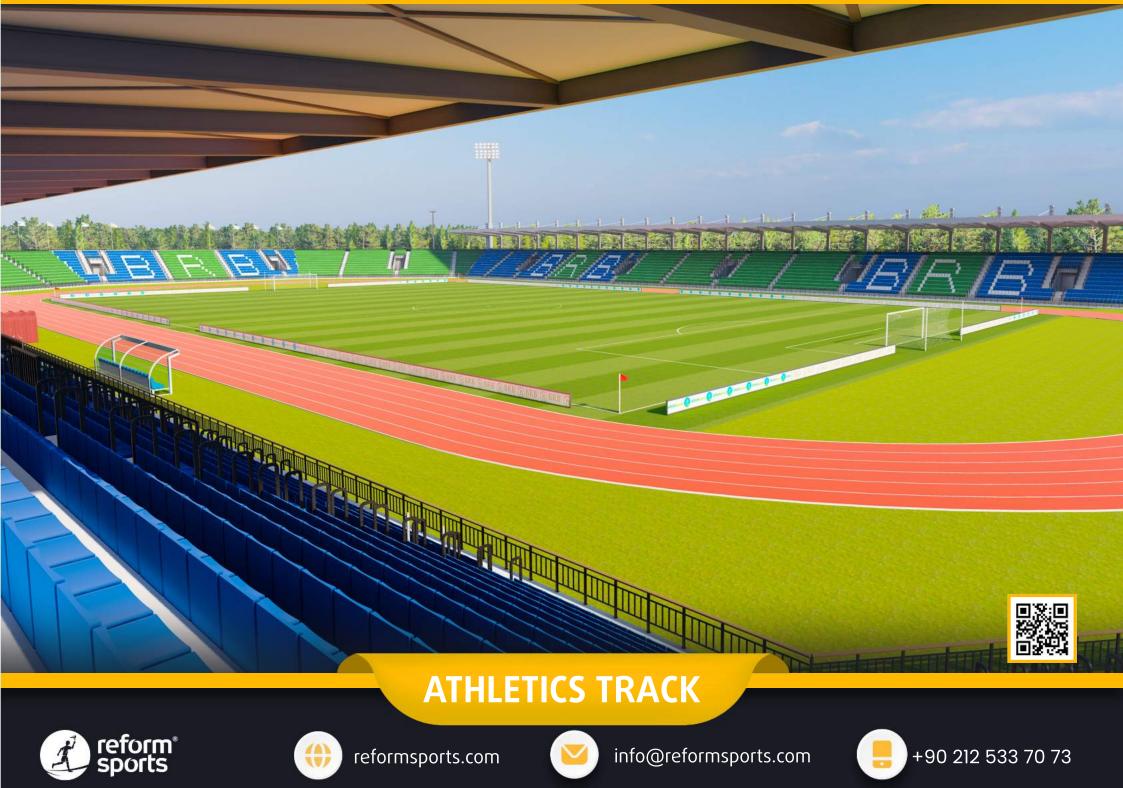

# **STADIUM**

- **1 STANDARD FOOTBALL FIELD**
- **2** ATHLETICS TRACK
- **3 TRIBUNES**
- **4** MULTI-PURPOSE SPORTS FIELD
- **5 FOOTBALL TRAINING FIELD**

#### **TECHNICAL SPECIFICATIONS**

- 25.000m2 Total construction area
- 2.500m2 indoor construction area
- 7.140m2 FIFA standards football field
- 3.500 m2 Sandwich system running track
- 10.000 seating capacity roofed tribunes
- 200 VIP Tribunes,
- 13 Protocol Tribunes
- 10 Pcs. Loca
- Goal post and nets
- Corner poles
- Substitute benches
- Referee bench
- Ligthing system
- Led Score Board
- Fire system
- Emergency alert system
- O Car parking area for 100 cars
- Sound system (Optional)