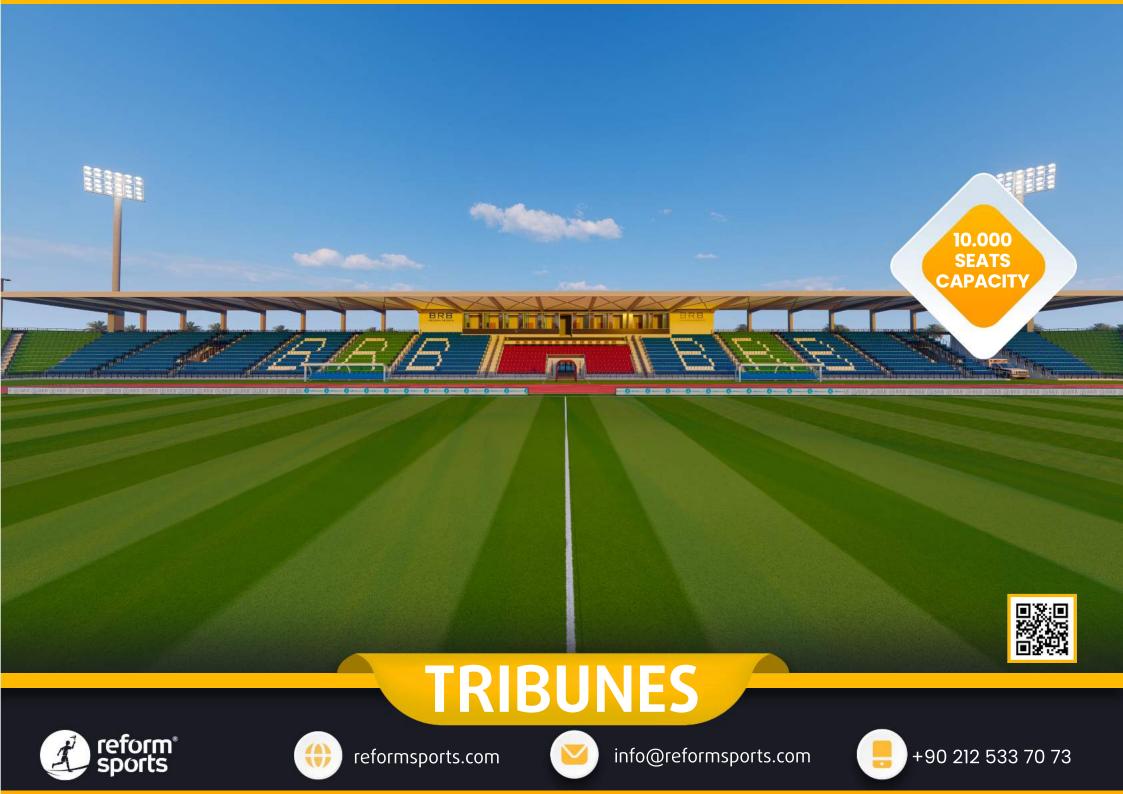

10.000 Seats Stadium

#### **MIDDLE EAST**

SAUDI ARABIA BAHRAIN
KUWAIT YEMEN
QATAR LEBANON
UAE JORDAN
OMAN CYPRUS
IRAQ KKTC

10.000 SEATS STADIUM

- Football and athletics playgrounds in accordance with the FIFA and World Athletics standards.
- Large circulation area on the ground floor that can accommodate the general public.
- Overed Tribunes, technical rooms, cafes and offices.

#### **TECHNICAL SPECIFICATIONS**

- 25.000m2 Total construction area
- 2.500m2 indoor construction area
- 7.140m2 FIFA standards football field
- 3.500 m2 Sandwich system running track
- 10.000 seating capacity roofed tribunes
- 200 VIP Tribunes,
- 13 Protocol Tribunes
- 10 Pcs. Loca
- Goal post and nets
- Corner poles
- Substitute benches
- Referee bench
- Ligthing system
- Led Score Board
- Fire system
- Emergency alert system
- O Car parking area for 100 cars
- Sound system (Optional)