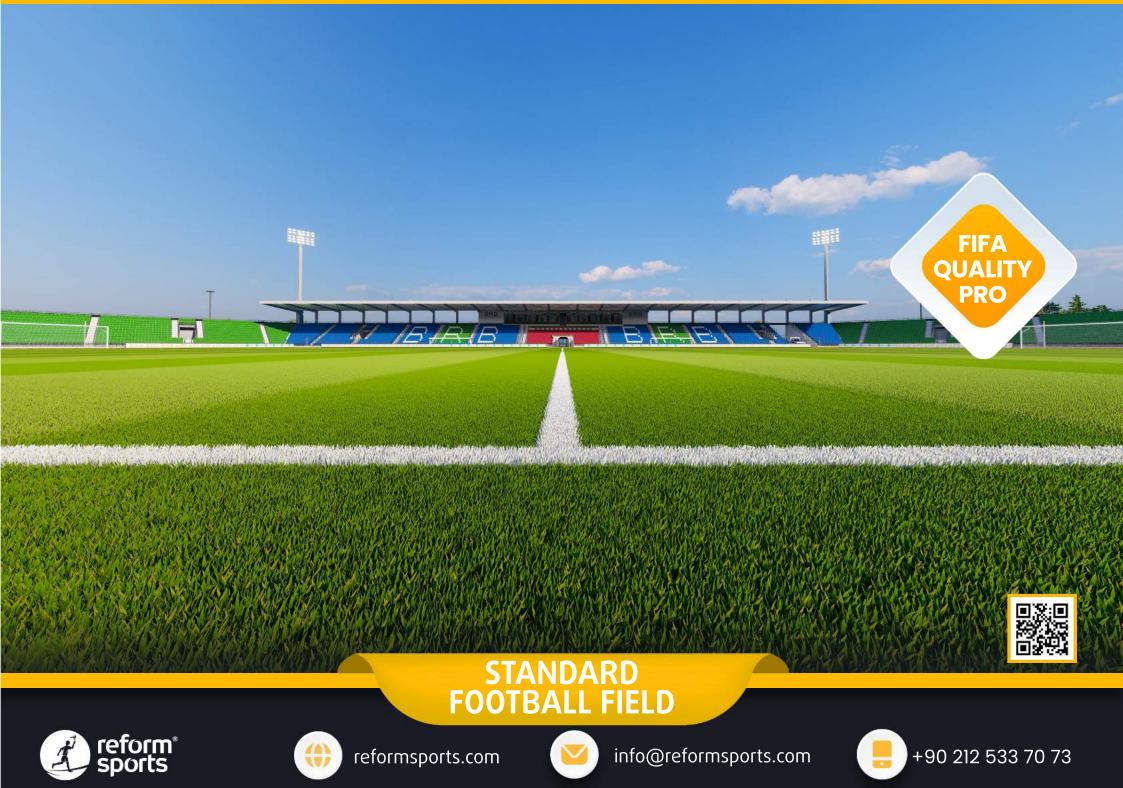

# **STADIUM**

- **1 STANDARD FOOTBALL FIELD**
- **2** ATHLETICS TRACK
- **3 TRIBUNES**
- **4** MULTI-PURPOSE SPORTS FIELD
- **5 FOOTBALL TRAINING FIELD**

#### **TECHNICAL SPECIFICATIONS**

- 25.000m2 Total construction area
- 2.500m2 indoor construction area
- 7.140m2 FIFA standards football field
- 3.500 m2 Sandwich system running track
- 10.000 seating capacity roofed tribunes
- 200 VIP Tribunes,
- 13 Protocol Tribunes
- 10 Pcs. Loca
- Goal post and nets
- Corner poles
- Substitute benches
- Referee bench
- Ligthing system
- Led Score Board
- Fire system
- Emergency alert system
- O Car parking area for 100 cars
- Sound system (Optional)