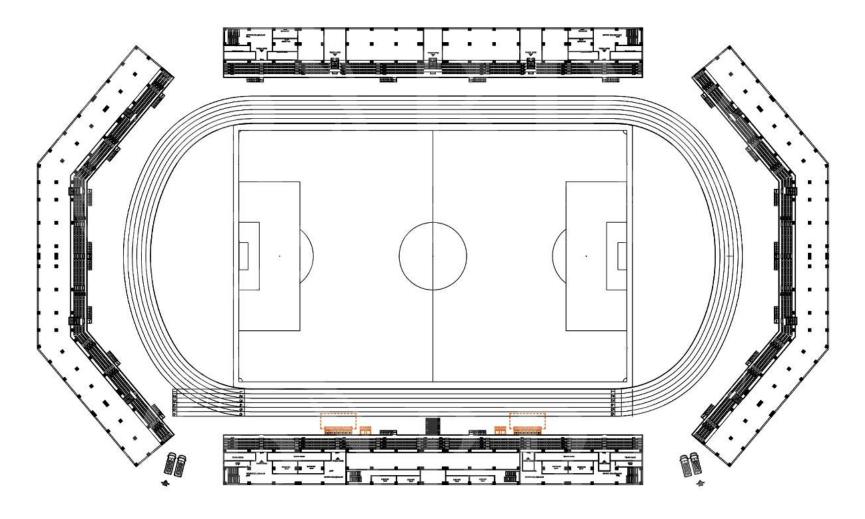

#### **Natural Appearance**

It is produced with monofilament yarns for aesthetic and more natural appearance



#### **High UV Resistance**

It is produced with special UV resistant additive. Besides being resistant to UV rays, it is also resistant to cold weather



#### **Nature Friendly**

Our products are manufactured with environmental awareness and consist of recyclable materials with the use of effective technology and compone



#### **SANDWICH SYSTEM**





reformsports.com



































































































































## **REFEREE ROOM**







info@reformsports.com





























#### GENERAL LAYOUT **ARCHITECTURAL PLAN**













# GROUND FLOOR ARCHITECTURAL PLAN













## FIRST FLOOR ARCHITECTURAL PLAN













## TRIBUNES ARCHITECTURAL PLAN













|                 | NUMBER/ COLOUR/<br>SAYI RENK |  | SQUARE METERS/<br>METREKARE | VENUE NAME/<br>MAHAL ADI         |  |
|-----------------|------------------------------|--|-----------------------------|----------------------------------|--|
|                 | 1                            |  | 47.00 m²                    | Audience Entry<br>Seylrol Girişi |  |
|                 | 2                            |  | 65.00 m²                    | Store<br>Depo                    |  |
|                 | 3                            |  | 33.00 m²                    | Audience Entry<br>Seylroi Girişi |  |
|                 | 4                            |  | 31.00 m²                    | Store<br>Depo