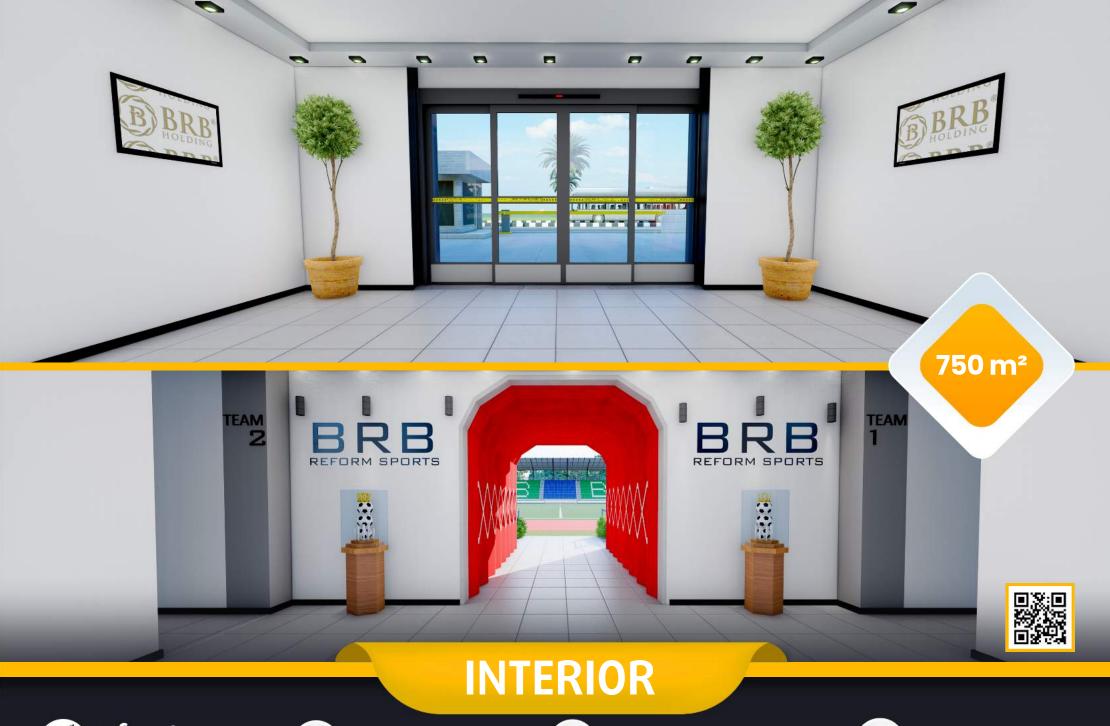

10.000 Seats Stadium

#### **MIDDLE EAST**

SAUDI ARABIA BAHRAIN
KUWAIT YEMEN
QATAR LEBANON
UAE JORDAN
OMAN CYPRUS
IRAQ KKTC

10.000 SEATS STADIUM

- Football and athletics playgrounds in accordance with the FIFA and World Athletics standards.
- Large circulation area on the ground floor that can accommodate the general public.
- Overed Tribunes, technical rooms, cafes and offices.

# **STADIUM**

- **1 STANDARD FOOTBALL FIELD**
- **2** ATHLETICS TRACK
- **3 TRIBUNES**
- **4** MULTI-PURPOSE SPORTS FIELD
- **5 FOOTBALL TRAINING FIELD**

#### **LIVING** AREAS

- Cafeterias
- Fitnes center
- Locker rooms
- Referee locker rooms
- Public restrooms
- Disbaled restrooms
- Observers and representatives rooms
- Meeting rooms
- Facility supervisor room
- Staff rooms
- Security rooms
- Offices
- UPS room
- Electricity controlling room
- Camera System (Optional)
- Card access control system (Optional)
- Generator (Optional)