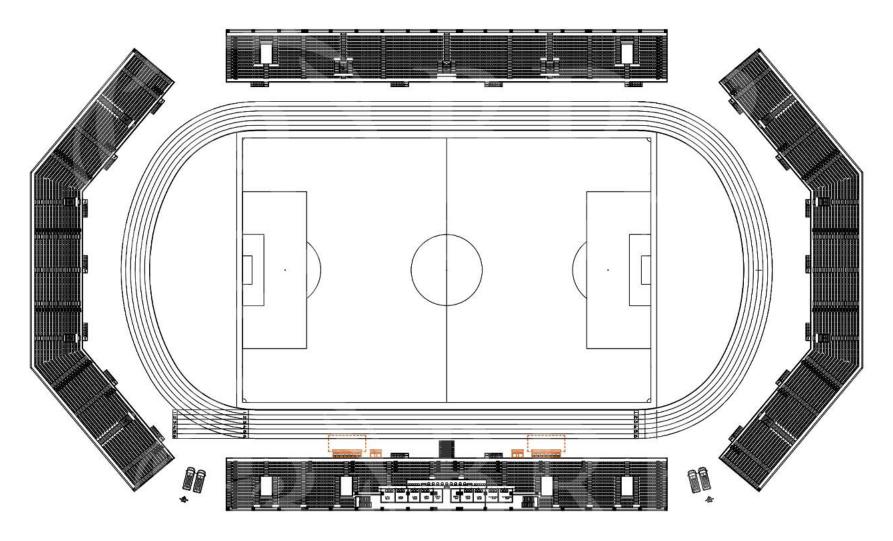

## TRIBUNES ARCHITECTURAL PLAN

|                 | NUMBER/ COLOUR/<br>SAYI RENK |  | SQUARE METERS/<br>METREKARE | VENUE NAME/<br>MAHAL ADI         |  |
|-----------------|------------------------------|--|-----------------------------|----------------------------------|--|
|                 | 1                            |  | 47.00 m²                    | Audience Entry<br>Seylrol Girişi |  |
|                 | 2                            |  | 65.00 m²                    | Store<br>Depo                    |  |
|                 | 3                            |  | 33.00 m²                    | Audience Entry<br>Seylroi Girişi |  |
|                 | 4                            |  | 31.00 m²                    | Store<br>Depo                    |  |
| NO              | 5                            |  | 30.00 m²                    | Buffet<br>Büfe                   |  |
| SEYİRCİ TRİBÜNÜ | 6                            |  | 30.00 m²                    | Woman's wo<br>Bayan wo           |  |
| IRCIT           | 7                            |  | 32.60 m²                    | Male's wc<br>Erkek wc            |  |
| SEY             | 8                            |  | 30.00 m²                    | Audience Entry<br>Seyirol Girişi |  |
|                 | 9                            |  | 32.60 m²                    | Male's wc<br>Erkek wc            |  |
|                 | 10                           |  | 30.00 m²                    | Woman's wc<br>Bayan wo           |  |
|                 | 11                           |  | 30.00 m²                    | Buffet<br>Bûfe                   |  |
|                 | 12                           |  | 31.00 m²                    | Store<br>Depo                    |  |
|                 | 13                           |  | 33.00 m²                    | Audience Entry<br>Seyirai Girişi |  |
|                 | 14                           |  | 65.00 m²                    | Store<br>Depo                    |  |
|                 | 15                           |  | 47.00 m²                    | Audience Entry<br>Seyiral Girişi |  |