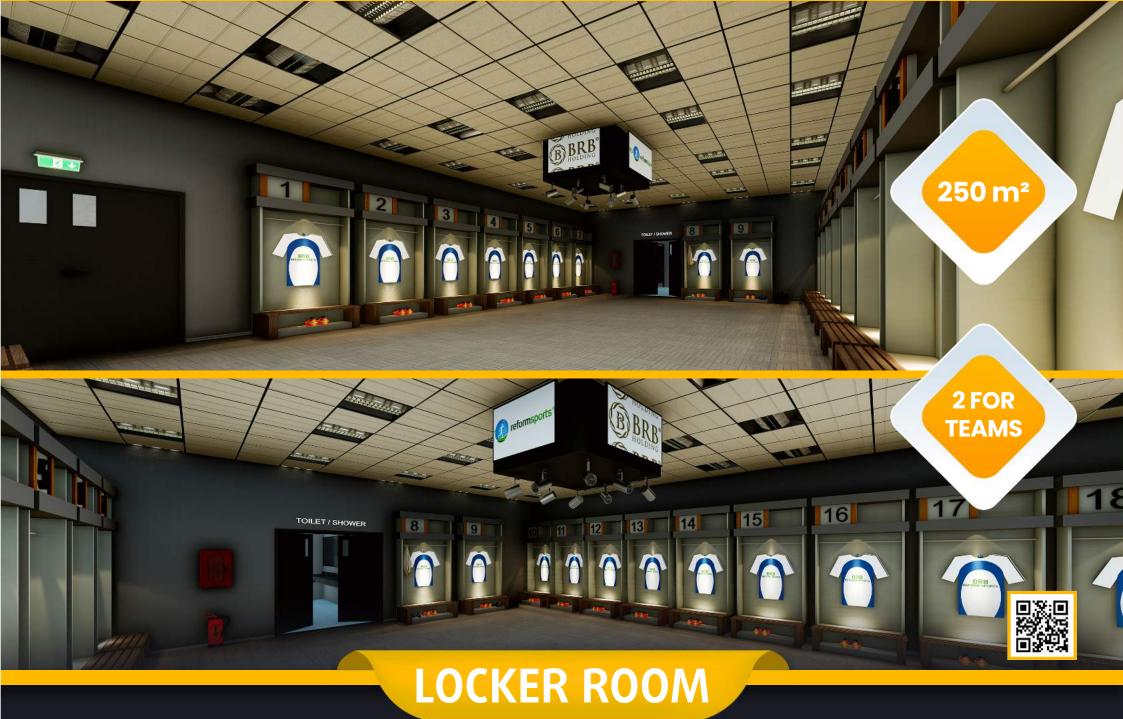

#### **LIVING** AREAS

- Cafeterias
- Fitnes center
- Locker rooms
- Referee locker rooms
- Public restrooms
- Disbaled restrooms
- Observers and representatives rooms
- Meeting rooms
- Facility supervisor room
- Staff rooms
- Security rooms
- Offices
- UPS room
- Electricity controlling room
- Camera System (Optional)
- Card access control system (Optional)
- Generator (Optional)