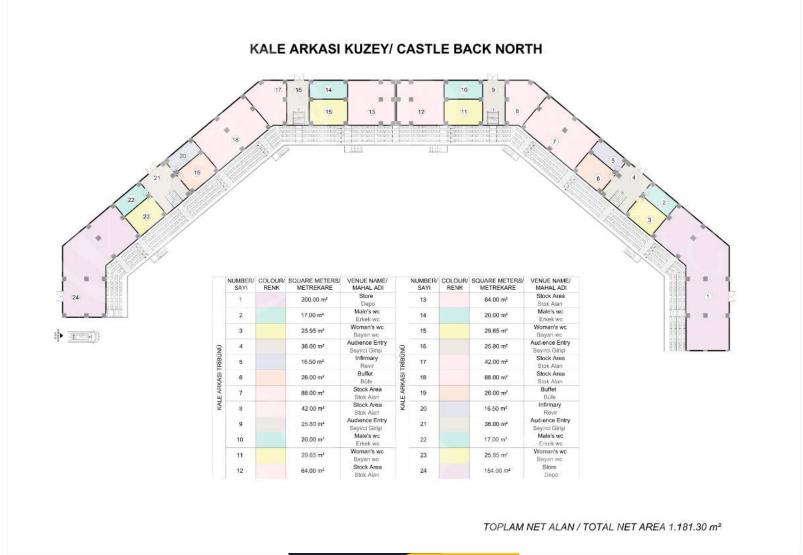

|                 |                 |                            |                                                    |
|                 | 15              |                 | 38.00 m²      | Blood Test Room<br>Kan Testi Odasi                                                                                                              |                                                                                                                                                    |                 |                 |                            |                                                    |













#### KALE ARKASI GÜNEY/ CASTLE BACK SOUTH



#### TRIBUNES ARCHITECTURAL PLAN









info@reformsports.com





#### TRIBUNES ARCHITECTURAL PLAN









info@reformsports.com