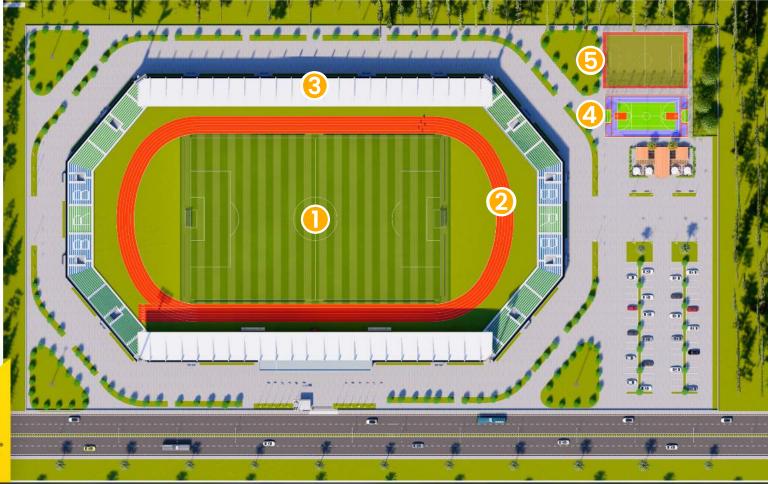

#### **MIDDLE EAST**

SAUDI ARABIA BAHRAIN
KUWAIT YEMEN
QATAR LEBANON
UAE JORDAN
OMAN CYPRUS
IRAQ KKTC

10.000 SEATS STADIUM

- Football and athletics playgrounds in accordance with the FIFA and World Athletics standards.
- Large circulation area on the ground floor that can accommodate the general public.
- Overed Tribunes, technical rooms, cafes and offices.

# **STADIUM**

- **1 STANDARD FOOTBALL FIELD**
- **2** ATHLETICS TRACK
- **3 TRIBUNES**
- **4** MULTI-PURPOSE SPORTS FIELD
- **5 FOOTBALL TRAINING FIELD**