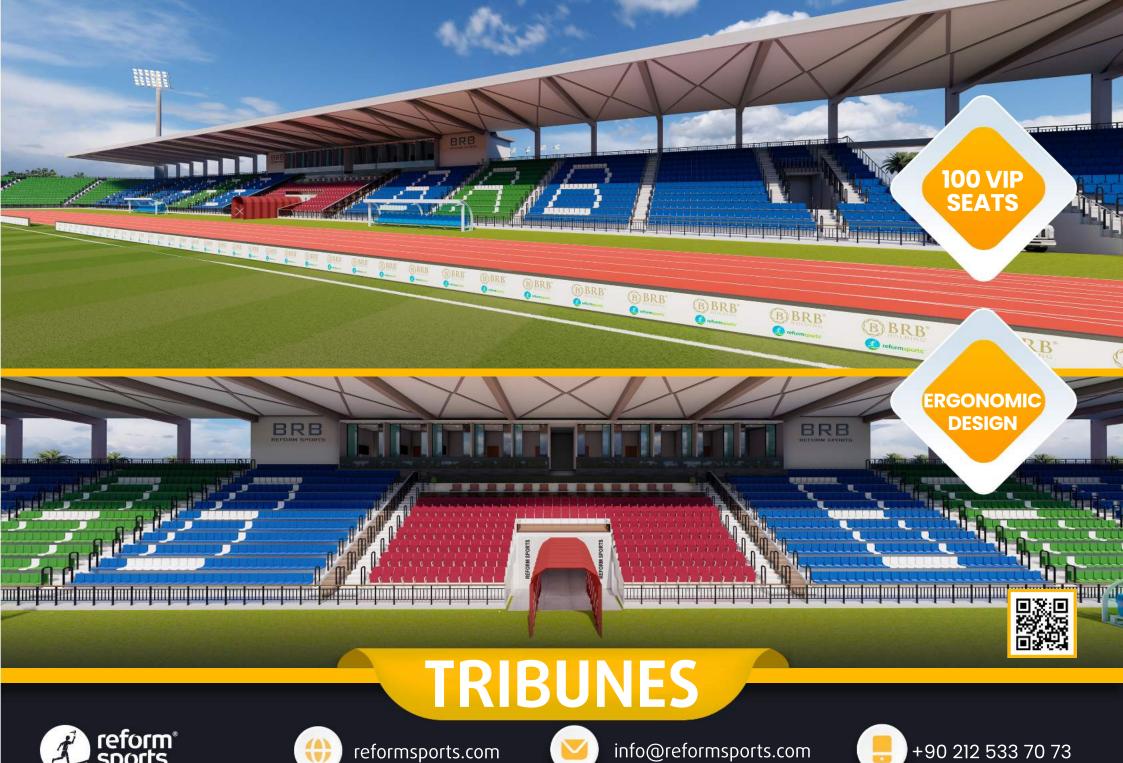

#### **TECHNICAL SPECIFICATIONS**

- 25.000m2 Total construction area
- 2.500m2 indoor construction area
- 7.140m2 FIFA standards football field
- 3.500 m2 Sandwich system running track
- 10.000 seating capacity roofed tribunes
- 200 VIP Tribunes,
- 13 Protocol Tribunes
- 10 Pcs. Loca
- Goal post and nets
- Corner poles
- Substitute benches
- Referee bench
- Ligthing system
- Led Score Board
- Fire system
- Emergency alert system
- O Car parking area for 100 cars
- Sound system (Optional)

#### **LIVING** AREAS

- Cafeterias
- Fitnes center
- Locker rooms
- Referee locker rooms
- Public restrooms
- Disbaled restrooms
- Observers and representatives rooms
- Meeting rooms
- Facility supervisor room
- Staff rooms
- Security rooms
- Offices
- UPS room
- Electricity controlling room
- Camera System (Optional)
- Card access control system (Optional)
- Generator (Optional)