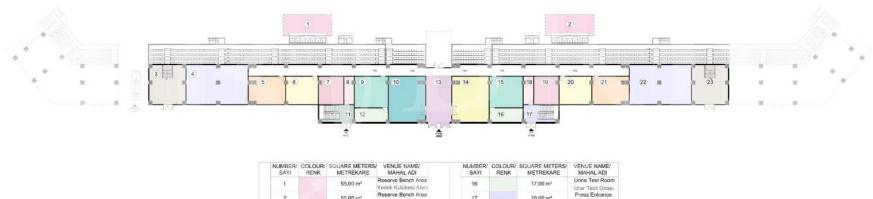

## TRIBUNES ARCHITECTURAL PLAN

| MARATON TRIBONO | NUMBER/<br>SAYI | COLOUR/<br>RENK | SQUARE METERS | VENUE NAME/<br>MAHAL ADI                                                                                                                        | ADI noth Area seesi Alani noth Area seesi Alani noth Area seesi Alani Entry Girtipi Entry Girtipi en Duplet rip Room no Colose sin's Room n's Room | NUMBER/<br>SAYI | COLOUR/<br>RENK | SQUARE METERS<br>METREKARE | VENUE NAME/<br>MAHAL ADI                           |
|-----------------|-----------------|-----------------|---------------|-------------------------------------------------------------------------------------------------------------------------------------------------|----------------------------------------------------------------------------------------------------------------------------------------------------|-----------------|-----------------|----------------------------|----------------------------------------------------|
|                 | 1               |                 | 55.00 m²      | Reserve Bench Area<br>Yedek Kulübesi Alani                                                                                                      |                                                                                                                                                    | 16              |                 | 17.00 m²                   | Urine Test Room<br>Idrar Testi Odası               |
|                 | 2               |                 | 55.00 m²      | Reserve Bench Area<br>Yedek Kulübesi Alani                                                                                                      |                                                                                                                                                    | 17              |                 | 10.00 m²                   | Press Entrance<br>Basın Girişi                     |
|                 | 3               |                 | 46.00 m²      | Audience Entry<br>Seyirci Girişi                                                                                                                |                                                                                                                                                    | 18              |                 | 10.00 m²                   | Stair Hall<br>Merdiven Holü                        |
|                 | 4               |                 | 90.00 m²      | Changing rooms-Showers<br>Soyunma odaes ve Dupler                                                                                               |                                                                                                                                                    | 19              |                 | 25.00 m²                   | Accreditation's Room<br>Akreditasyon Odasi         |
|                 | 5               |                 | 36.00 m²      | Team Dressing Room<br>Taken Soyunna Odos                                                                                                        |                                                                                                                                                    | 20              |                 | 33.00 m²                   | Technical Director's Room<br>Teknik Girektör Odası |
|                 | 8               |                 | 33.00 m²      | Technical Director's Room<br>Teknik Director Odasi<br>Accreditation's Room<br>Akreditiasyon Odassi<br>Stair Hall<br>Merdiyan Holü               |                                                                                                                                                    | 21              |                 | 36.00 m²                   | Team Dressing Room Talum Soyunma Odaes             |
| 5               | 7               |                 | 25.00 m²      |                                                                                                                                                 |                                                                                                                                                    | 22              |                 | 90.00 m²                   | Changing rooms-Showers<br>Soyumma odasi ve Duşlar  |
| MAB             | В               |                 | 10.00 m²      |                                                                                                                                                 | MAR                                                                                                                                                | 23              |                 | 46.00 m²                   | Audience Entry<br>Seylrai Girişi                   |
|                 | 9               |                 | 38.00 m²      | Blood Test Room<br>Kan Testi Odasi                                                                                                              |                                                                                                                                                    |                 |                 |                            |                                                    |
|                 | 10              |                 | 61.00 m²      | Press Conference Room<br>Basin Toplant Ordasi<br>VIP Entrance<br>VIP Gingi<br>Urine Test Room<br>Idner Testi Odesi<br>Mixed Field<br>Karma Akan |                                                                                                                                                    |                 |                 |                            |                                                    |
|                 | 11              |                 | 10.00 m²      |                                                                                                                                                 |                                                                                                                                                    |                 |                 |                            |                                                    |
|                 | 12              |                 | 17.00 m²      |                                                                                                                                                 |                                                                                                                                                    |                 |                 |                            |                                                    |
|                 | 13              |                 | 44.00 m²      |                                                                                                                                                 |                                                                                                                                                    |                 |                 |                            |                                                    |
|                 | 14              |                 | 81.00 m²      | Mosque<br>Mescit                                                                                                                                |                                                                                                                                                    |                 |                 |                            |                                                    |
|                 | 15              |                 | 38.00 m²      | Blood Test Room<br>Kan Testi Odasi                                                                                                              |                                                                                                                                                    |                 |                 |                            |                                                    |

#### KALE ARKASI GÜNEY/ CASTLE BACK SOUTH