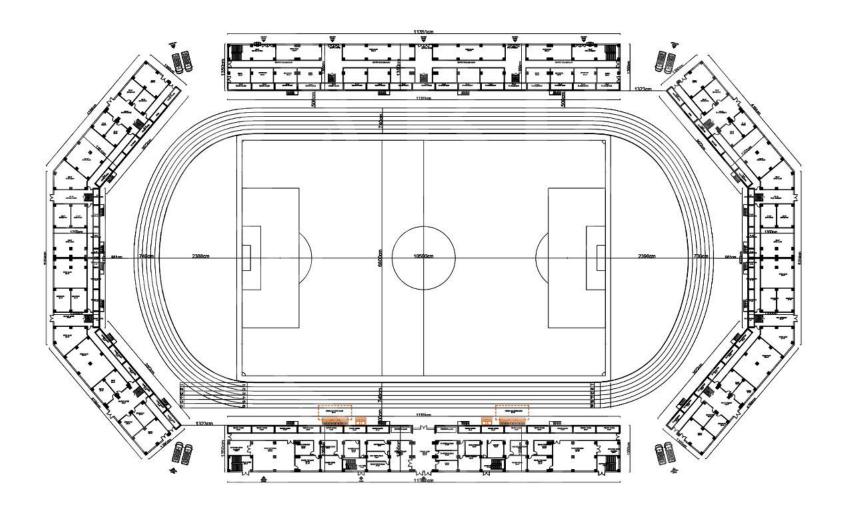

# GROUND FLOOR ARCHITECTURAL PLAN

#### **TECHNICAL SPECIFICATIONS**

- 25.000m2 Total construction area
- 2.500m2 indoor construction area
- 7.140m2 FIFA standards football field
- 3.500 m2 Sandwich system running track
- 10.000 seating capacity roofed tribunes
- 200 VIP Tribunes,
- 13 Protocol Tribunes
- 10 Pcs. Loca
- Goal post and nets
- Corner poles
- Substitute benches
- Referee bench
- Ligthing system
- Led Score Board
- Fire system
- Emergency alert system
- O Car parking area for 100 cars
- Sound system (Optional)

#### **LIVING** AREAS

- Cafeterias
- Fitnes center
- Locker rooms
- Referee locker rooms
- Public restrooms
- Disbaled restrooms
- Observers and representatives rooms
- Meeting rooms
- Facility supervisor room
- Staff rooms
- Security rooms
- Offices
- UPS room
- Electricity controlling room
- Camera System (Optional)
- Card access control system (Optional)
- Generator (Optional)