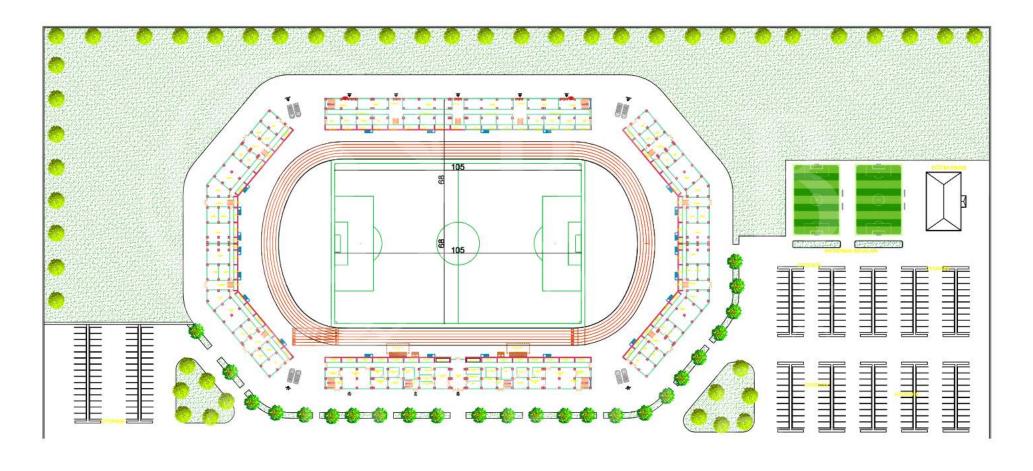

10.000 Seats Stadium

#### **MIDDLE EAST**

SAUDI ARABIA BAHRAIN
KUWAIT YEMEN
QATAR LEBANON
UAE JORDAN
OMAN CYPRUS
IRAQ KKTC

10.000 SEATS STADIUM

- Football and athletics playgrounds in accordance with the FIFA and World Athletics standards.
- Large circulation area on the ground floor that can accommodate the general public.
- Overed Tribunes, technical rooms, cafes and offices.

# **STADIUM**

- **1 STANDARD FOOTBALL FIELD**
- **2** ATHLETICS TRACK
- **3 TRIBUNES**
- **4** MULTI-PURPOSE SPORTS FIELD
- **5 FOOTBALL TRAINING FIELD**