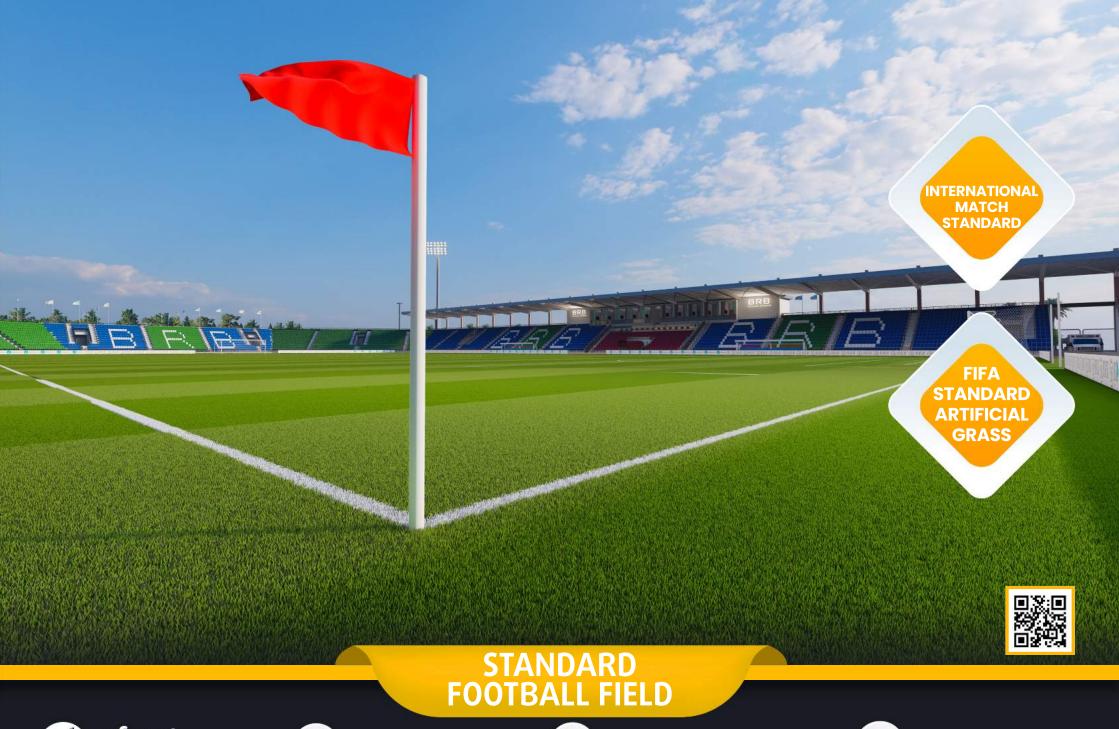

# **STADIUM**

- **1 STANDARD FOOTBALL FIELD**
- **2** ATHLETICS TRACK
- **3 TRIBUNES**
- **4** MULTI-PURPOSE SPORTS FIELD
- **5 FOOTBALL TRAINING FIELD**

#### **TECHNICAL SPECIFICATIONS**

- 25.000m2 Total construction area
- 2.500m2 indoor construction area
- 7.140m2 FIFA standards football field
- 3.500 m2 Sandwich system running track
- 10.000 seating capacity roofed tribunes
- 200 VIP Tribunes,
- 13 Protocol Tribunes
- 10 Pcs. Loca
- Goal post and nets
- Corner poles
- Substitute benches
- Referee bench
- Ligthing system
- Led Score Board
- Fire system
- Emergency alert system
- O Car parking area for 100 cars
- Sound system (Optional)