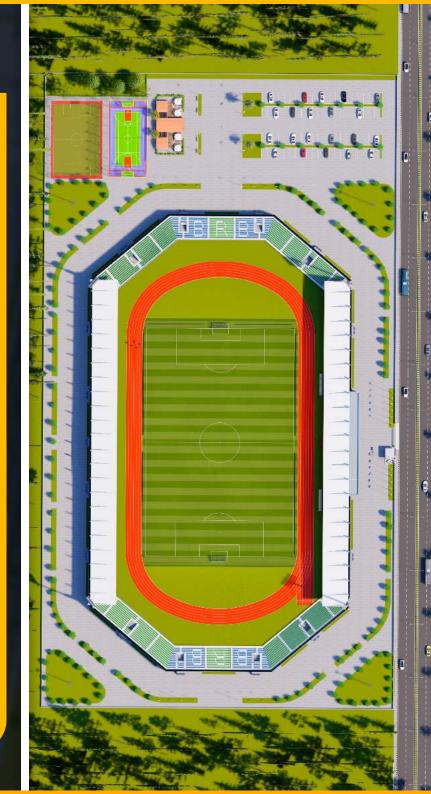

#### **MIDDLE EAST**

SAUDI ARABIA BAHRAIN
KUWAIT YEMEN
QATAR LEBANON
UAE JORDAN
OMAN CYPRUS
IRAQ KKTC

10.000 SEATS STADIUM

- Football and athletics playgrounds in accordance with the FIFA and World Athletics standards.
- Large circulation area on the ground floor that can accommodate the general public.
- Overed Tribunes, technical rooms, cafes and offices.

# **STADIUM**

- **1 STANDARD FOOTBALL FIELD**
- **2** ATHLETICS TRACK
- **3 TRIBUNES**
- **4** MULTI-PURPOSE SPORTS FIELD
- **5 FOOTBALL TRAINING FIELD**