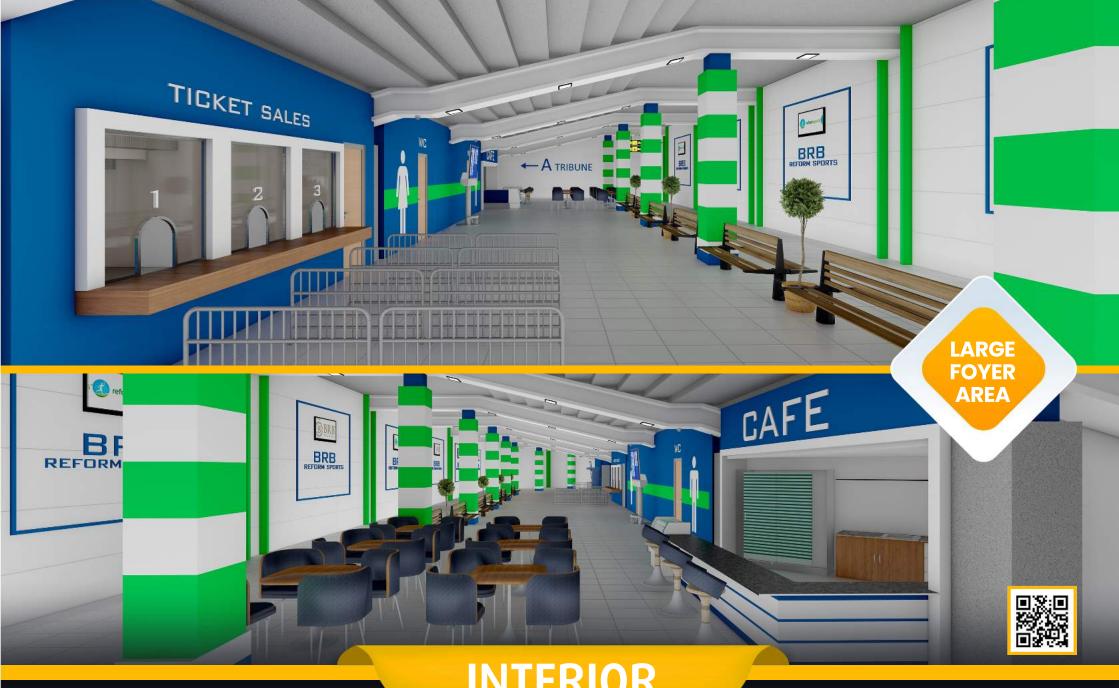

10.000 Seats Stadium

#### **MIDDLE EAST**

SAUDI ARABIA BAHRAIN
KUWAIT YEMEN
QATAR LEBANON
UAE JORDAN
OMAN CYPRUS
IRAQ KKTC

10.000 SEATS STADIUM

- Football and athletics playgrounds in accordance with the FIFA and World Athletics standards.
- Large circulation area on the ground floor that can accommodate the general public.
- Overed Tribunes, technical rooms, cafes and offices.

#### **LIVING** AREAS

- Cafeterias
- Fitnes center
- Locker rooms
- Referee locker rooms
- Public restrooms
- Disbaled restrooms
- Observers and representatives rooms
- Meeting rooms
- Facility supervisor room
- Staff rooms
- Security rooms
- Offices
- UPS room
- Electricity controlling room
- Camera System (Optional)
- Card access control system (Optional)
- Generator (Optional)