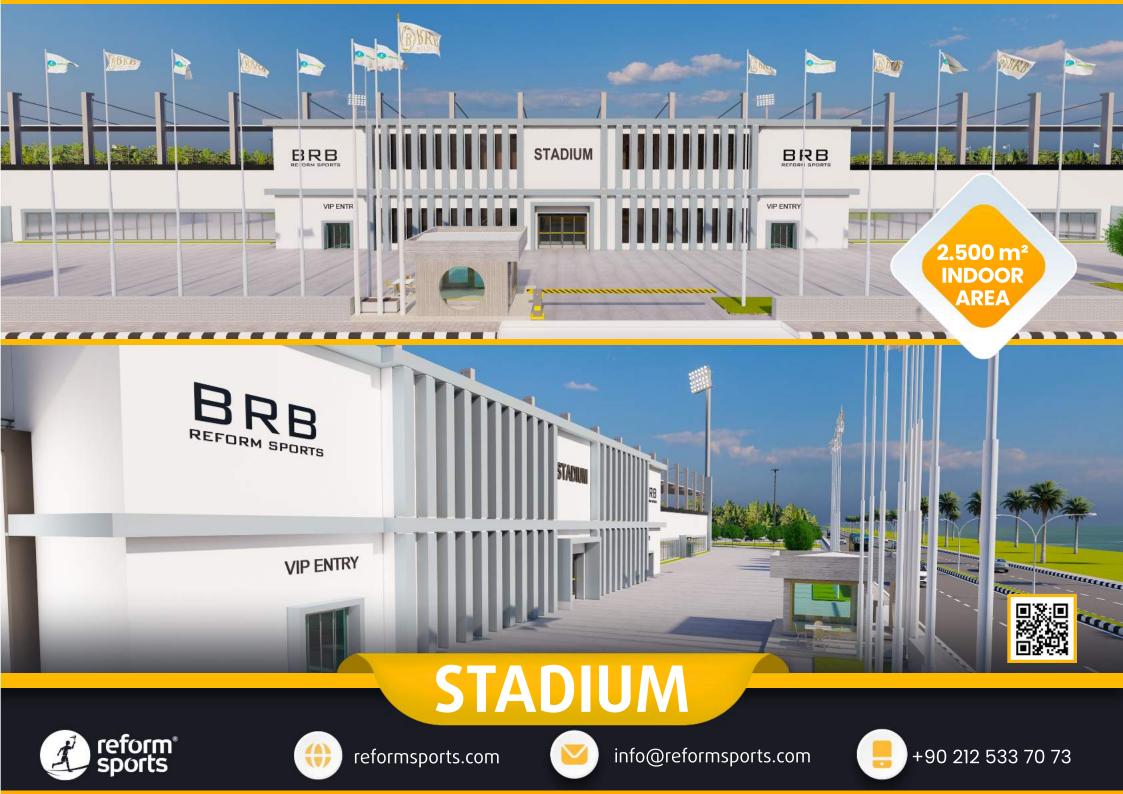

#### **TECHNICAL SPECIFICATIONS**

- 25.000m2 Total construction area
- 2.500m2 indoor construction area
- 7.140m2 FIFA standards football field
- 3.500 m2 Sandwich system running track
- 10.000 seating capacity roofed tribunes
- 200 VIP Tribunes,
- 13 Protocol Tribunes
- 10 Pcs. Loca
- Goal post and nets
- Corner poles
- Substitute benches
- Referee bench
- Ligthing system
- Led Score Board
- Fire system
- Emergency alert system
- O Car parking area for 100 cars
- Sound system (Optional)

#### **LIVING** AREAS

- Cafeterias
- Fitnes center
- Locker rooms
- Referee locker rooms
- Public restrooms
- Disbaled restrooms
- Observers and representatives rooms
- Meeting rooms
- Facility supervisor room
- Staff rooms
- Security rooms
- Offices
- UPS room
- Electricity controlling room
- Camera System (Optional)
- Card access control system (Optional)
- Generator (Optional)