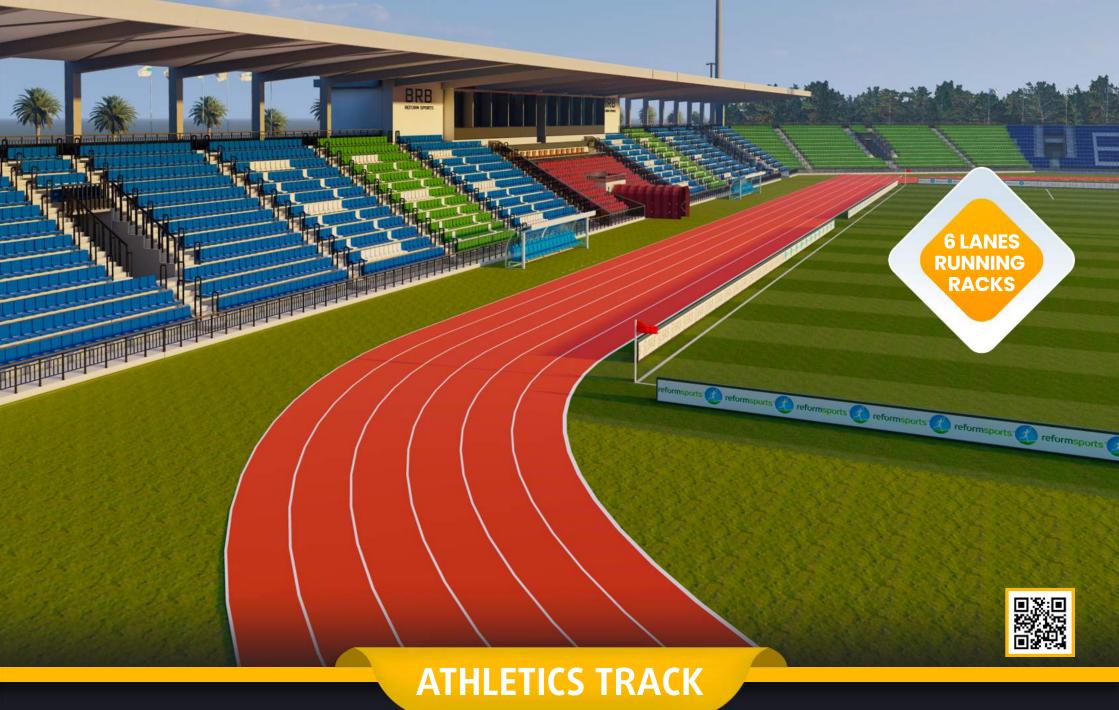

# **STADIUM**

- **1 STANDARD FOOTBALL FIELD**
- **2** ATHLETICS TRACK
- **3 TRIBUNES**
- **4** MULTI-PURPOSE SPORTS FIELD
- **5 FOOTBALL TRAINING FIELD**

#### **TECHNICAL SPECIFICATIONS**

- 25.000m2 Total construction area
- 2.500m2 indoor construction area
- 7.140m2 FIFA standards football field
- 3.500 m2 Sandwich system running track
- 10.000 seating capacity roofed tribunes
- 200 VIP Tribunes,
- 13 Protocol Tribunes
- 10 Pcs. Loca
- Goal post and nets
- Corner poles
- Substitute benches
- Referee bench
- Ligthing system
- Led Score Board
- Fire system
- Emergency alert system
- O Car parking area for 100 cars
- Sound system (Optional)