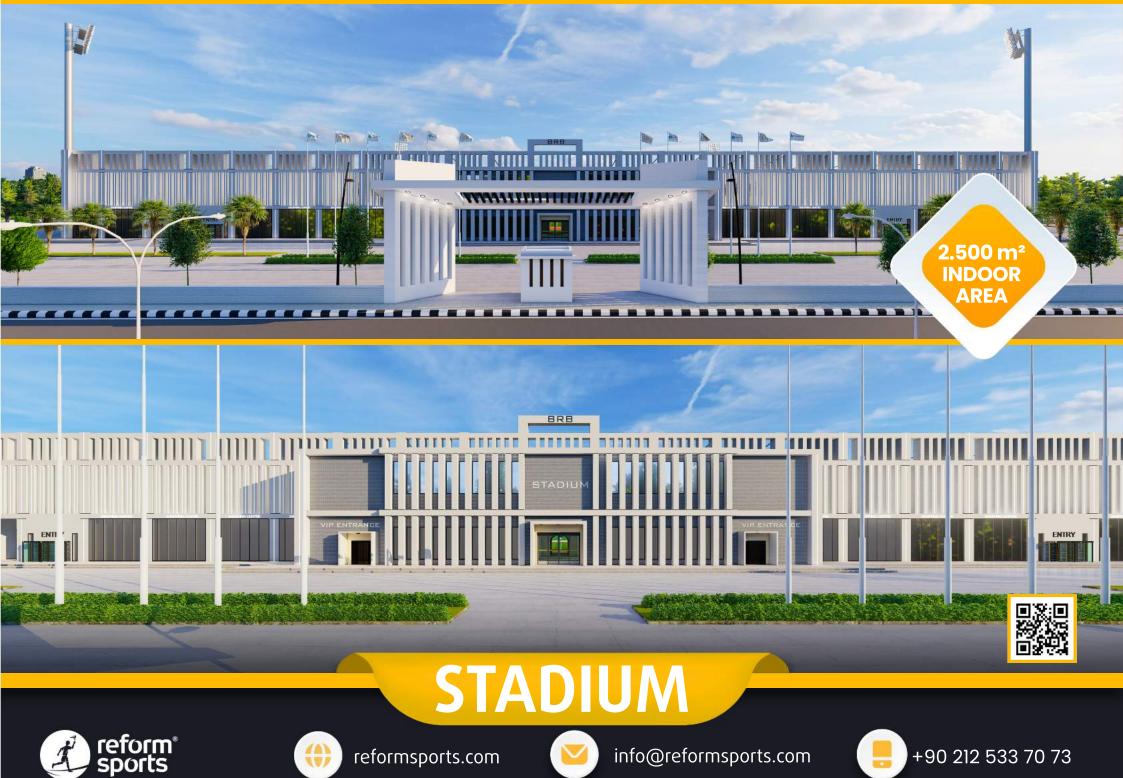

# **15.000 SEATS STADIUM**

-

-

-

# ► STADIUM

• Football and athletics playgrounds in accordance with the FIFA and World Athletics standards.

A THE SHULL BUILD BUILD SHULL SHULL BUILD

- Large circulation area on the ground floor that can accommodate the general public.
- Covered Tribunes, technical rooms, cafes and offices.

#### TECHNICAL SPECIFICATIONS

- 27.000m2 Total construction area
- 2.500m2 indoor construction area
- 7.140m2 FIFA standards football field
- 3.500 m2 Sandwich system running track
- 15.000 seating capacity roofed tribunes
- 200 VIP Tribunes,
- 13 Protocol Tribunes
- 🖸 10 Pcs. Loca
- Goal post and nets
- Corner poles
- Substitute benches
- Referee bench
- Ligthing system
- Led Score Board
- Fire system
- Emergency alert system
- Car parking area for 100 cars
- Sound system (Optional)