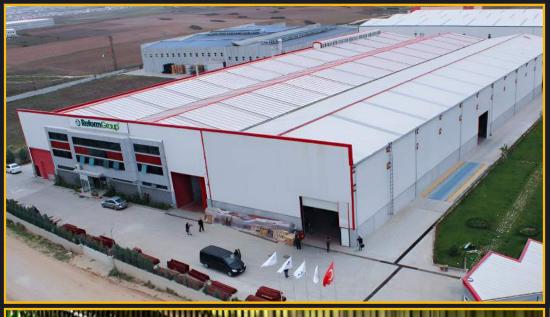

# HEADQUARTER - İSTANBUL/TÜRKİYE

## **REFORM SPORTS**

reformsports.com

TURF PRODUCTION CAPACITY 11.000.000 M<sup>2</sup> / YEAR • RUBBER PRODUCTION CAPACITY 300.000 M<sup>2</sup> / YEAR • STEEL CONSTRUCTION CAPACITY 12.000 TON / YEAR •