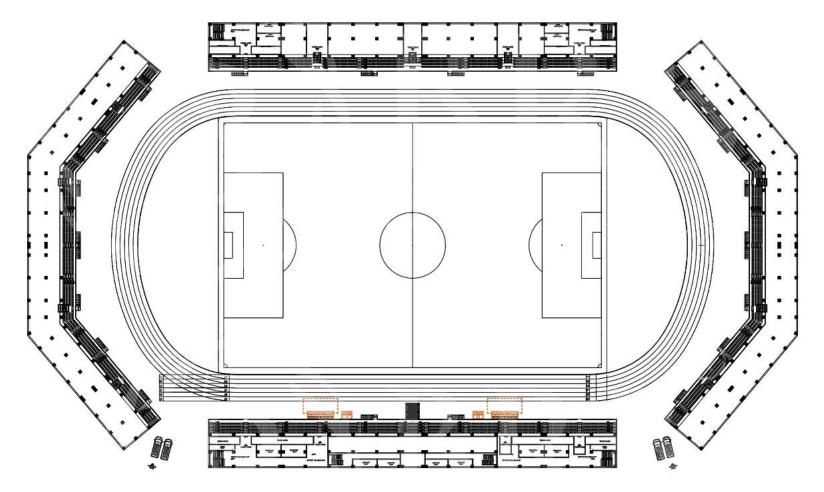

# **GENERAL LAYOUT** ARCHITECTURAL PLAN

reformsports.com

# ► STADIUM

• Football and athletics playgrounds in accordance with the FIFA and World Athletics standards.

A THE SHULL BUILD BUILD SHULL SHULL BUILD

- Large circulation area on the ground floor that can accommodate the general public.
- Covered Tribunes, technical rooms, cafes and offices.

# **STADIUM**

- **1** STANDARD FOOTBALL FIELD
- **2 ATHLETICS TRACK**
- **3 TRIBUNES**
- **4 MULTI-PURPOSE SPORTS FIELD**

X

**5 FOOTBALL TRAINING FIELD** 

reformsports.com

#### TECHNICAL SPECIFICATIONS

- 27.000m2 Total construction area
- 2.500m2 indoor construction area
- 7.140m2 FIFA standards football field
- 3.500 m2 Sandwich system running track
- 15.000 seating capacity roofed tribunes
- 200 VIP Tribunes,
- 13 Protocol Tribunes
- 🖸 10 Pcs. Loca
- Goal post and nets
- Corner poles
- Substitute benches
- Referee bench
- Ligthing system
- Led Score Board
- Fire system
- Emergency alert system
- Car parking area for 100 cars
- Sound system (Optional)