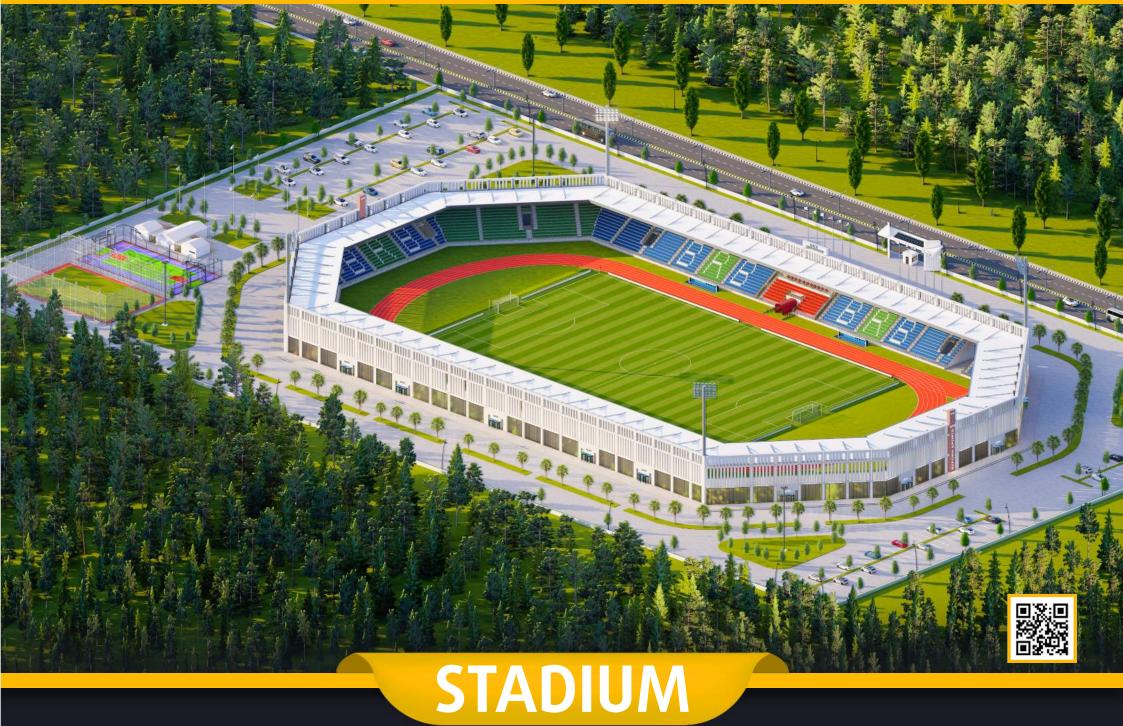

# **15.000 SEATS STADIUM**

-

-

-

# ► STADIUM

• Football and athletics playgrounds in accordance with the FIFA and World Athletics standards.

A THE SHULL BUILD BUILD SHULL SHULL BUILD

- Large circulation area on the ground floor that can accommodate the general public.
- Covered Tribunes, technical rooms, cafes and offices.