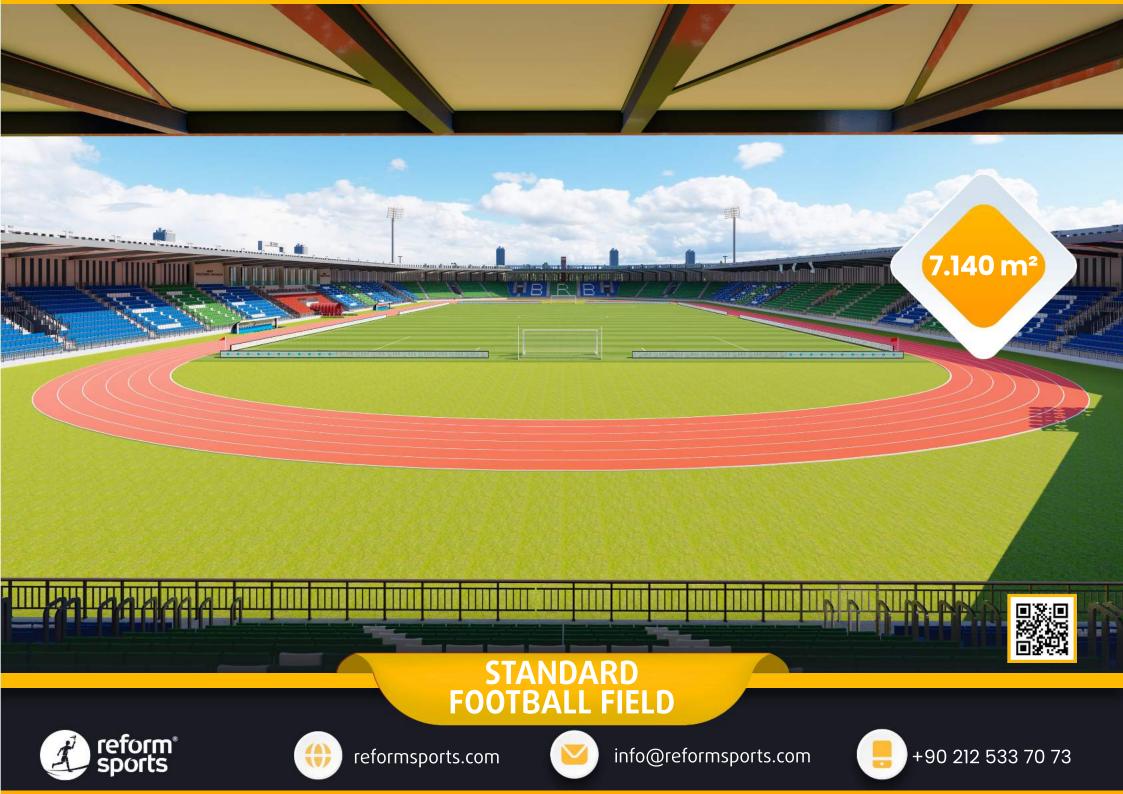

# ► STADIUM

• Football and athletics playgrounds in accordance with the FIFA and World Athletics standards.

A THE SHULL BUILD BUILD SHULL SHULL BUILD

- Large circulation area on the ground floor that can accommodate the general public.
- Covered Tribunes, technical rooms, cafes and offices.

# **STADIUM**

- **1** STANDARD FOOTBALL FIELD
- **2 ATHLETICS TRACK**
- **3 TRIBUNES**
- **4 MULTI-PURPOSE SPORTS FIELD**

X

**5 FOOTBALL TRAINING FIELD** 

reformsports.com

#### TECHNICAL SPECIFICATIONS

- 27.000m2 Total construction area
- 2.500m2 indoor construction area
- 7.140m2 FIFA standards football field
- 3.500 m2 Sandwich system running track
- 15.000 seating capacity roofed tribunes
- 200 VIP Tribunes,
- 13 Protocol Tribunes
- 🖸 10 Pcs. Loca
- Goal post and nets
- Corner poles
- Substitute benches
- Referee bench
- Ligthing system
- Led Score Board
- Fire system
- Emergency alert system
- Car parking area for 100 cars
- Sound system (Optional)