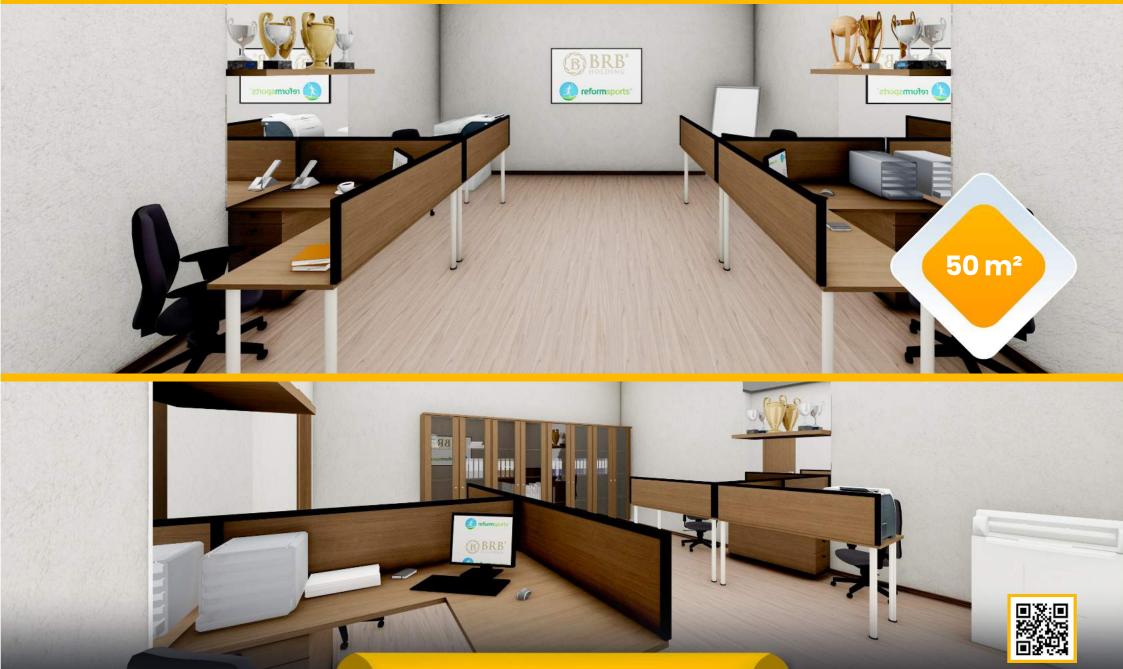

re manufactured with environmental awareness and consist of recyclable materials with the use of effective technology and compone



## **SANDWICH SYSTEM**

Sandwich System Floor is durable, long lasting

and resistant to all weather conditions.

It can be used for international competitions.

The system is water permeable and has shock absorbing. It is a ground resistant to puncture. The floor has a surface, which prevents slipping.









## **ATHLETICS TRACK**

























#### MULTI-PURPOSE SPORTS FIELD













# **INTERIOR**











# **INTERIOR**





reformsports.com







# **LOCKER ROOM**





reformsports.com







## WC & BATHROOM





reformsports.com







# **MEDICAL ROOM**





reformsports.com







## **SPORTS ACADEMY**





reformsports.com







## **REFEREE ROOM**





reformsports.com







#### TECHNICAL DIRECTOR'S ROOM





reformsports.com











reformsports.com













reformsports.com







# **GENERAL LAYOUT** ARCHITECTURAL PLAN





reformsports.com







# **GROUND FLOOR** ARCHITECTURAL PLAN





reformsports.com







# **FIRST FLOOR** ARCHITECTURAL PLAN





reformsports.com











reformsports.com







| NÜ              | NUMBER/ COLOUR<br>SAYI RENK |  | SQUARE METERS/<br>METREKARE | VENUE NAME/<br>MAHAL ADI          |  |
|-----------------|-----------------------------|--|-----------------------------|-----------------------------------|--|
|                 | 1                           |  | 47.00 m²                    | Audience Entry<br>Seyirol Girlşi  |  |
|                 | 2