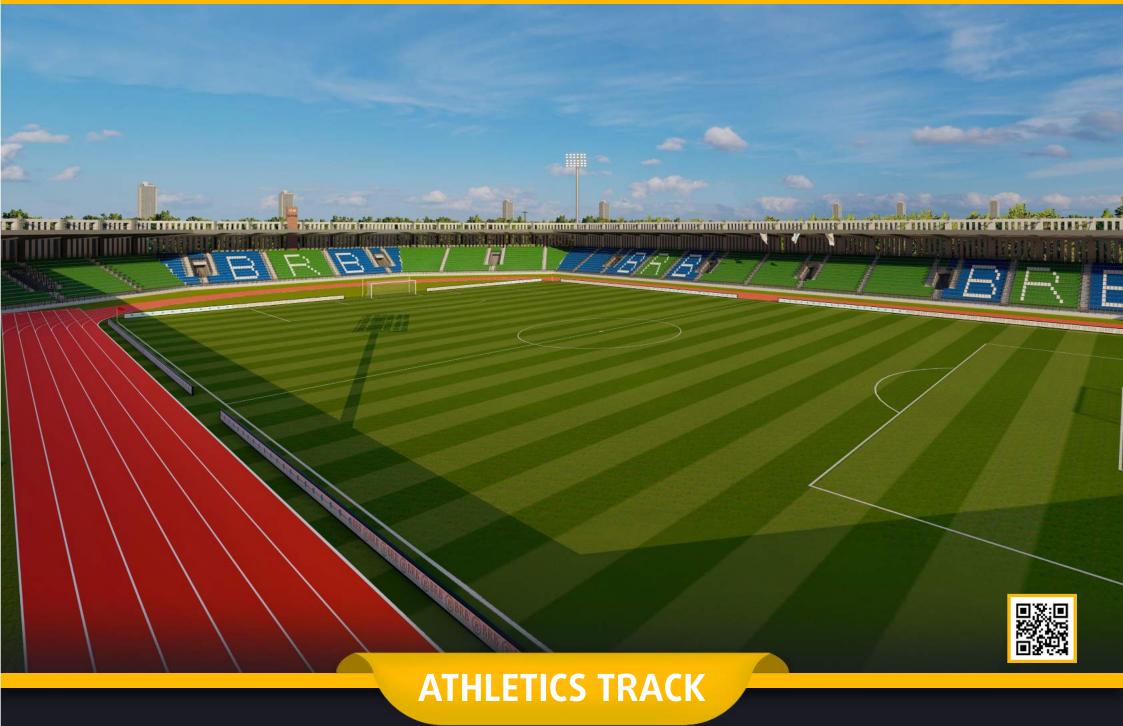

## **ATHLETICS TRACK**

# ► STADIUM

• Football and athletics playgrounds in accordance with the FIFA and World Athletics standards.

A THE SHULL BUILD BUILD SHULL SHULL BUILD

- Large circulation area on the ground floor that can accommodate the general public.
- Covered Tribunes, technical rooms, cafes and offices.

#### TECHNICAL SPECIFICATIONS

- 27.000m2 Total construction area
- 2.500m2 indoor construction area
- 7.140m2 FIFA standards football field
- 3.500 m2 Sandwich system running track
- 15.000 seating capacity roofed tribunes
- 200 VIP Tribunes,
- 13 Protocol Tribunes
- 🖸 10 Pcs. Loca
- Goal post and nets
- Corner poles
- Substitute benches
- Referee bench
- Ligthing system
- Led Score Board
- Fire system
- Emergency alert system
- Car parking area for 100 cars
- Sound system (Optional)