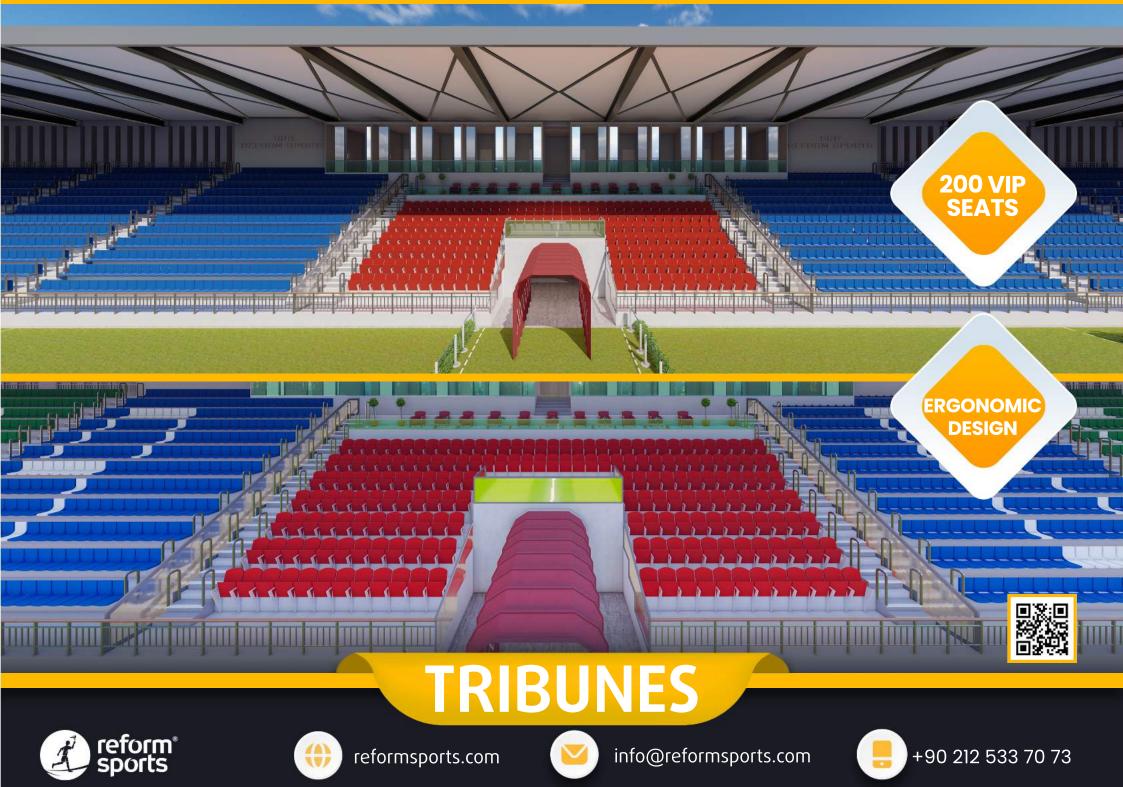

#### TECHNICAL SPECIFICATIONS

- 27.000m2 Total construction area
- 2.500m2 indoor construction area
- 7.140m2 FIFA standards football field
- 3.500 m2 Sandwich system running track
- 15.000 seating capacity roofed tribunes
- 200 VIP Tribunes,
- 13 Protocol Tribunes
- 🖸 10 Pcs. Loca
- Goal post and nets
- Corner poles
- Substitute benches
- Referee bench
- Ligthing system
- Led Score Board
- Fire system
- Emergency alert system
- Car parking area for 100 cars
- Sound system (Optional)

#### **LIVING** AREAS

- Cafeterias
- Fitnes center
- Locker rooms
- Referee locker rooms
- Public restrooms
- Disbaled restrooms
- Observers and representatives rooms
- Meeting rooms
- Facility supervisor room
- Staff rooms
- Security rooms
- Offices
- UPS room
- Electricity controlling room
- Camera System (Optional)
- Card access control system (Optional)
- Generator (Optional)