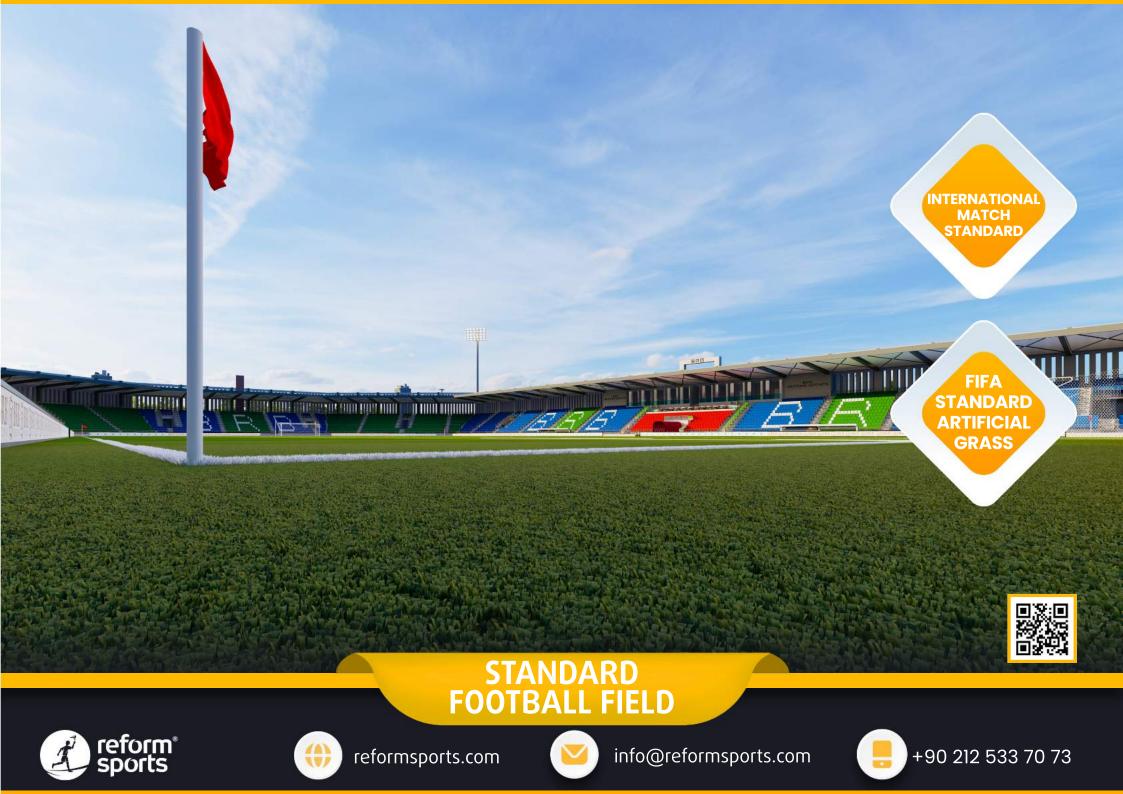

# ► STADIUM

• Football and athletics playgrounds in accordance with the FIFA and World Athletics standards.

A THE SHULL BUILD BUILD SHULL SHULL BUILD

- Large circulation area on the ground floor that can accommodate the general public.
- Covered Tribunes, technical rooms, cafes and offices.

#### TECHNICAL SPECIFICATIONS

- 27.000m2 Total construction area
- 2.500m2 indoor construction area
- 7.140m2 FIFA standards football field
- 3.500 m2 Sandwich system running track
- 15.000 seating capacity roofed tribunes
- 200 VIP Tribunes,
- 13 Protocol Tribunes
- 🖸 10 Pcs. Loca
- Goal post and nets
- Corner poles
- Substitute benches
- Referee bench
- Ligthing system
- Led Score Board
- Fire system
- Emergency alert system
- Car parking area for 100 cars
- Sound system (Optional)