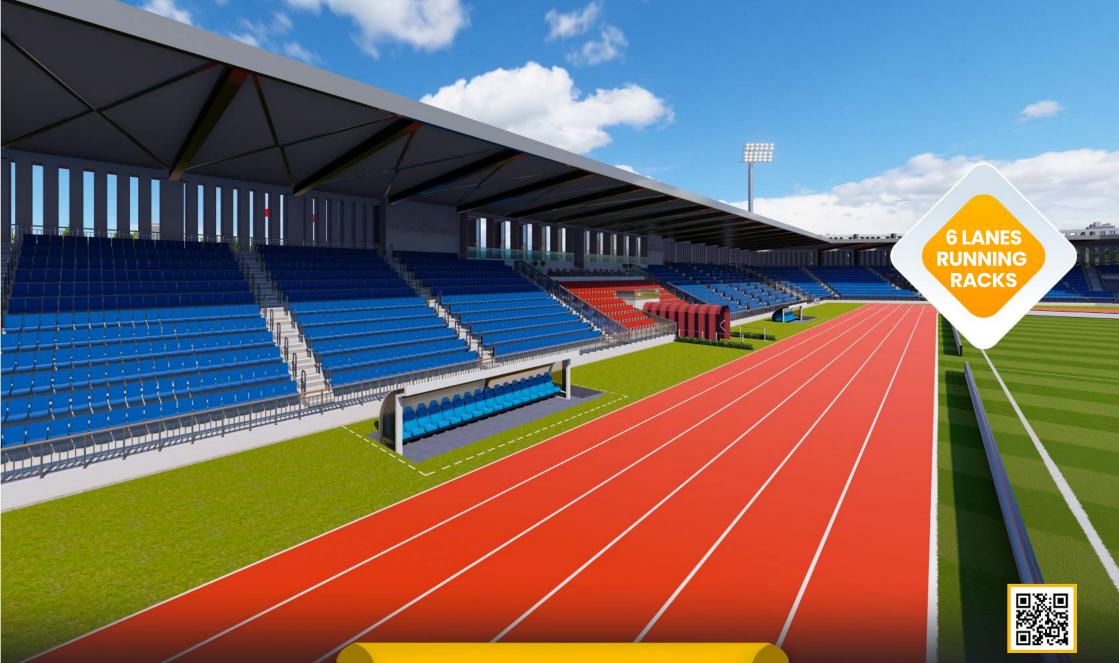

#### TECHNICAL SPECIFICATIONS

- 27.000m2 Total construction area
- 2.500m2 indoor construction area
- 7.140m2 FIFA standards football field
- 3.500 m2 Sandwich system running track
- 15.000 seating capacity roofed tribunes
- 200 VIP Tribunes,
- 13 Protocol Tribunes
- 🖸 10 Pcs. Loca
- Goal post and nets
- Corner poles
- Substitute benches
- Referee bench
- Ligthing system
- Led Score Board
- Fire system
- Emergency alert system
- Car parking area for 100 cars
- Sound system (Optional)

## **ATHLETICS TRACK**