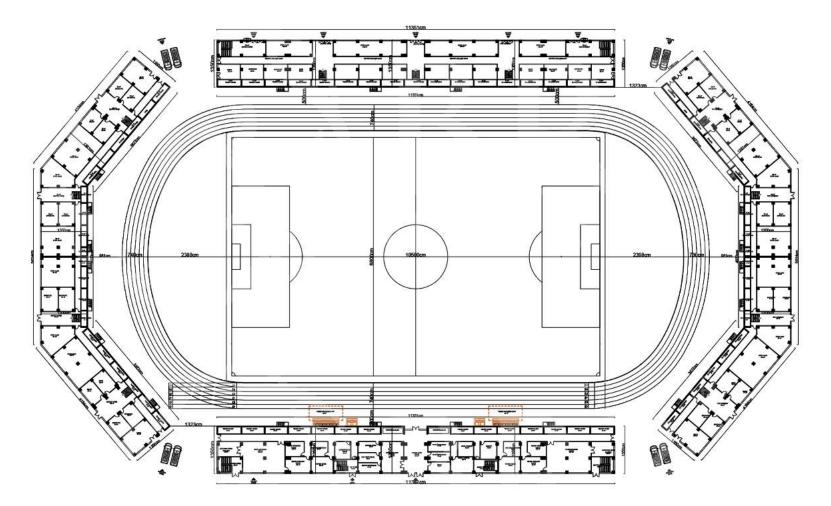

# **GROUND FLOOR** ARCHITECTURAL PLAN

reformsports.com

# **FIRST FLOOR** ARCHITECTURAL PLAN

reformsports.com

reformsports.com

| NÜ              | NUMBER/ COLOUR<br>SAYI RENK |  | SQUARE METERS/<br>METREKARE | VENUE NAME/<br>MAHAL ADI          |  |
|-----------------|-----------------------------|--|-----------------------------|-----------------------------------|--|
|                 | 1                           |  | 47.00 m²                    | Audience Entry<br>Seyirol Girlşi  |  |
|                 | 2                           |  | 65.00 m²                    | Store<br>Depo                     |  |
|                 | 3                           |  | 33.00 m <sup>a</sup>        | Audience Entry<br>Seyirci Girişi  |  |
|                 | 4                           |  | 31.00 m²                    | Store<br>Depo                     |  |
|                 | 5                           |  | 30.00 m²                    | Buffet<br>Büfe                    |  |
| SEYIRCI TRIBUNU | 6                           |  | 30.00 m <sup>x</sup>        | Woman's wo<br>Bayan wo            |  |
| IRCI .          | 7                           |  | 32.60 m <sup>2</sup>        | Male's wc<br>Erkek wc             |  |
| SEY             | 8                           |  | 30.00 m²                    | Audience Entry<br>Servinol Girişi |  |
|                 | 9                           |  | 32.60 m²                    | Male's wc<br>Erkek wc             |  |
|                 | 10                          |  | 30.00 m²                    | Woman's wc<br>Bayan wo            |  |
|                 | 11                          |  | 30.00 m <sup>e</sup>        | Buffet<br>Büfe                    |  |
|                 | 12                          |  | 31.00 m <sup>a</sup>        | Store<br>Depo                     |  |
|                 | 13                          |  | 33.00 m²                    | Audience Entry<br>Seyirci Girişi  |  |
|                 | 14                          |  | 65.00 m²                    | Store<br>Depp                     |  |
|                 | 15                          |  | 47.00 m <sup>2</sup>        | Audience Entry<br>Sevirol Girisi  |  |