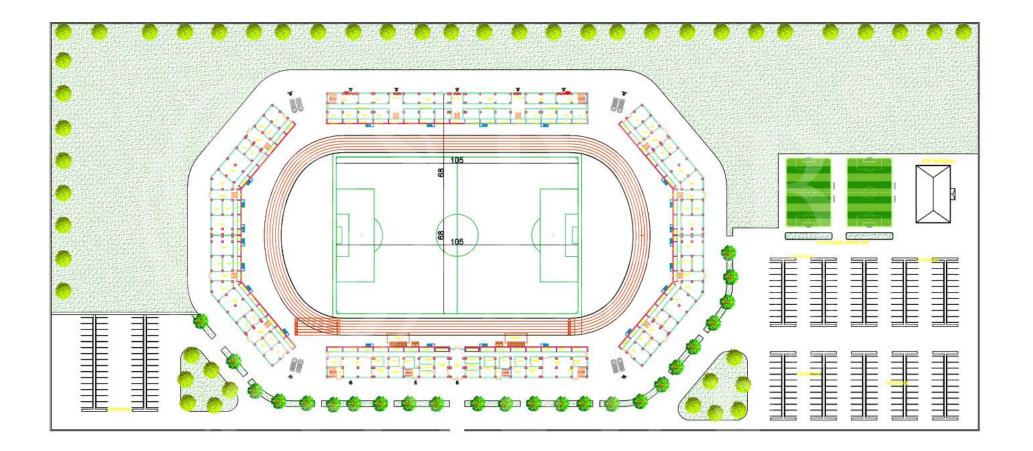

ystem Floor is durable, long lasting

and resistant to all weather conditions.

It can be used for international competitions.

The system is water permeable and has shock absorbing. It is a ground resistant to puncture. The floor has a surface, which prevents slipping.









## **ATHLETICS TRACK**

























#### MULTI-PURPOSE SPORTS FIELD













# **INTERIOR**











# **INTERIOR**





reformsports.com







# **LOCKER ROOM**





reformsports.com







## WC & BATHROOM





reformsports.com







# **MEDICAL ROOM**





reformsports.com







## **SPORTS ACADEMY**





reformsports.com







## **REFEREE ROOM**





reformsports.com







#### TECHNICAL DIRECTOR'S ROOM





reformsports.com











reformsports.com













reformsports.com







# **GENERAL LAYOUT** ARCHITECTURAL PLAN





reformsports.com







# **GROUND FLOOR** ARCHITECTURAL PLAN





reformsports.com







# **FIRST FLOOR** ARCHITECTURAL PLAN





reformsports.com











reformsports.com







| NÜ              | NUMBER/ COLOUR<br>SAYI RENK |  | SQUARE METERS/<br>METREKARE | VENUE NAME/<br>MAHAL ADI          |  |
|-----------------|-----------------------------|--|-----------------------------|-----------------------------------|--|
|                 | 1                           |  | 47.00 m²                    | Audience Entry<br>Seyirol Girlşi  |  |
|                 | 2                           |  | 65.00 m²                    | Store<br>Depo                     |  |
|                 | 3                           |  | 33.00 m <sup>a</sup>