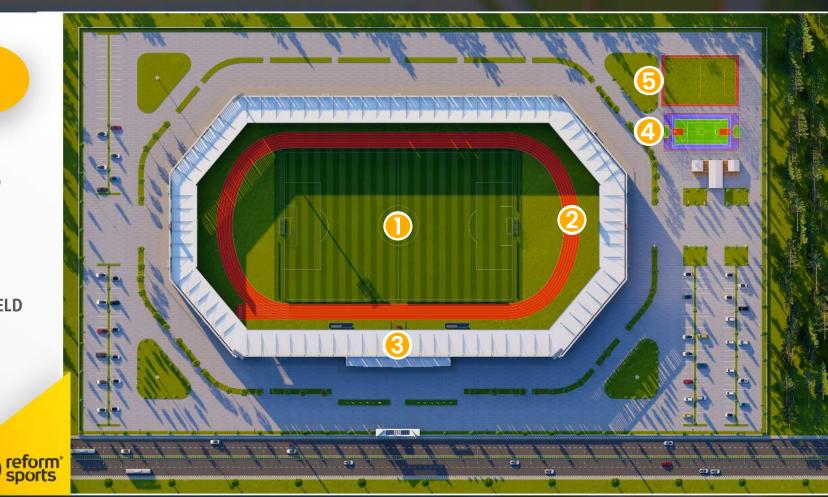

# **STADIUM**

- **1** STANDARD FOOTBALL FIELD
- **2 ATHLETICS TRACK**
- **3 TRIBUNES**
- **4 MULTI-PURPOSE SPORTS FIELD**

X

**5 FOOTBALL TRAINING FIELD** 

reformsports.com