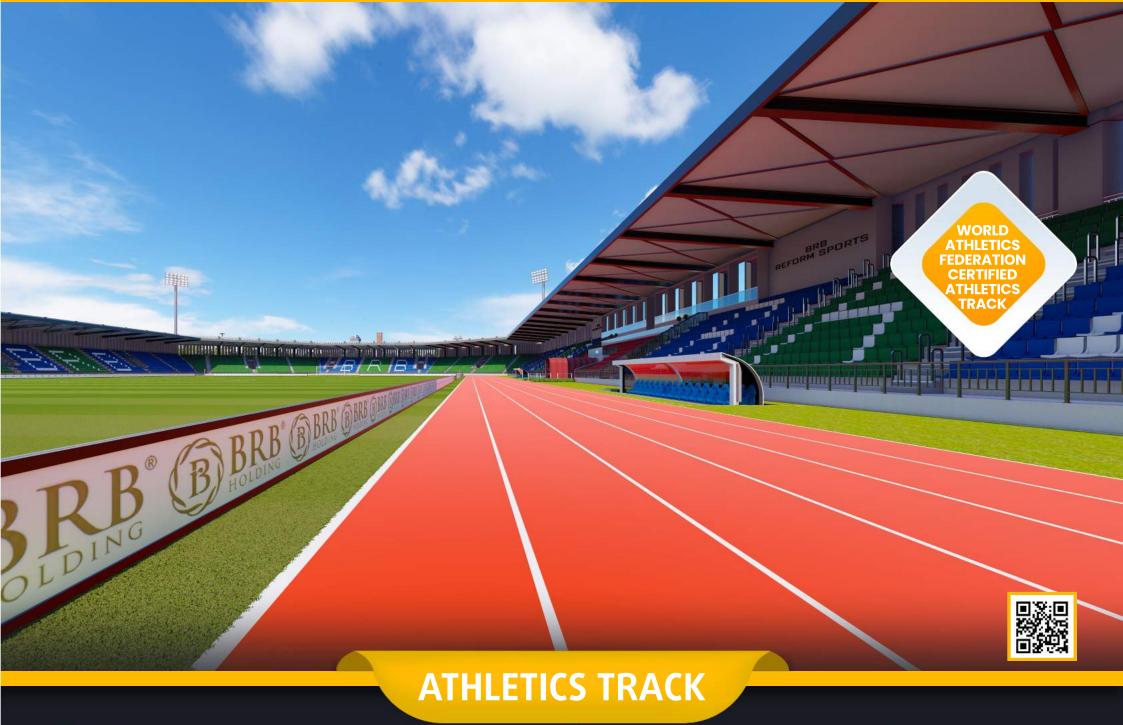

# ► STADIUM

• Football and athletics playgrounds in accordance with the FIFA and World Athletics standards.

A THE SHULL BUILD BUILD SHULL SHULL BUILD

- Large circulation area on the ground floor that can accommodate the general public.
- Covered Tribunes, technical rooms, cafes and offices.

# **STADIUM**

- **1** STANDARD FOOTBALL FIELD
- **2 ATHLETICS TRACK**
- **3 TRIBUNES**
- **4 MULTI-PURPOSE SPORTS FIELD**

X

**5 FOOTBALL TRAINING FIELD** 

reformsports.com

#### TECHNICAL SPECIFICATIONS

- 27.000m2 Total construction area
- 2.500m2 indoor construction area
- 7.140m2 FIFA standards football field
- 3.500 m2 Sandwich system running track
- 15.000 seating capacity roofed tribunes
- 200 VIP Tribunes,
- 13 Protocol Tribunes
- 🖸 10 Pcs. Loca
- Goal post and nets
- Corner poles
- Substitute benches
- Referee bench
- Ligthing system
- Led Score Board
- Fire system
- Emergency alert system
- Car parking area for 100 cars
- Sound system (Optional)

## **ATHLETICS TRACK**