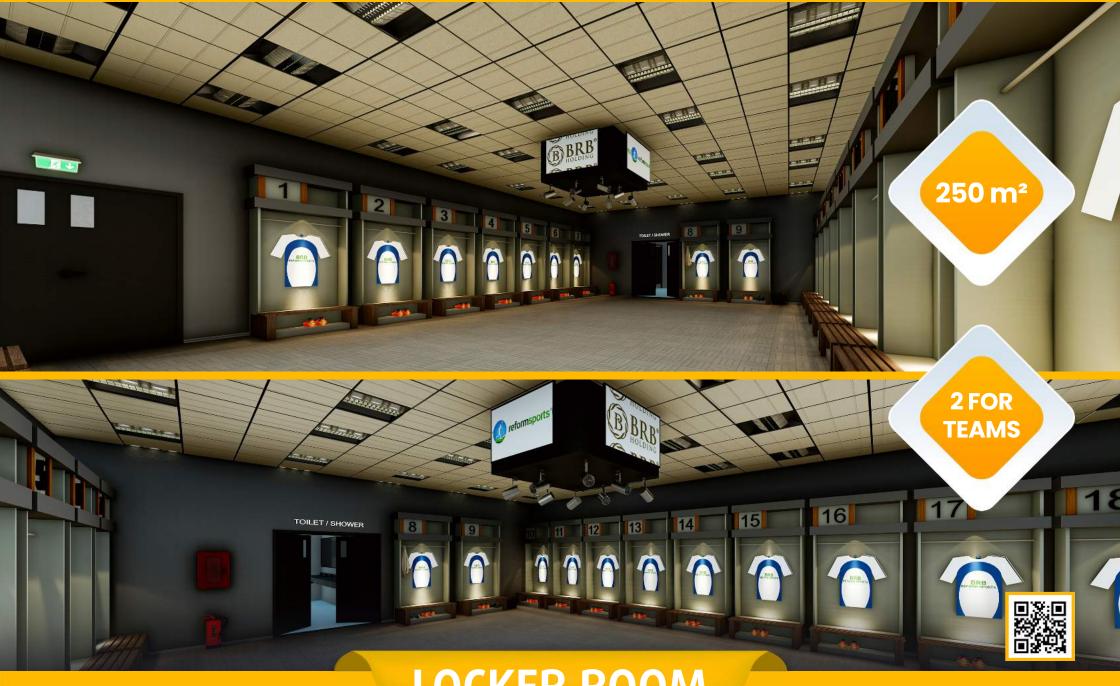

**High UV Resistance**

It is produced with special UV resistant additive. Besides being resistant to UV rays, it is also resistant to cold weather



#### **Nature Friendly**

Our products are manufactured with environmental awareness and consist of recyclable materials with the use of effective technology and compone



## **SANDWICH SYSTEM**

Sandwich System Floor is durable, long lasting

and resistant to all weather conditions.

It can be used for international competitions.

The system is water permeable and has shock absorbing. It is a ground resistant to puncture. The floor has a surface, which prevents slipping.









## **ATHLETICS TRACK**

























#### MULTI-PURPOSE SPORTS FIELD













# **INTERIOR**











# **INTERIOR**





reformsports.com







# **LOCKER ROOM**





reformsports.com







## WC & BATHROOM





reformsports.com







# **MEDICAL ROOM**





reformsports.com







## **SPORTS ACADEMY**





reformsports.com







## **REFEREE ROOM**





reformsports.com







#### TECHNICAL DIRECTOR'S ROOM





reformsports.com











reformsports.com













reformsports.com







# **GENERAL LAYOUT** ARCHITECTURAL PLAN





reformsports.com







# **GROUND FLOOR** ARCHITECTURAL PLAN





reformsports.com







# **FIRST FLOOR** ARCHITECTURAL PLAN





reformsports.com











reformsports.com







| NÜ              | NUMBER/ COLOUR<br>SAYI RENK |  | SQUARE METERS/<br>METREKARE | VENUE NAME/<br>MAHAL ADI          |  |
|-----------------|-----------------------------|--|-----------------------------|-----