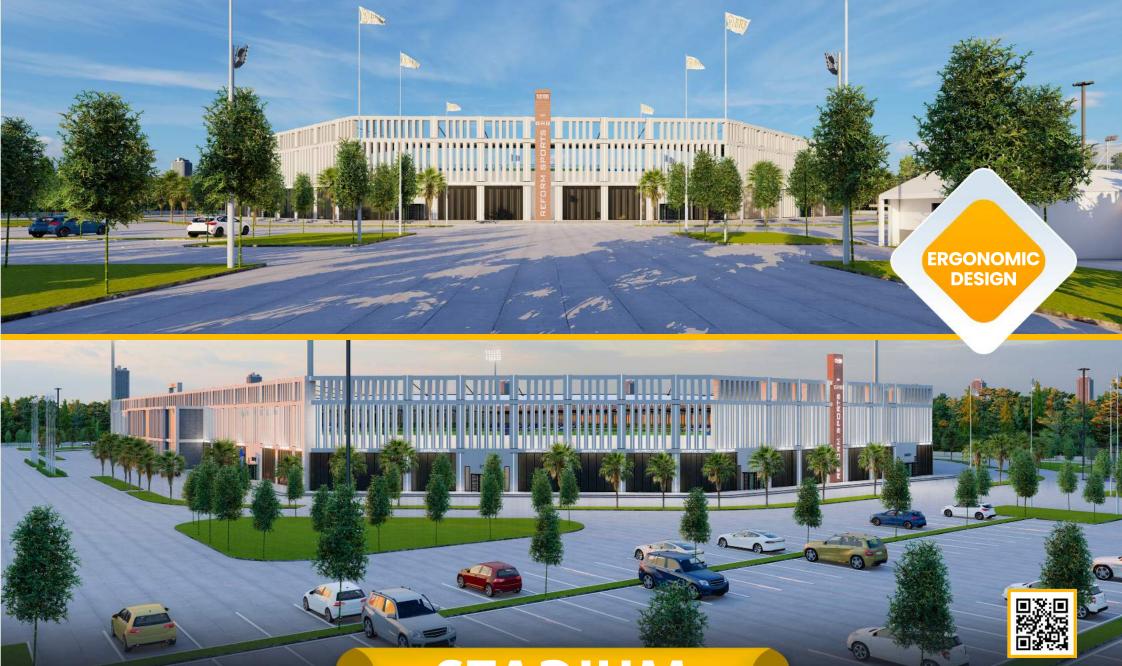

# **15.000 SEATS STADIUM**

-

-

-

# ► STADIUM

• Football and athletics playgrounds in accordance with the FIFA and World Athletics standards.

A THE SHULL BUILD BUILD SHULL SHULL BUILD

- Large circulation area on the ground floor that can accommodate the general public.
- Covered Tribunes, technical rooms, cafes and offices.