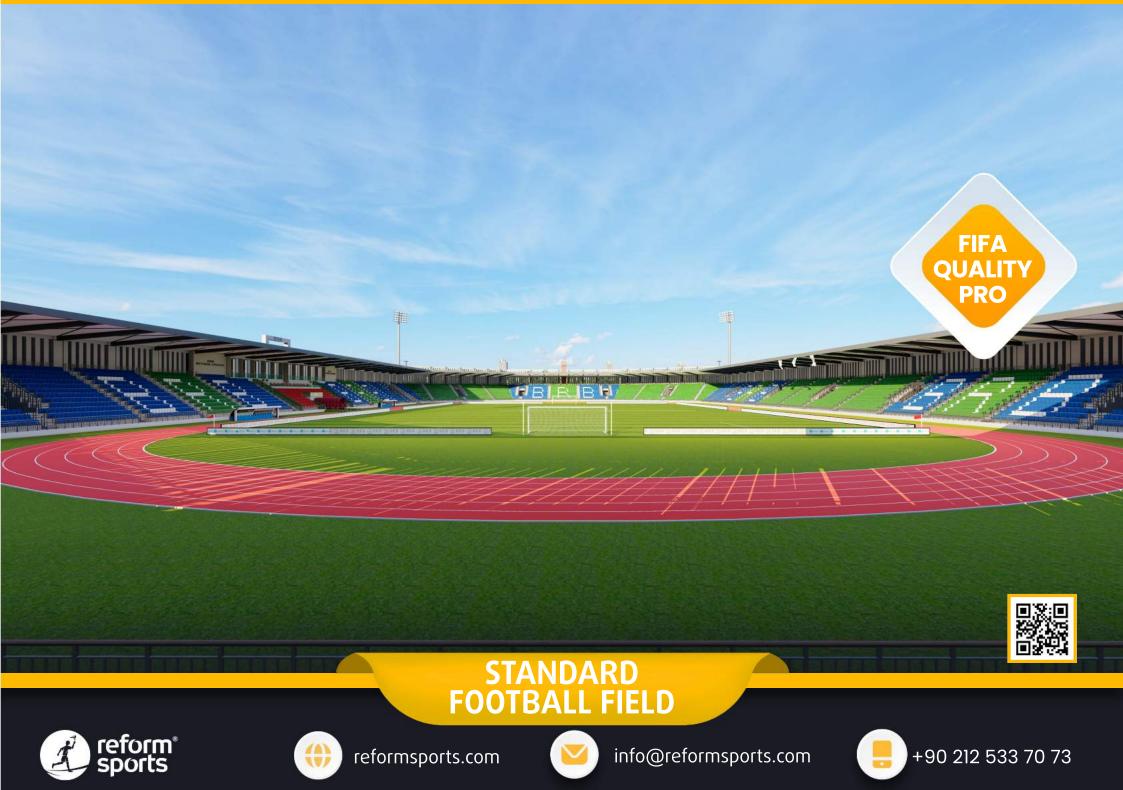

# ► STADIUM

• Football and athletics playgrounds in accordance with the FIFA and World Athletics standards.

A THE SHULL BUILD BUILD SHULL SHULL BUILD

- Large circulation area on the ground floor that can accommodate the general public.
- Covered Tribunes, technical rooms, cafes and offices.

# **STADIUM**

- **1** STANDARD FOOTBALL FIELD
- **2 ATHLETICS TRACK**
- **3 TRIBUNES**
- **4 MULTI-PURPOSE SPORTS FIELD**

X

**5 FOOTBALL TRAINING FIELD** 

reformsports.com

#### TECHNICAL SPECIFICATIONS

- 27.000m2 Total construction area
- 2.500m2 indoor construction area
- 7.140m2 FIFA standards football field
- 3.500 m2 Sandwich system running track
- 15.000 seating capacity roofed tribunes
- 200 VIP Tribunes,
- 13 Protocol Tribunes
- 🖸 10 Pcs. Loca
- Goal post and nets
- Corner poles
- Substitute benches
- Referee bench
- Ligthing system
- Led Score Board
- Fire system
- Emergency alert system
- Car parking area for 100 cars
- Sound system (Optional)