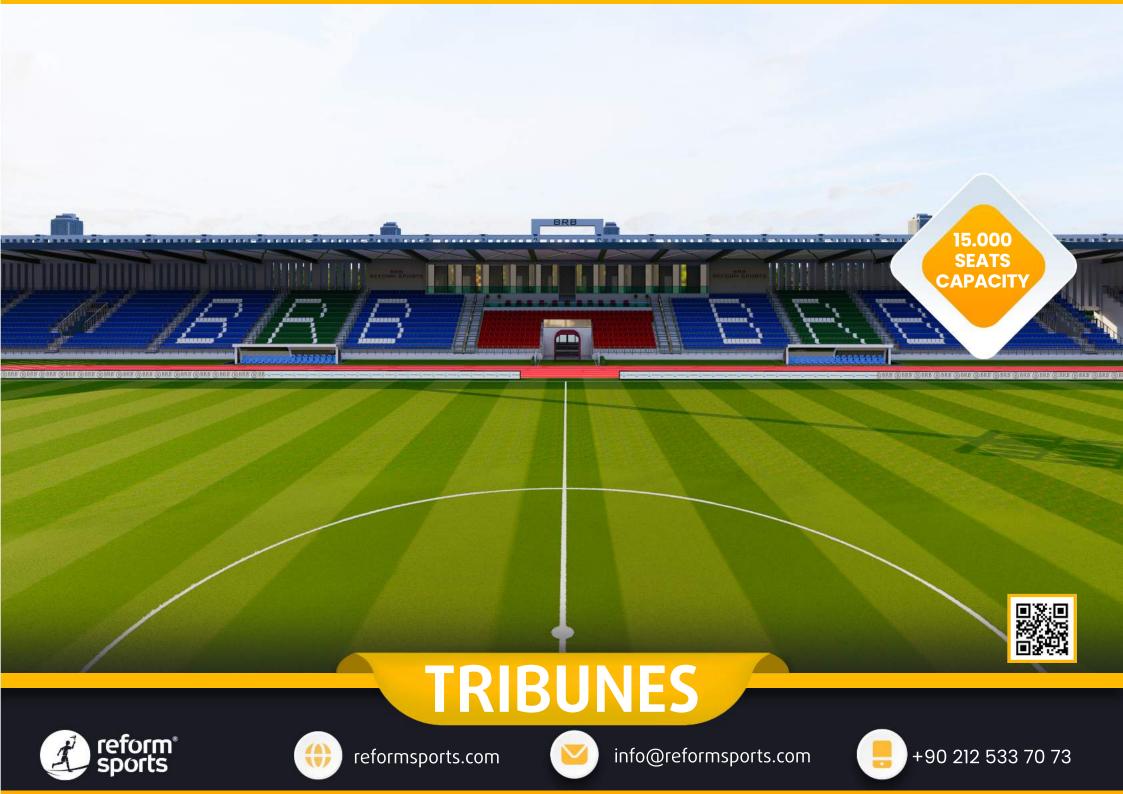

15.000 Seats Stadium

# **15.000 SEATS STADIUM**

-

-

-

#### TECHNICAL SPECIFICATIONS

- 27.000m2 Total construction area
- 2.500m2 indoor construction area
- 7.140m2 FIFA standards football field
- 3.500 m2 Sandwich system running track
- 15.000 seating capacity roofed tribunes
- 200 VIP Tribunes,
- 13 Protocol Tribunes
- 🖸 10 Pcs. Loca
- Goal post and nets
- Corner poles
- Substitute benches
- Referee bench
- Ligthing system
- Led Score Board
- Fire system
- Emergency alert system
- Car parking area for 100 cars
- Sound system (Optional)