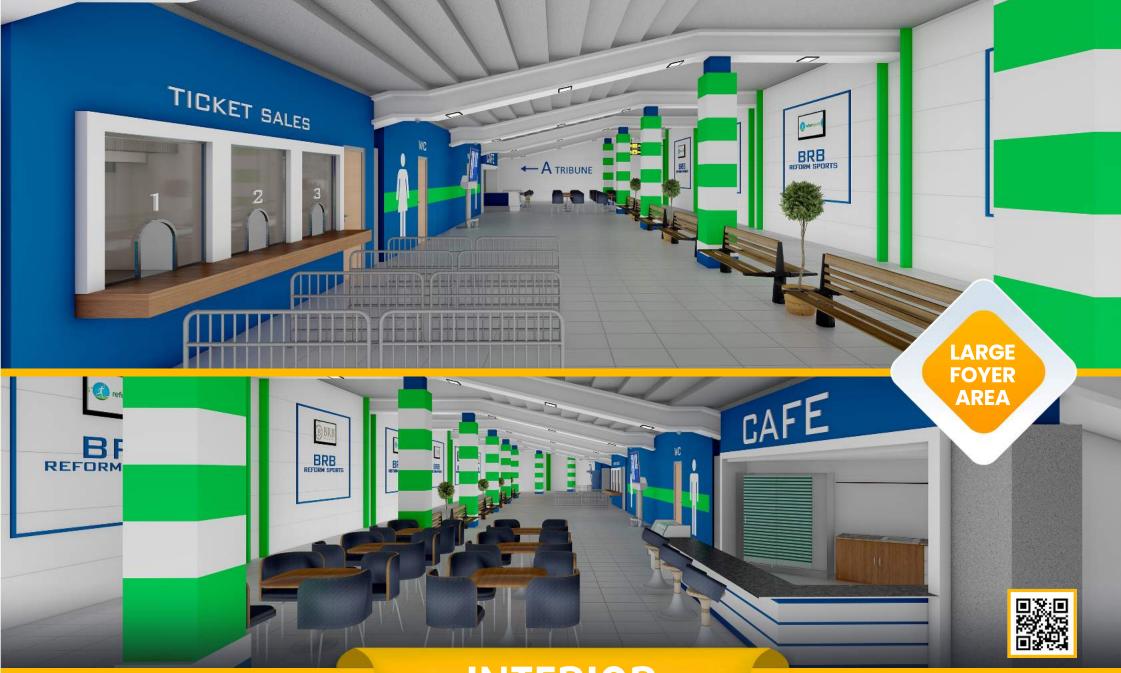

esthetic and more natural appearance



#### **High UV Resistance**

It is produced with special UV resistant additive. Besides being resistant to UV rays, it is also resistant to cold weather



#### **Nature Friendly**

Our products are manufactured with environmental awareness and consist of recyclable materials with the use of effective technology and compone



## **SANDWICH SYSTEM**

Sandwich System Floor is durable, long lasting

and resistant to all weather conditions.

It can be used for international competitions.

The system is water permeable and has shock absorbing. It is a ground resistant to puncture. The floor has a surface, which prevents slipping.









## **ATHLETICS TRACK**

























#### MULTI-PURPOSE SPORTS FIELD













# **INTERIOR**











# **INTERIOR**





reformsports.com







# **LOCKER ROOM**





reformsports.com







## WC & BATHROOM





reformsports.com







# **MEDICAL ROOM**





reformsports.com







## **SPORTS ACADEMY**





reformsports.com







## **REFEREE ROOM**





reformsports.com







#### TECHNICAL DIRECTOR'S ROOM





reformsports.com











reformsports.com













reformsports.com







# **GENERAL LAYOUT** ARCHITECTURAL PLAN





reformsports.com







# **GROUND FLOOR** ARCHITECTURAL PLAN





reformsports.com







# **FIRST FLOOR** ARCHITECTURAL PLAN





reformsports.com











reformsports.com







| NÜ              | NUMBER/ COLOUR<br>SAYI RENK |  | SQUARE METERS/<br>METREKARE | VENUE NAME/<br>MAHAL ADI          |  |
|-----------------|------------------------