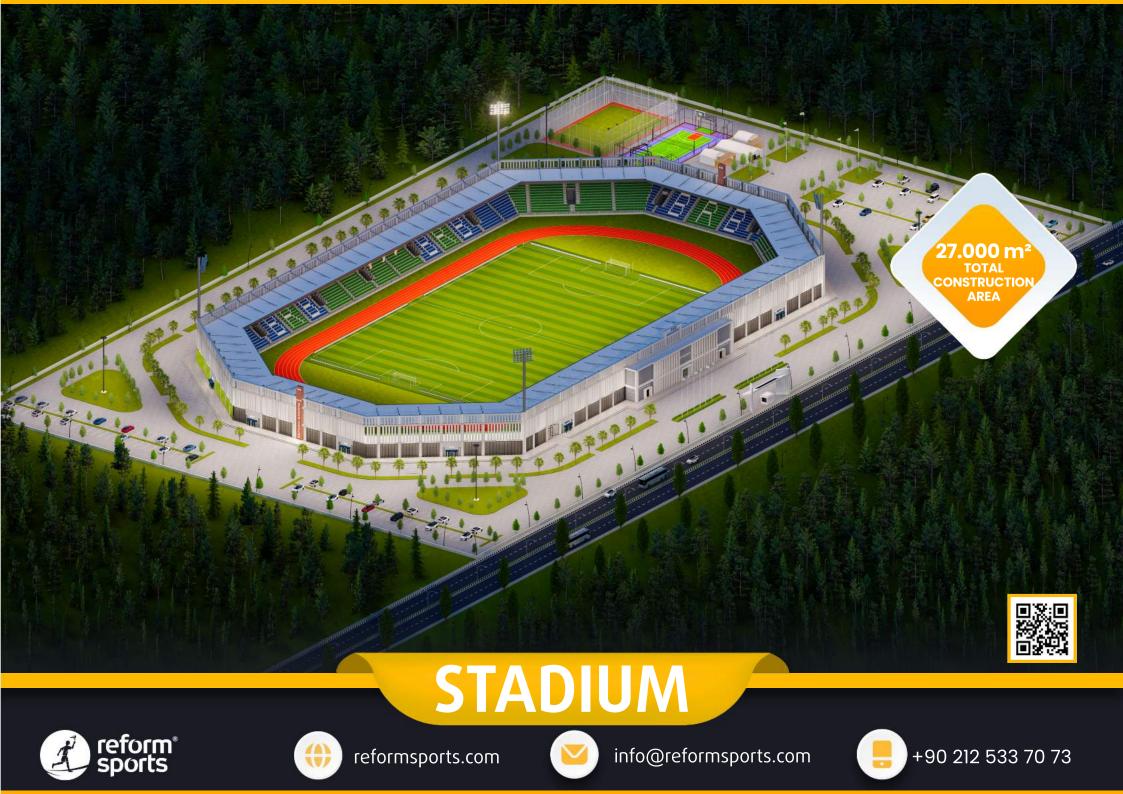

#### TECHNICAL SPECIFICATIONS

- 27.000m2 Total construction area
- 2.500m2 indoor construction area
- 7.140m2 FIFA standards football field
- 3.500 m2 Sandwich system running track
- 15.000 seating capacity roofed tribunes
- 200 VIP Tribunes,
- 13 Protocol Tribunes
- 🖸 10 Pcs. Loca
- Goal post and nets
- Corner poles
- Substitute benches
- Referee bench
- Ligthing system
- Led Score Board
- Fire system
- Emergency alert system
- Car parking area for 100 cars
- Sound system (Optional)