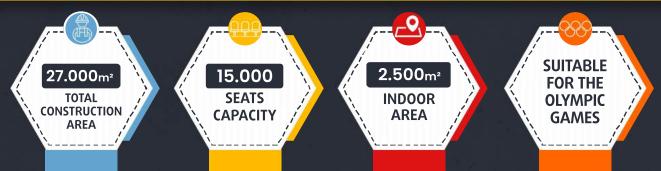

# **15.000 SEATS STADIUM**

-

-

-

#### TECHNICAL SPECIFICATIONS

- 27.000m2 Total construction area
- 2.500m2 indoor construction area
- 7.140m2 FIFA standards football field
- 3.500 m2 Sandwich system running track
- 15.000 seating capacity roofed tribunes
- 200 VIP Tribunes,
- 13 Protocol Tribunes
- 🖸 10 Pcs. Loca
- Goal post and nets
- Corner poles
- Substitute benches
- Referee bench
- Ligthing system
- Led Score Board
- Fire system
- Emergency alert system
- Car parking area for 100 cars
- Sound system (Optional)