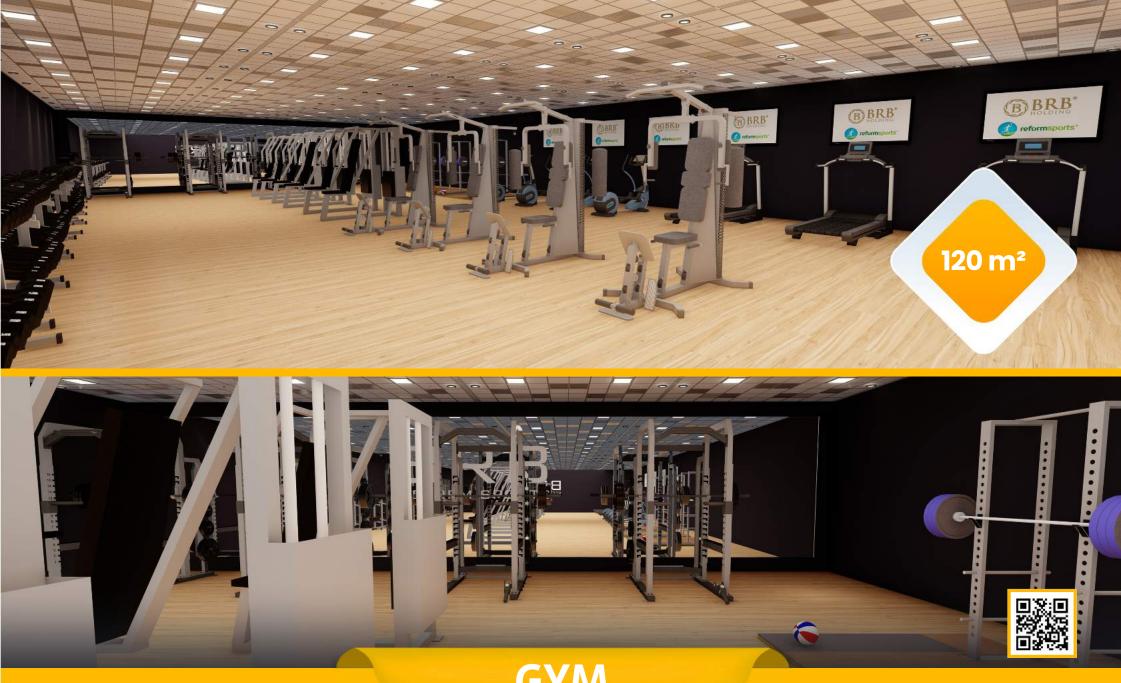

#### **LIVING** AREAS

- Cafeterias
- Fitnes center
- Locker rooms
- Referee locker rooms
- Public restrooms
- Disbaled restrooms
- Observers and representatives rooms
- Meeting rooms
- Facility supervisor room
- Staff rooms
- Security rooms
- Offices
- UPS room
- Electricity controlling room
- Camera System (Optional)
- Card access control system (Optional)
- Generator (Optional)