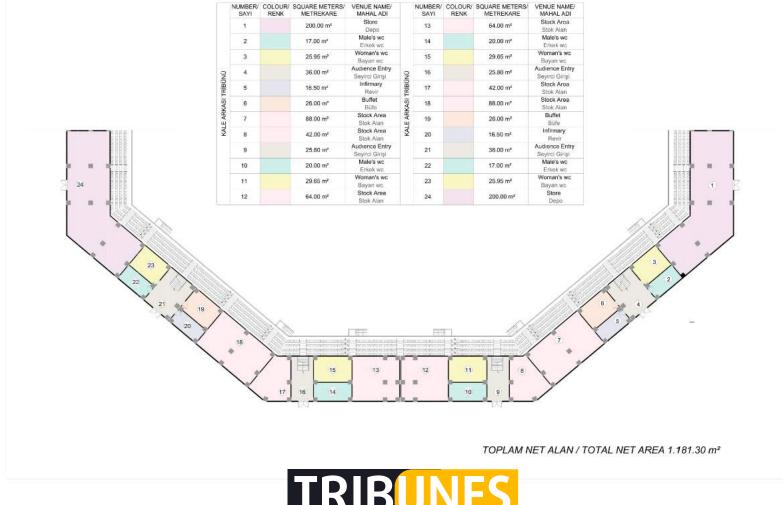

|                 |                 |                            |                                                    |

















reformsports.com







TOPLAM NET ALAN / TOTAL NET AREA 1.181.30 m²

### **TRIBUNES** ARCHITECTURAL PLAN





reformsports.com









◎ f ♥ in ♥

www.reformsports.com