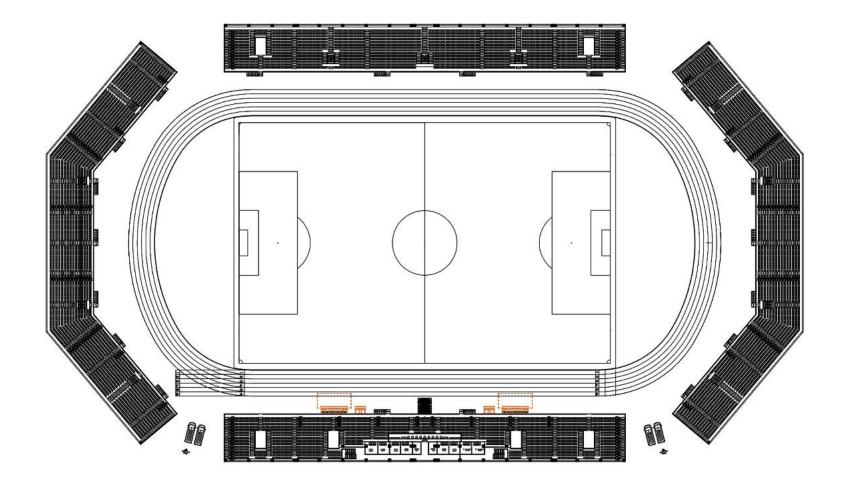

# **STADIUM**

- **1** STANDARD FOOTBALL FIELD
- **2 ATHLETICS TRACK**
- **3 TRIBUNES**
- **4 MULTI-PURPOSE SPORTS FIELD**

X

**5 FOOTBALL TRAINING FIELD** 

reformsports.com

# ► STADIUM

• Football and athletics playgrounds in accordance with the FIFA and World Athletics standards.

A THE SHULL BUILD BUILD SHULL SHULL BUILD

- Large circulation area on the ground floor that can accommodate the general public.
- Covered Tribunes, technical rooms, cafes and offices.