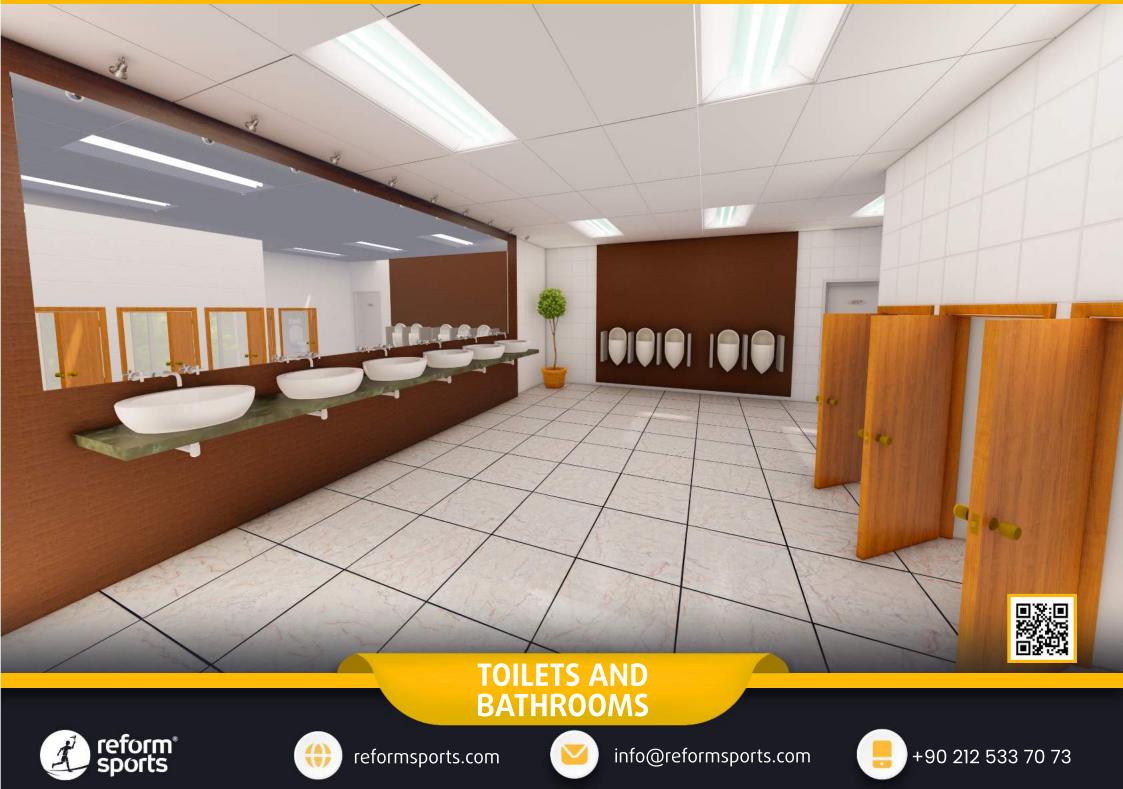

#### **LIVING** AREAS

- Cafeterias
- Fitness center
- Locker rooms
- Referee locker rooms
- Public restrooms
- Disabled restrooms
- Observers and representatives rooms
- Meeting rooms
- Facilty supervisor room
- Staff room
- Security rooms
- Offices
- UPS rooms
- Electricty room
- Securty camera system (Optional)
- Card access system (Optional)
- Generator (Optional)