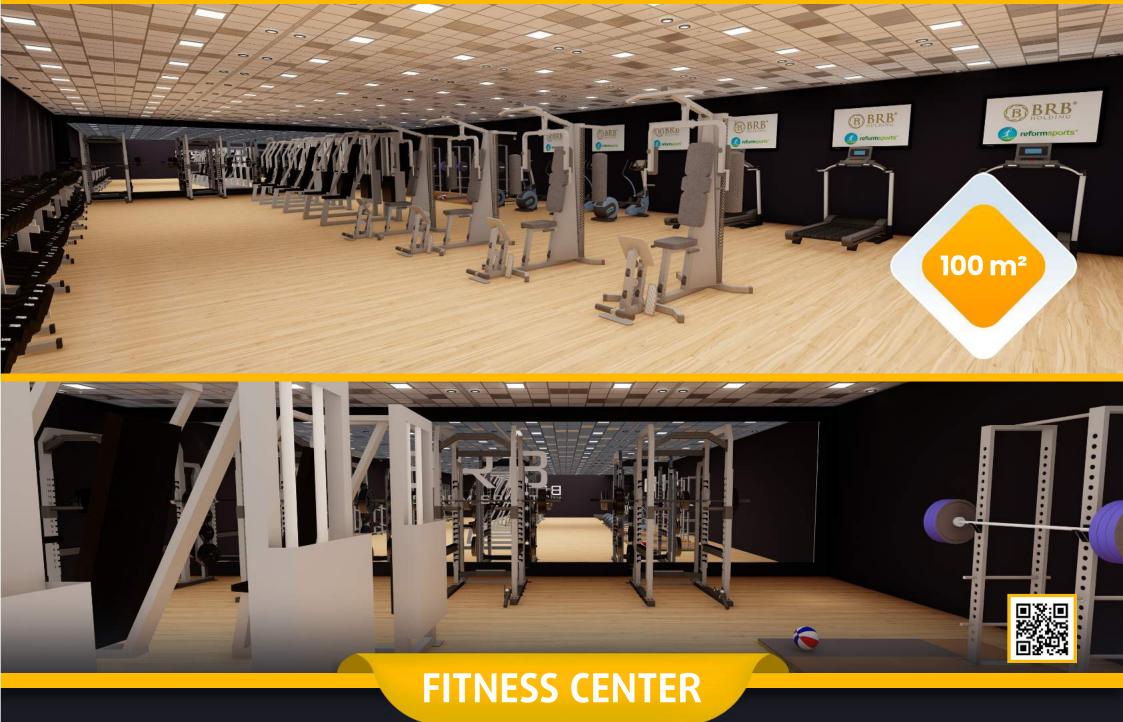

#### **LIVING** AREAS

- Cafeterias
- Fitness center
- Locker rooms
- Referee locker rooms
- Public restrooms
- Disabled restrooms
- Observers and representatives rooms
- Meeting rooms
- Facilty supervisor room
- Staff room
- Security rooms
- Offices
- UPS rooms
- Electricty room
- Securty camera system (Optional)
- Card access system (Optional)
- Generator (Optional)