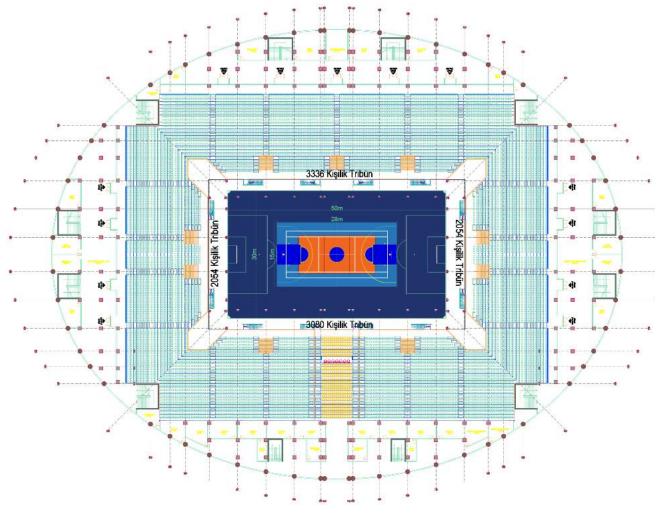

stem sound system (Optional)

#### **LIVING** AREAS

- Cafeterias
- Fitness center
- Locker rooms
- Referee locker rooms
- Public restrooms
- Disabled restrooms
- Observers and representatives rooms
- Meeting rooms
- Facilty supervisor room
- Staff room
- Security rooms
- Offices
- UPS rooms
- Electricty room
- Securty camera system (Optional)
- Card access system (Optional)
- Generator (Optional)









































































reform° (\*\*) reformsports.com



info@reformsports.com





































#### **LOCKER ROOMS**































info@reformsports.com

















# GROUND FLOOR ARCHITECTURAL PLAN













## FIRST FLOOR ARCHITECTURAL PLAN













## SECOND FLOOR ARCHITECTURAL PLAN













## THIRD FLOOR ARCHITECTURAL PLAN