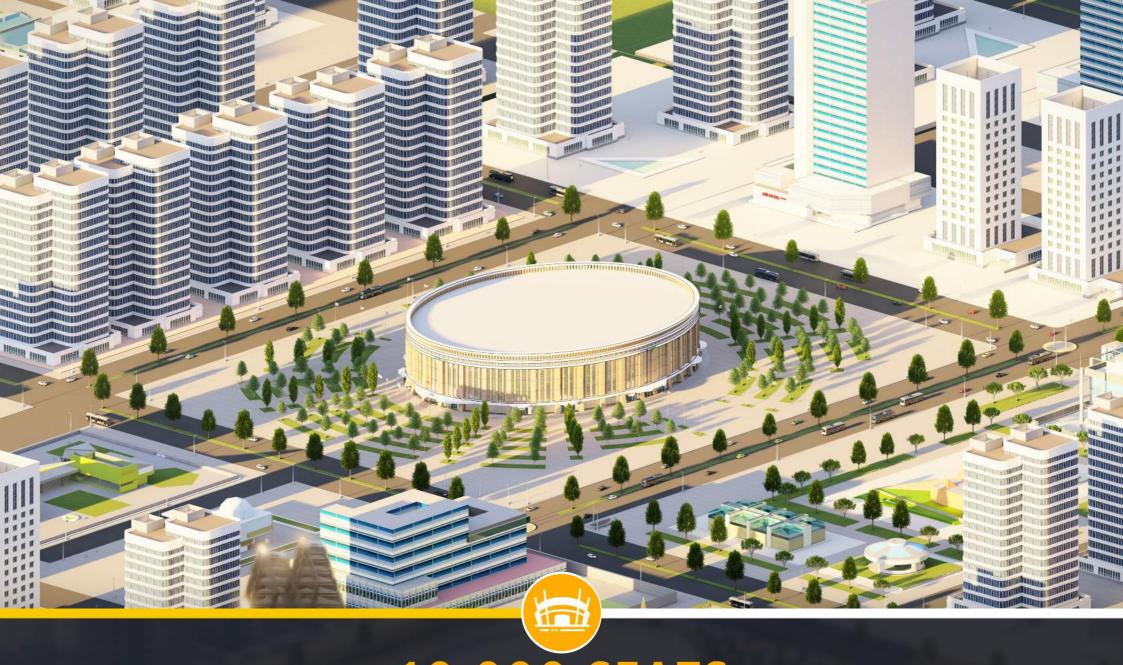

10.000 Seats Indoor Sports Frena

## 10.000 SEATS INDOOR SPORTS ARENA

O Basketball playgrounds in accordance with the FIBA standards.

Large circulation area that can accommodate the general public

Closed spaces in accordance with FIBA standards, cafes and offices.

10.000 SEATS CAPACITY

SUITABLE FOR THE OLYMPIC GAMES