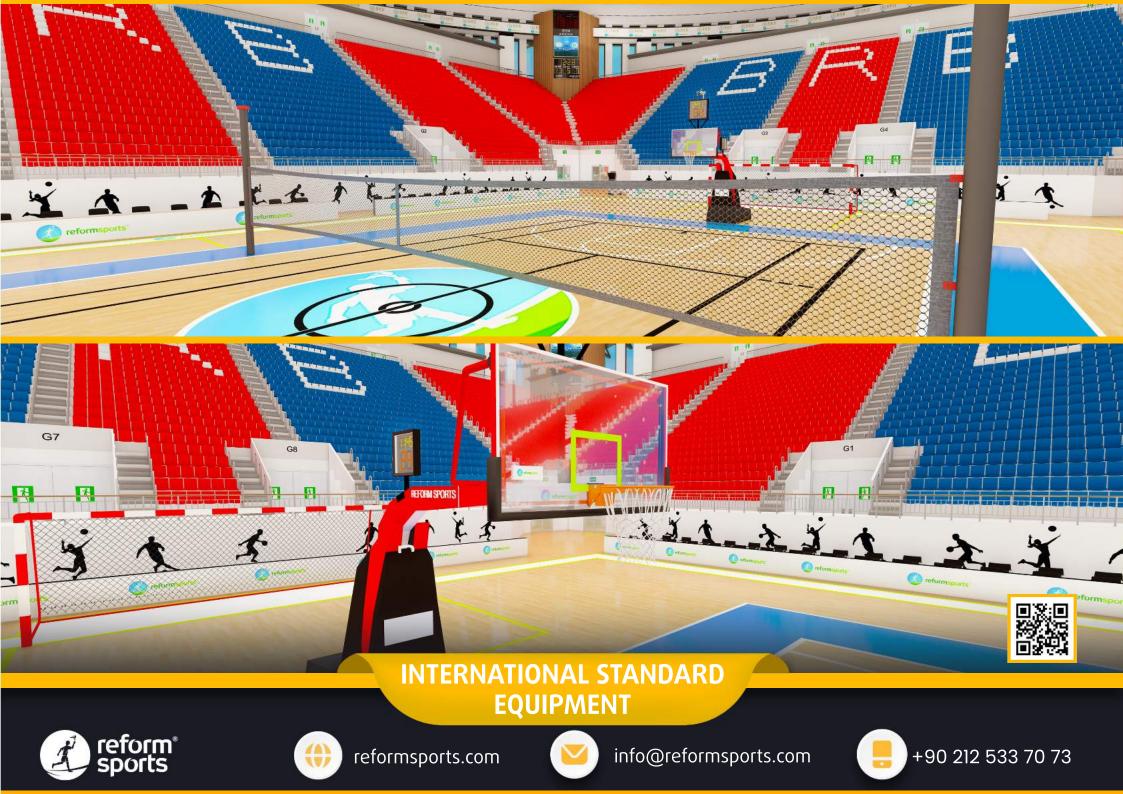

#### TECHNICAL SPECIFICATIONS

- 15.000 m2 Total construction area
- 11.000 m2 Indoor area
- 1.500 m2 Parquet Floor, FIBA standards.
- 420 m2 Basketball Court, FIBA standards.
- 0 10.000 seating capacity
- 0 100 VIP Tribunes,
- 5 Protocol Tribunes
- 20 Locas
- O Goal posts and nets
- Basketball Hoopa
- Substitute players bench
- Medical staff bench
- Center lighting system
- Led scoreboard
- Fire sytem
- Emergency announcement system
- O Car park area for 100 car
- Ocenter system sound system (Optional)