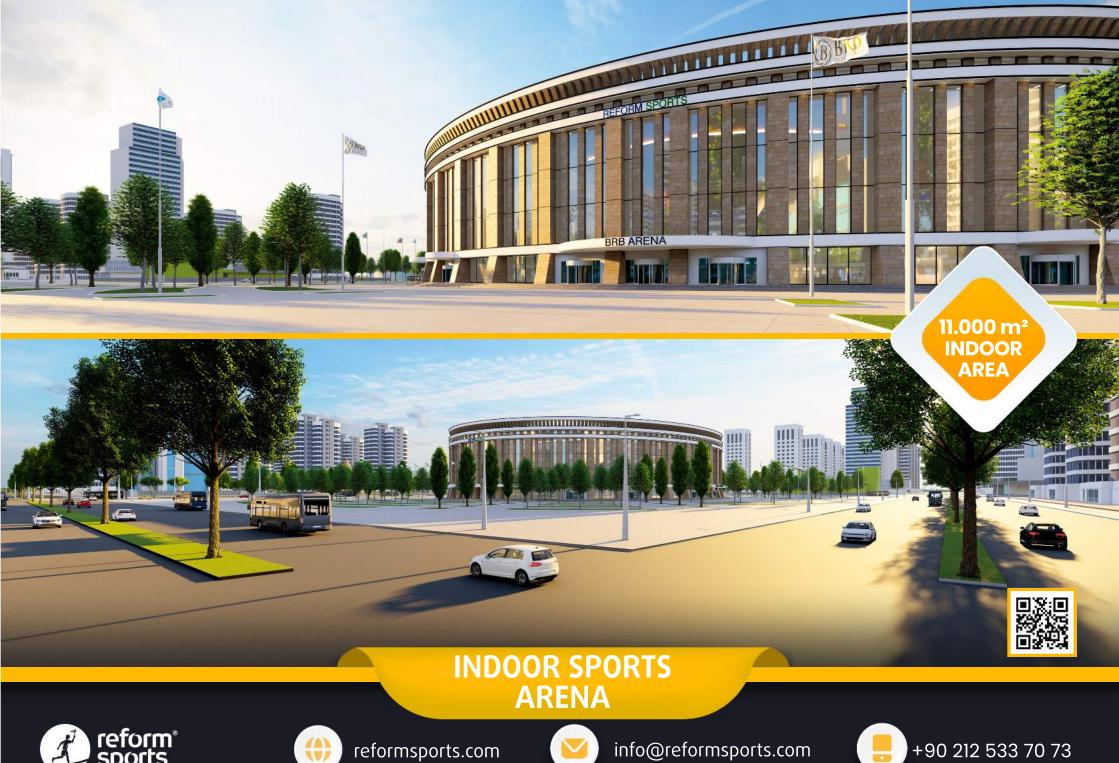

## 10.000 SEATS INDOOR SPORTS ARENA

O Basketball playgrounds in accordance with the FIBA standards.

Large circulation area that can accommodate the general public

Closed spaces in accordance with FIBA standards, cafes and offices.

10.000 SEATS CAPACITY

SUITABLE FOR THE OLYMPIC GAMES

#### TECHNICAL SPECIFICATIONS

- 15.000 m2 Total construction area
- 11.000 m2 Indoor area
- 1.500 m2 Parquet Floor, FIBA standards.
- 420 m2 Basketball Court, FIBA standards.
- 0 10.000 seating capacity
- 0 100 VIP Tribunes,
- 5 Protocol Tribunes
- 20 Locas
- O Goal posts and nets
- Basketball Hoopa
- Substitute players bench
- Medical staff bench
- Center lighting system
- Led scoreboard
- Fire sytem
- Emergency announcement system
- O Car park area for 100 car
- Ocenter system sound system (Optional)