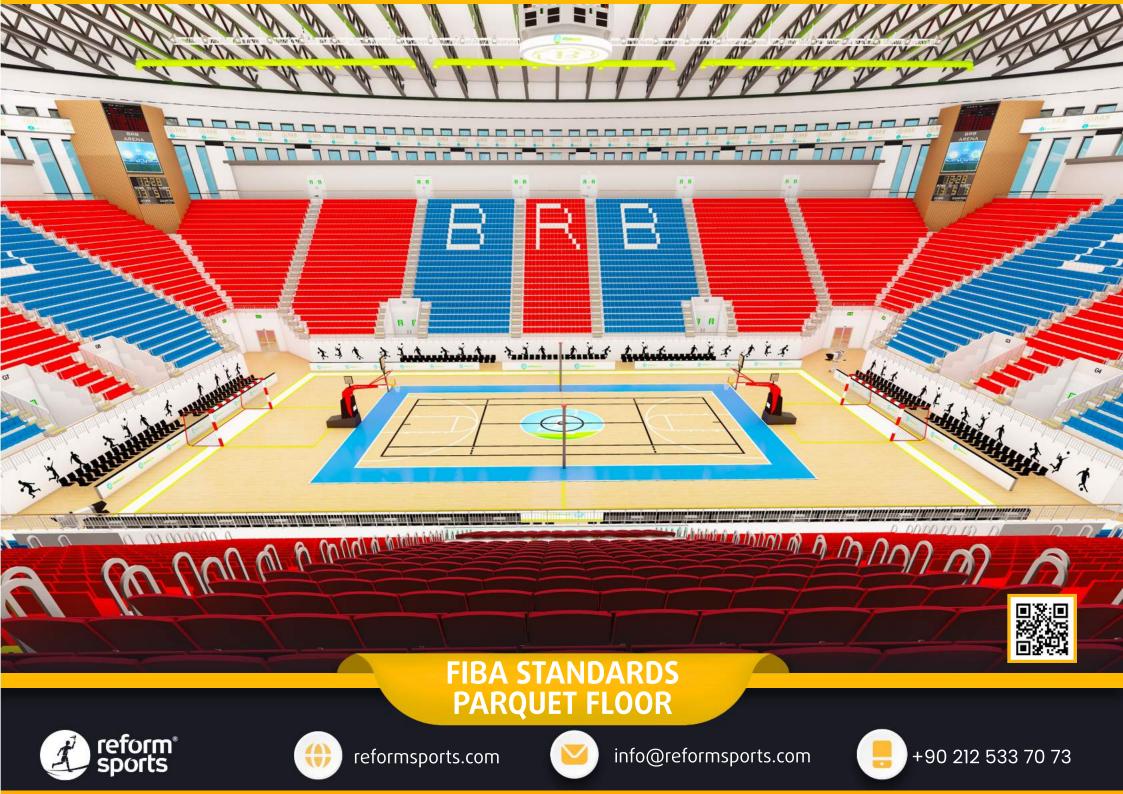

## 10.000 SEATS INDOOR SPORTS ARENA

O Basketball playgrounds in accordance with the FIBA standards.

Large circulation area that can accommodate the general public

Closed spaces in accordance with FIBA standards, cafes and offices.

10.000 SEATS CAPACITY

SUITABLE FOR THE OLYMPIC GAMES