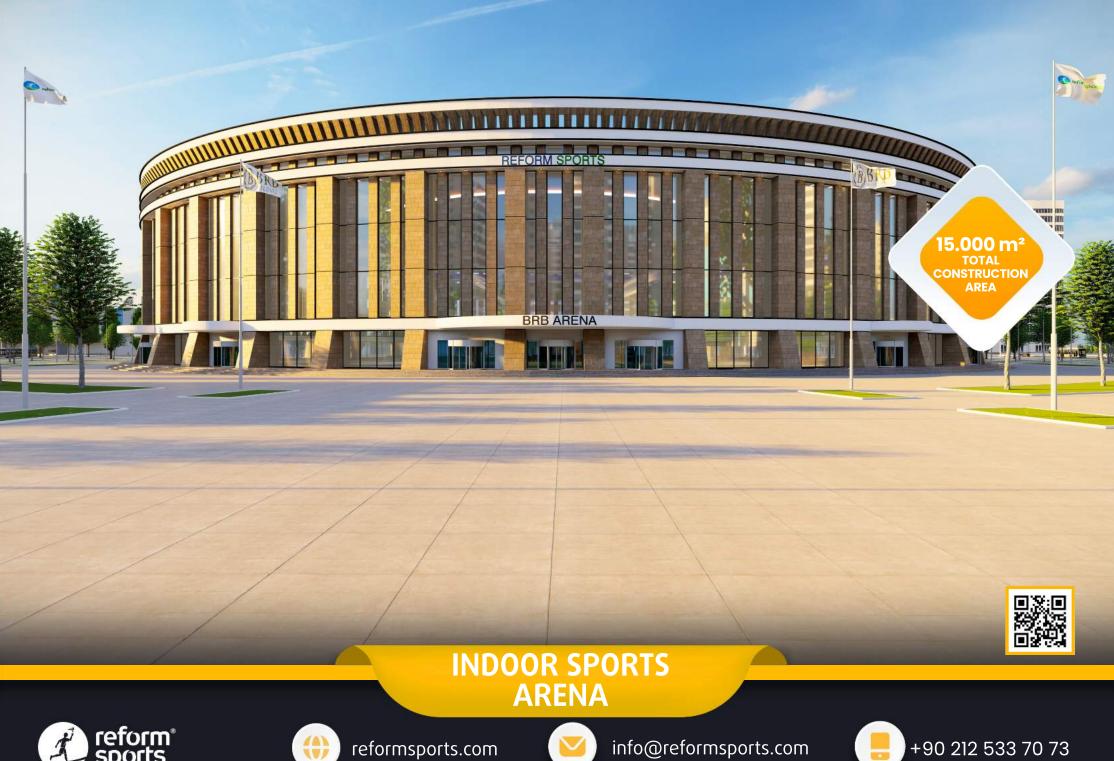

### INDOOR SPORTS ARENA

#### TECHNICAL SPECIFICATIONS

- 15.000 m2 Total construction area
- 11.000 m2 Indoor area
- 1.500 m2 Parquet Floor, FIBA standards.
- 420 m2 Basketball Court, FIBA standards.
- 0 10.000 seating capacity
- 0 100 VIP Tribunes,
- 5 Protocol Tribunes
- 20 Locas
- O Goal posts and nets
- Basketball Hoopa
- Substitute players bench
- Medical staff bench
- Center lighting system
- Led scoreboard
- Fire sytem
- Emergency announcement system
- O Car park area for 100 car
- Ocenter system sound system (Optional)