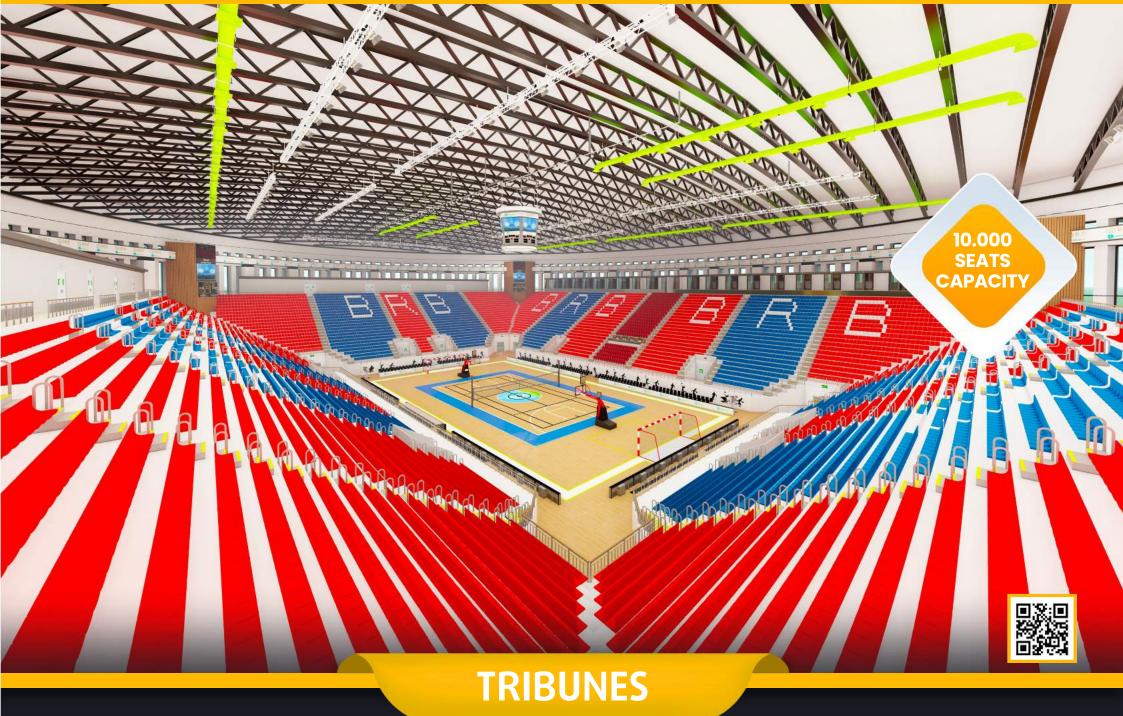

10.000 Seats Indoor Sports Frena

## 10.000 SEATS INDOOR SPORTS ARENA

O Basketball playgrounds in accordance with the FIBA standards.

Large circulation area that can accommodate the general public

Closed spaces in accordance with FIBA standards, cafes and offices.

10.000 SEATS CAPACITY

SUITABLE FOR THE OLYMPIC GAMES

#### TECHNICAL SPECIFICATIONS

- 15.000 m2 Total construction area
- 11.000 m2 Indoor area
- 1.500 m2 Parquet Floor, FIBA standards.
- 420 m2 Basketball Court, FIBA standards.
- 0 10.000 seating capacity
- 0 100 VIP Tribunes,
- 5 Protocol Tribunes
- 20 Locas
- O Goal posts and nets
- Basketball Hoopa
- Substitute players bench
- Medical staff bench
- Center lighting system
- Led scoreboard
- Fire sytem
- Emergency announcement system
- O Car park area for 100 car
- Ocenter system sound system (Optional)