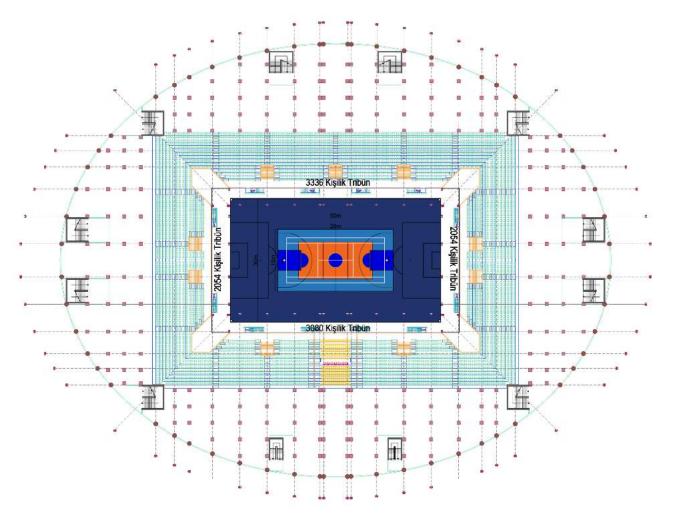

ystem
- O Car park area for 100 car
- Ocenter system sound system (Optional)

#### **LIVING** AREAS

- Cafeterias
- Fitness center
- Locker rooms
- Referee locker rooms
- Public restrooms
- Disabled restrooms
- Observers and representatives rooms
- Meeting rooms
- Facilty supervisor room
- Staff room
- Security rooms
- Offices
- UPS rooms
- Electricty room
- Securty camera system (Optional)
- Card access system (Optional)
- Generator (Optional)









































































reform° (\*\*) reformsports.com



info@reformsports.com





































#### **LOCKER ROOMS**































info@reformsports.com

















# GROUND FLOOR ARCHITECTURAL PLAN













## FIRST FLOOR ARCHITECTURAL PLAN













## SECOND FLOOR ARCHITECTURAL PLAN













## THIRD FLOOR ARCHITECTURAL PLAN