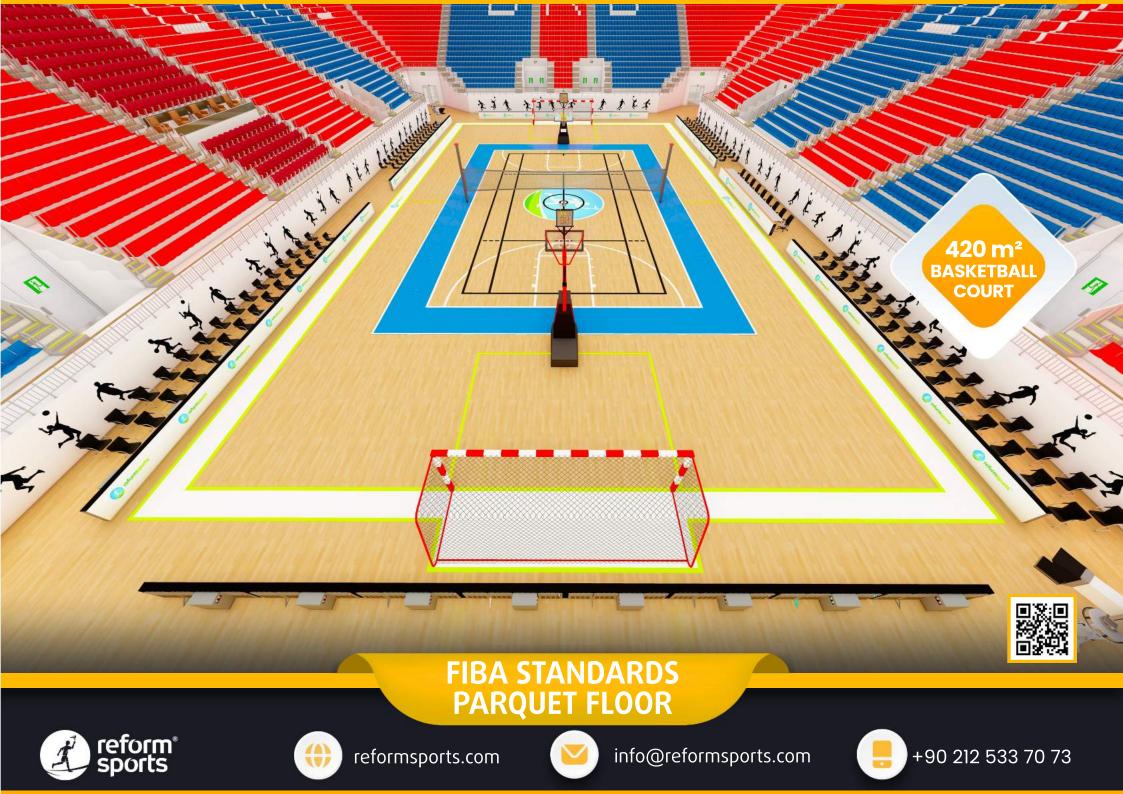

#### TECHNICAL SPECIFICATIONS

- 15.000 m2 Total construction area
- 11.000 m2 Indoor area
- 1.500 m2 Parquet Floor, FIBA standards.
- 420 m2 Basketball Court, FIBA standards.
- 0 10.000 seating capacity
- 0 100 VIP Tribunes,
- 5 Protocol Tribunes
- 20 Locas
- O Goal posts and nets
- Basketball Hoopa
- Substitute players bench
- Medical staff bench
- Center lighting system
- Led scoreboard
- Fire sytem
- Emergency announcement system
- O Car park area for 100 car
- Ocenter system sound system (Optional)