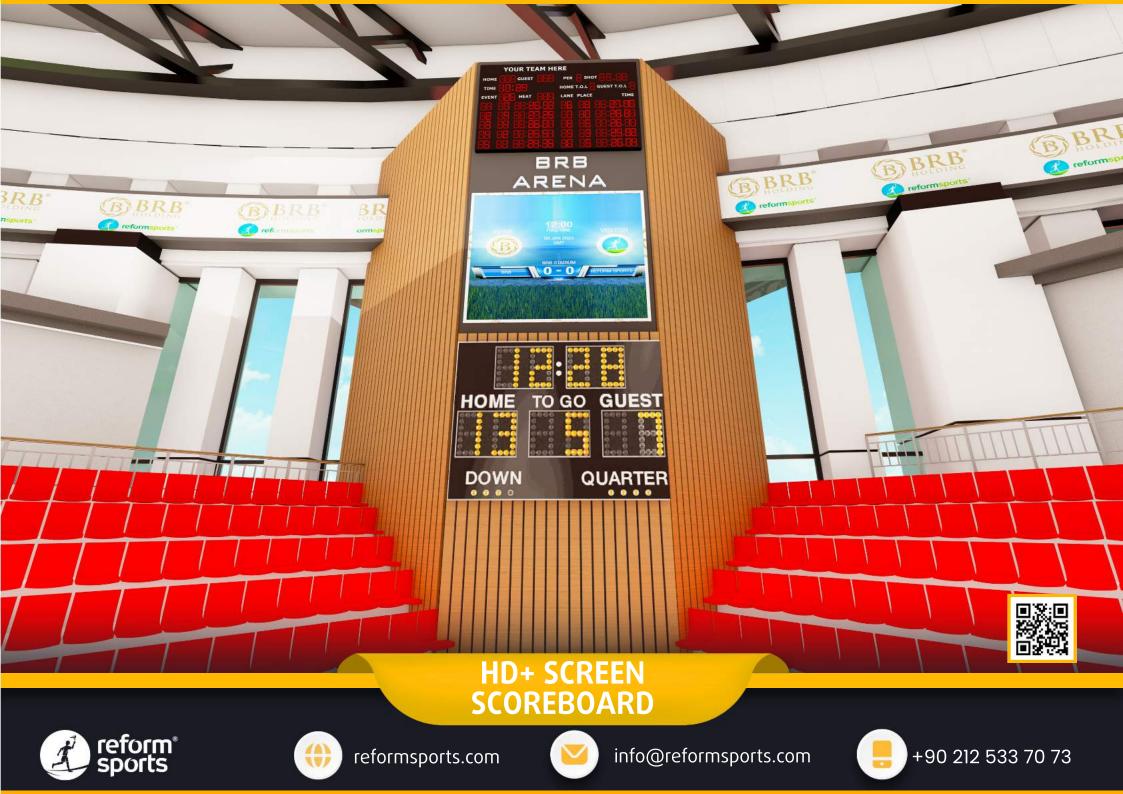

#### TECHNICAL SPECIFICATIONS

- 15.000 m2 Total construction area
- 11.000 m2 Indoor area
- 1.500 m2 Parquet Floor, FIBA standards.
- 420 m2 Basketball Court, FIBA standards.
- 0 10.000 seating capacity
- 0 100 VIP Tribunes,
- 5 Protocol Tribunes
- 20 Locas
- O Goal posts and nets
- Basketball Hoopa
- Substitute players bench
- Medical staff bench
- Center lighting system
- Led scoreboard
- Fire sytem
- Emergency announcement system
- O Car park area for 100 car
- Ocenter system sound system (Optional)