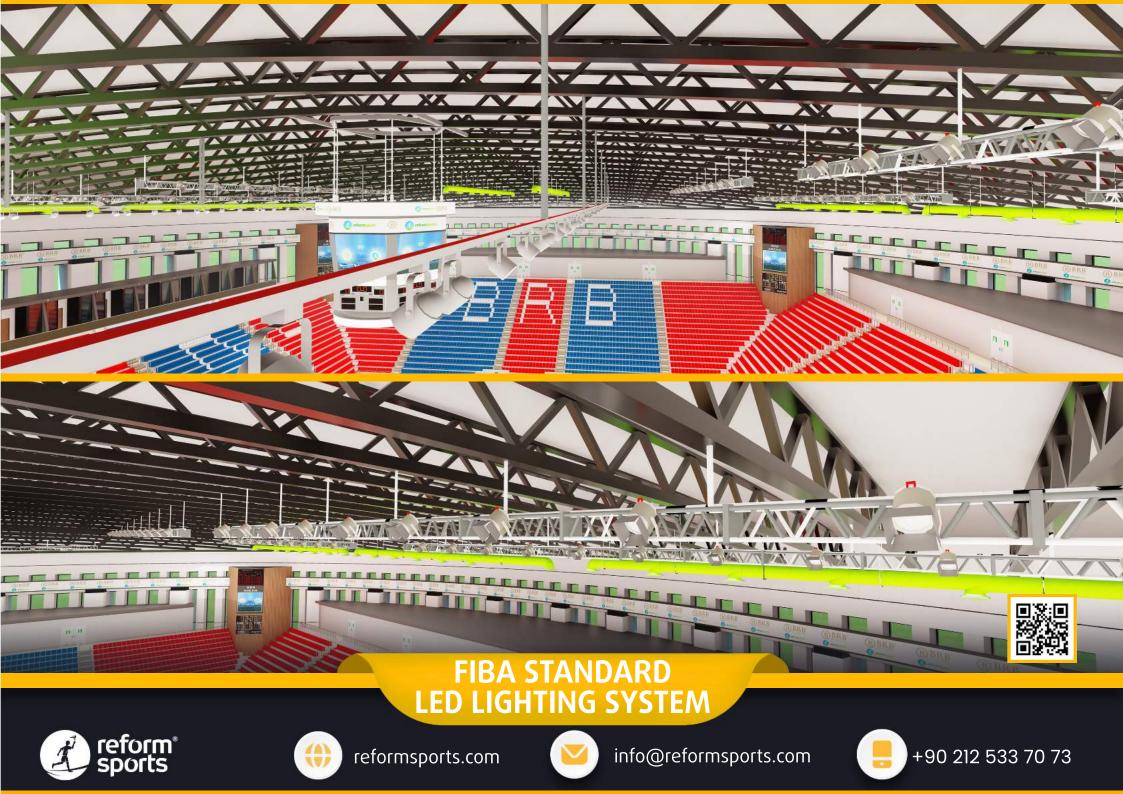

#### TECHNICAL SPECIFICATIONS

- 15.000 m2 Total construction area
- 11.000 m2 Indoor area
- 1.500 m2 Parquet Floor, FIBA standards.
- 420 m2 Basketball Court, FIBA standards.
- 0 10.000 seating capacity
- 0 100 VIP Tribunes,
- 5 Protocol Tribunes
- 20 Locas
- O Goal posts and nets
- Basketball Hoopa
- Substitute players bench
- Medical staff bench
- Center lighting system
- Led scoreboard
- Fire sytem
- Emergency announcement system
- O Car park area for 100 car
- Ocenter system sound system (Optional)