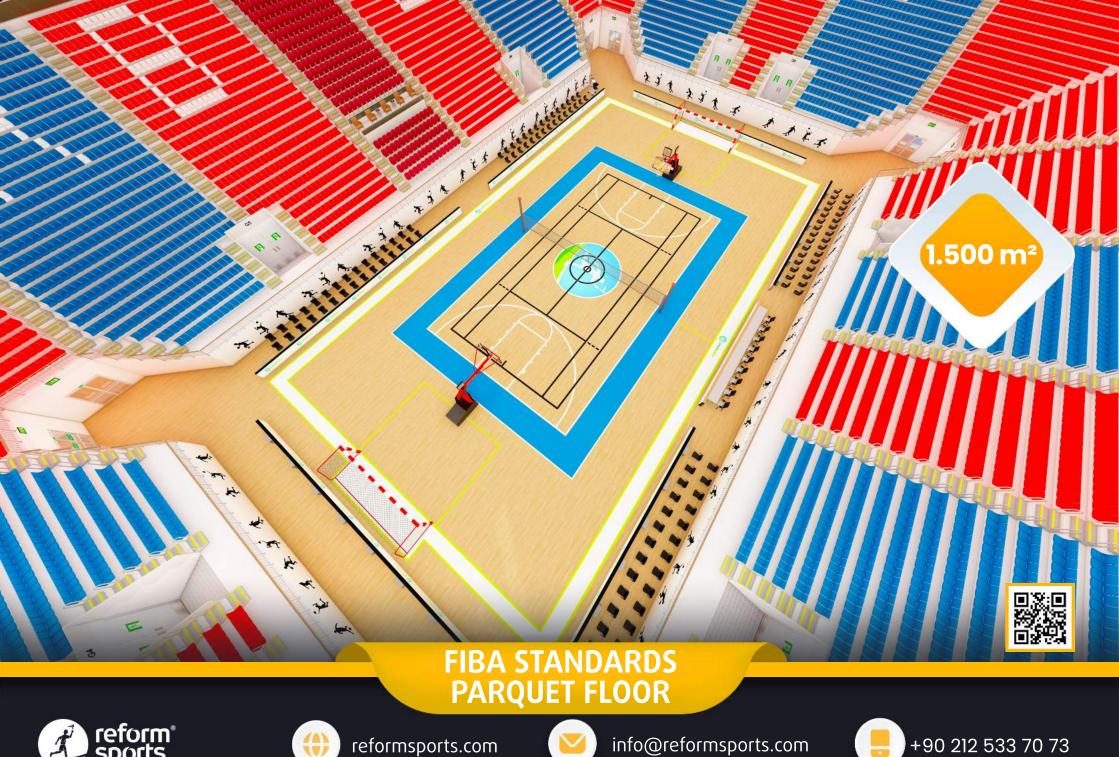

#### TECHNICAL SPECIFICATIONS

- 15.000 m2 Total construction area
- 11.000 m2 Indoor area
- 1.500 m2 Parquet Floor, FIBA standards.
- 420 m2 Basketball Court, FIBA standards.
- 0 10.000 seating capacity
- 0 100 VIP Tribunes,
- 5 Protocol Tribunes
- 20 Locas
- O Goal posts and nets
- Basketball Hoopa
- Substitute players bench
- Medical staff bench
- Center lighting system
- Led scoreboard
- Fire sytem
- Emergency announcement system
- O Car park area for 100 car
- Ocenter system sound system (Optional)