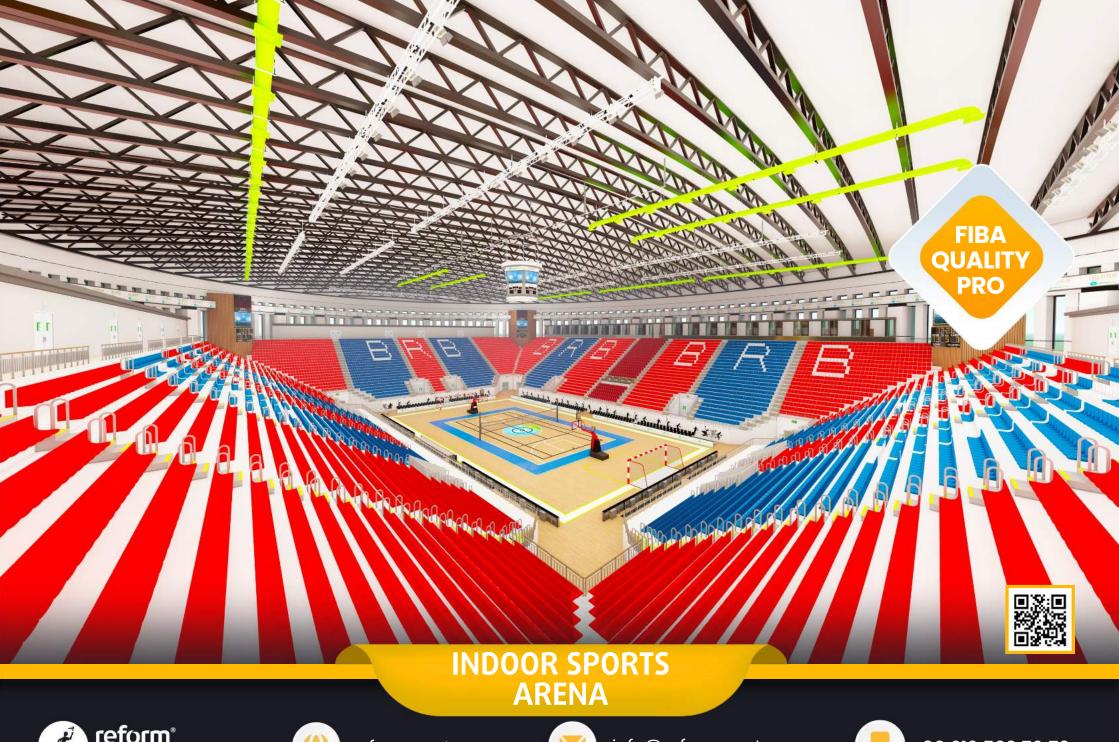

## 10.000 SEATS INDOOR SPORTS ARENA

O Basketball playgrounds in accordance with the FIBA standards.

Large circulation area that can accommodate the general public

Closed spaces in accordance with FIBA standards, cafes and offices.

10.000 SEATS CAPACITY

SUITABLE FOR THE OLYMPIC GAMES

#### TECHNICAL SPECIFICATIONS

- 15.000 m2 Total construction area
- 11.000 m2 Indoor area
- 1.500 m2 Parquet Floor, FIBA standards.
- 420 m2 Basketball Court, FIBA standards.
- 0 10.000 seating capacity
- 0 100 VIP Tribunes,
- 5 Protocol Tribunes
- 20 Locas
- O Goal posts and nets
- Basketball Hoopa
- Substitute players bench
- Medical staff bench
- Center lighting system
- Led scoreboard
- Fire sytem
- Emergency announcement system
- O Car park area for 100 car
- Ocenter system sound system (Optional)