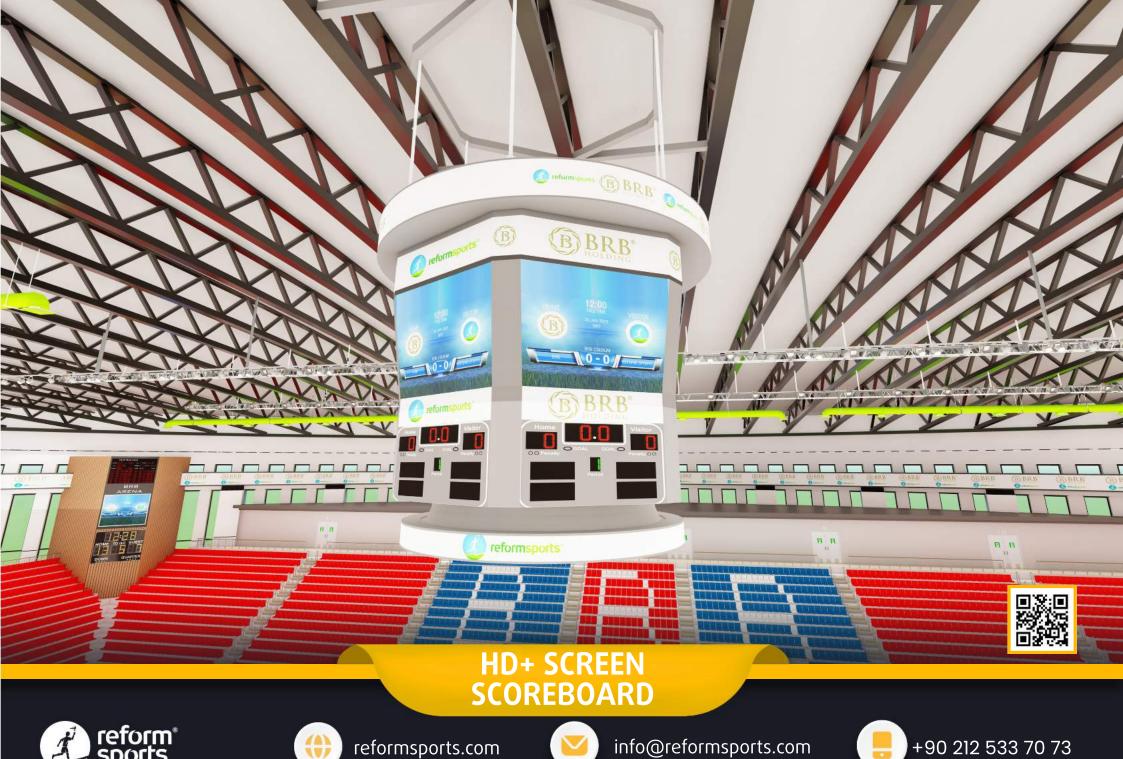

## 10.000 SEATS INDOOR SPORTS ARENA

O Basketball playgrounds in accordance with the FIBA standards.

Large circulation area that can accommodate the general public

Closed spaces in accordance with FIBA standards, cafes and offices.

#### TECHNICAL SPECIFICATIONS

- 15.000 m2 Total construction area
- 11.000 m2 Indoor area
- 1.500 m2 Parquet Floor, FIBA standards.
- 420 m2 Basketball Court, FIBA standards.
- 0 10.000 seating capacity
- 0 100 VIP Tribunes,
- 5 Protocol Tribunes
- 20 Locas
- O Goal posts and nets
- Basketball Hoopa
- Substitute players bench
- Medical staff bench
- Center lighting system
- Led scoreboard
- Fire sytem
- Emergency announcement system
- O Car park area for 100 car
- Ocenter system sound system (Optional)