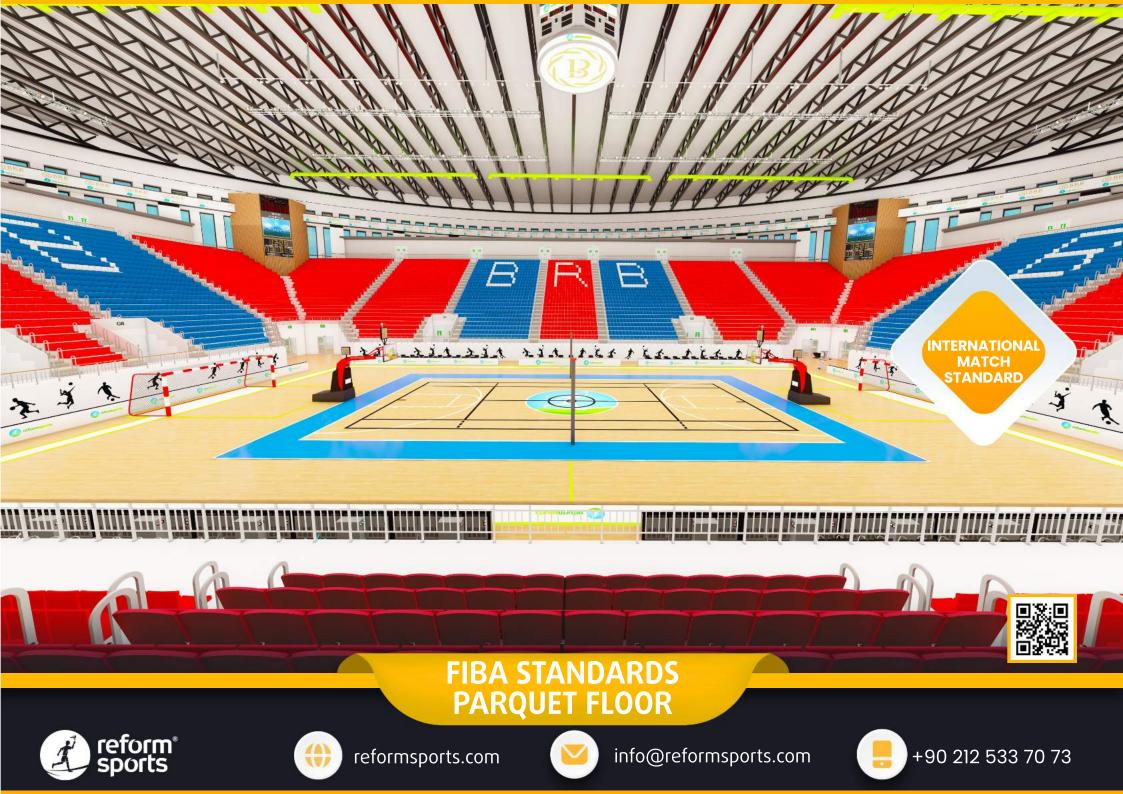

## 10.000 SEATS INDOOR SPORTS ARENA

O Basketball playgrounds in accordance with the FIBA standards.

Large circulation area that can accommodate the general public

Closed spaces in accordance with FIBA standards, cafes and offices.

10.000 SEATS CAPACITY

SUITABLE FOR THE OLYMPIC GAMES

#### TECHNICAL SPECIFICATIONS

- 15.000 m2 Total construction area
- 11.000 m2 Indoor area
- 1.500 m2 Parquet Floor, FIBA standards.
- 420 m2 Basketball Court, FIBA standards.
- 0 10.000 seating capacity
- 0 100 VIP Tribunes,
- 5 Protocol Tribunes
- 20 Locas
- O Goal posts and nets
- Basketball Hoopa
- Substitute players bench
- Medical staff bench
- Center lighting system
- Led scoreboard
- Fire sytem
- Emergency announcement system
- O Car park area for 100 car
- Ocenter system sound system (Optional)