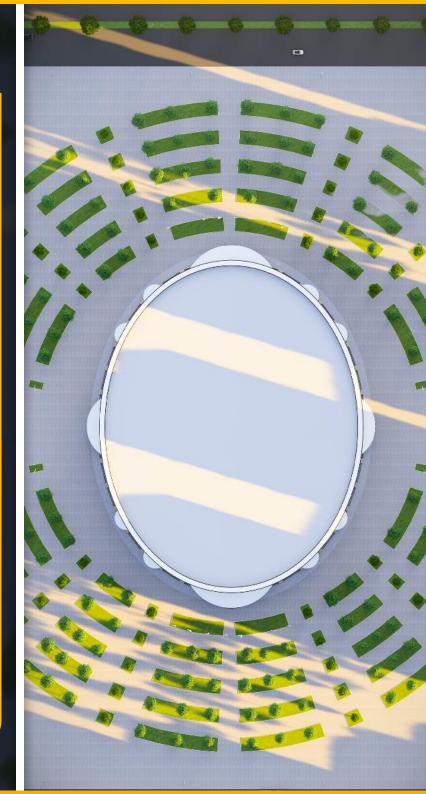

#### INDOOR SPORTS ARENA

- **1 INDOOOR SPORTS ARENA**
- **2 CAR PARK AREA**
- 3 ENTRANCE AND LANSCAPING AREA