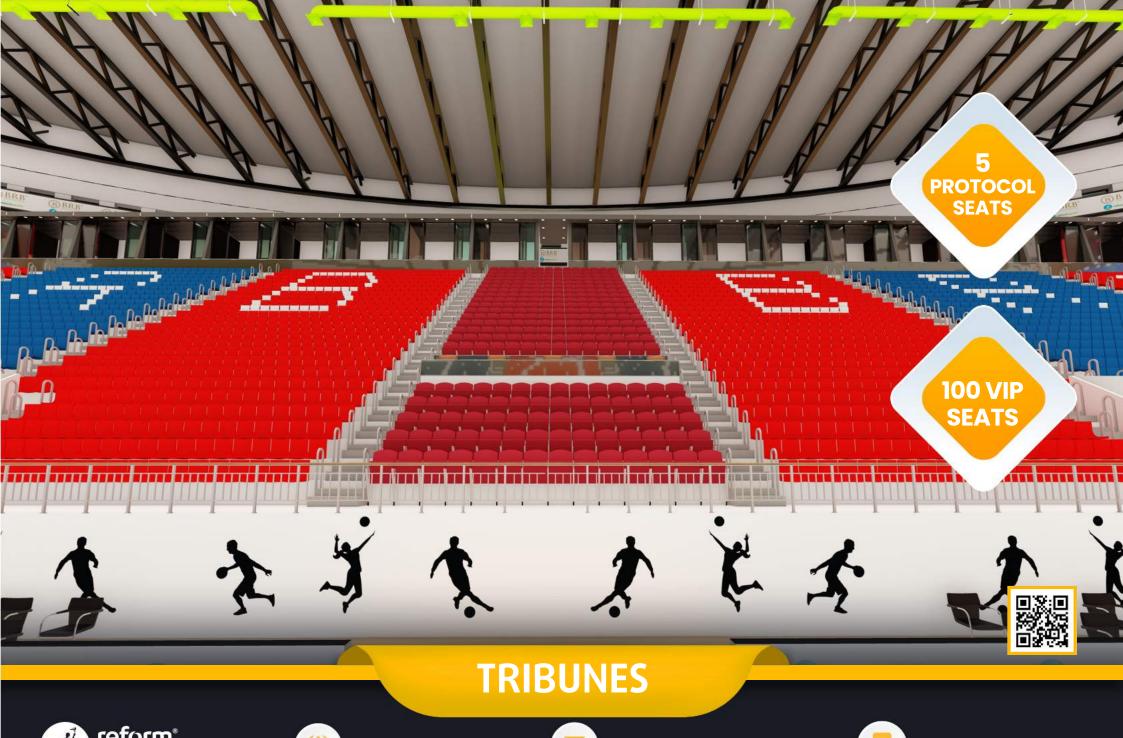

#### TECHNICAL SPECIFICATIONS

- 15.000 m2 Total construction area
- 11.000 m2 Indoor area
- 1.500 m2 Parquet Floor, FIBA standards.
- 420 m2 Basketball Court, FIBA standards.
- 0 10.000 seating capacity
- 0 100 VIP Tribunes,
- 5 Protocol Tribunes
- 20 Locas
- O Goal posts and nets
- Basketball Hoopa
- Substitute players bench
- Medical staff bench
- Center lighting system
- Led scoreboard
- Fire sytem
- Emergency announcement system
- O Car park area for 100 car
- Ocenter system sound system (Optional)