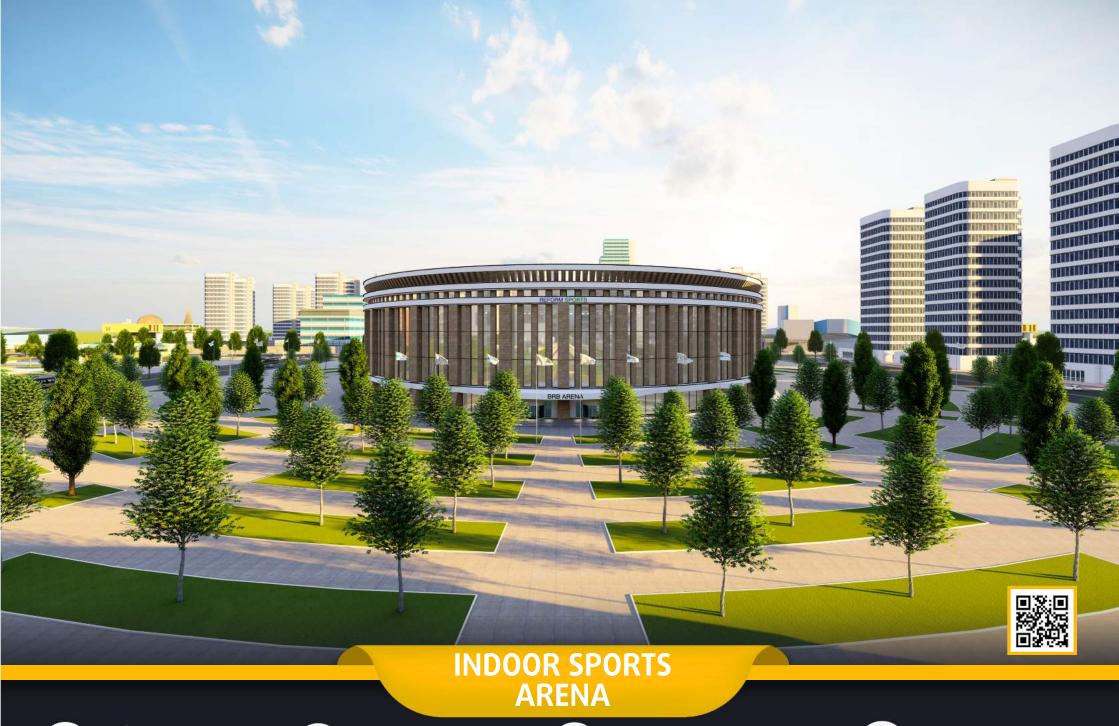

## 10.000 SEATS INDOOR SPORTS ARENA

O Basketball playgrounds in accordance with the FIBA standards.

Large circulation area that can accommodate the general public

Closed spaces in accordance with FIBA standards, cafes and offices.

10.000 SEATS CAPACITY

SUITABLE FOR THE OLYMPIC GAMES

### INDOOR SPORTS ARENA