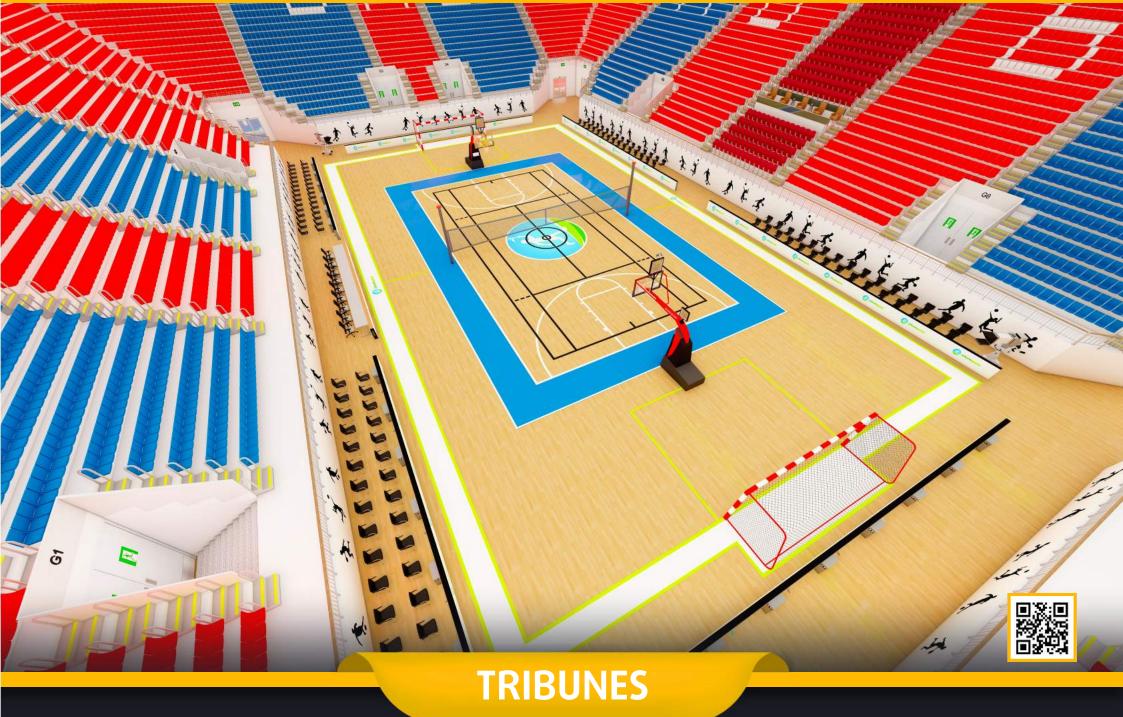

## 10.000 SEATS INDOOR SPORTS ARENA

O Basketball playgrounds in accordance with the FIBA standards.

Large circulation area that can accommodate the general public

Closed spaces in accordance with FIBA standards, cafes and offices.

#### TECHNICAL SPECIFICATIONS

- 15.000 m2 Total construction area
- 11.000 m2 Indoor area
- 1.500 m2 Parquet Floor, FIBA standards.
- 420 m2 Basketball Court, FIBA standards.
- 0 10.000 seating capacity
- 0 100 VIP Tribunes,
- 5 Protocol Tribunes
- 20 Locas
- O Goal posts and nets
- Basketball Hoopa
- Substitute players bench
- Medical staff bench
- Center lighting system
- Led scoreboard
- Fire sytem
- Emergency announcement system
- O Car park area for 100 car
- Ocenter system sound system (Optional)