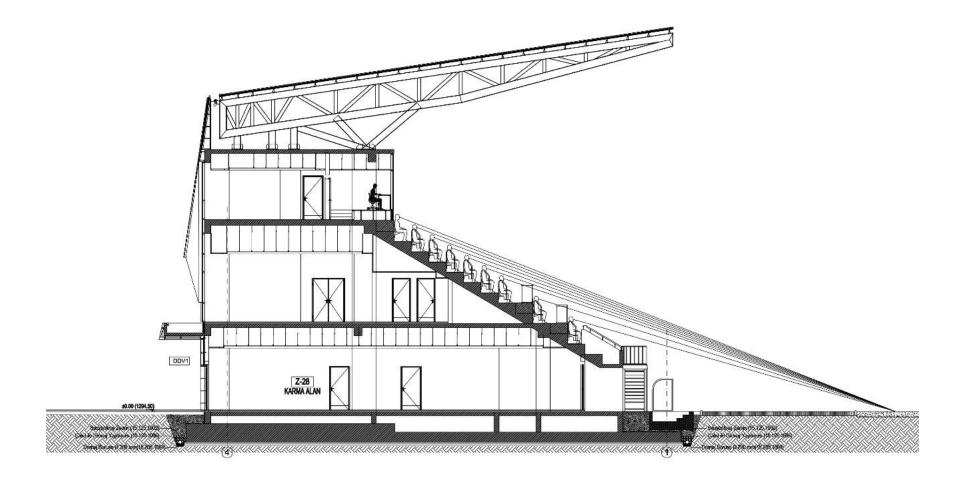

# **5.000 SEATS CAPACITY**

- Football and athletics playgrounds in accordance with the FIFA and World Athletics standards.
- Large circulation area on the ground floor that can accommodate the general public.
- Overed Tribunes, technical rooms, cafes and offices.

5.000 SEATS CAPACITY

## **STADIUM**

- **1 STANDARD FOOTBALL FIELD**
- **2** ATHLETICS TRACK
- **3 TRIBUNES**
- **4** MULTI-PURPOSE SPORTS FIELD
- **5 FOOTBALL TRAINING FIELD**

## STADIUM

#### TECHNICAL SPECIFICATIONS

- 20.000m2 Total construction area
- 2.000m2 indoor construction area
- 7.140m2 FIFA standards football field
- 0 3.500 m2 Sandwich system running track
- 5.000 seating capacity roofed tribunes
- 0 150 VIP Tribunes,
- 5 Protocol Tribunes
- Goal post and nets,
- Corner poles
- Substitute benches
- Referee bench
- Ligthing system
- Led Score Board
- Fire system
- Emergency alert system
- O Car parking area for 100 cars
- Osound system (Optional)

#### **LIVING** AREAS

- Cafeterias
- Fitnes center
- Locker rooms
- Referee locker rooms
- Public restrooms
- Disbaled restrooms
- Observers and representatives rooms
- Meeting rooms
- Facility supervisor room
- Staff rooms
- Security rooms
- Offices
- UPS room
- Electricity controlling room
- Camera System (Optional)
- Card access control system (Optional)
- Generator (Optional)