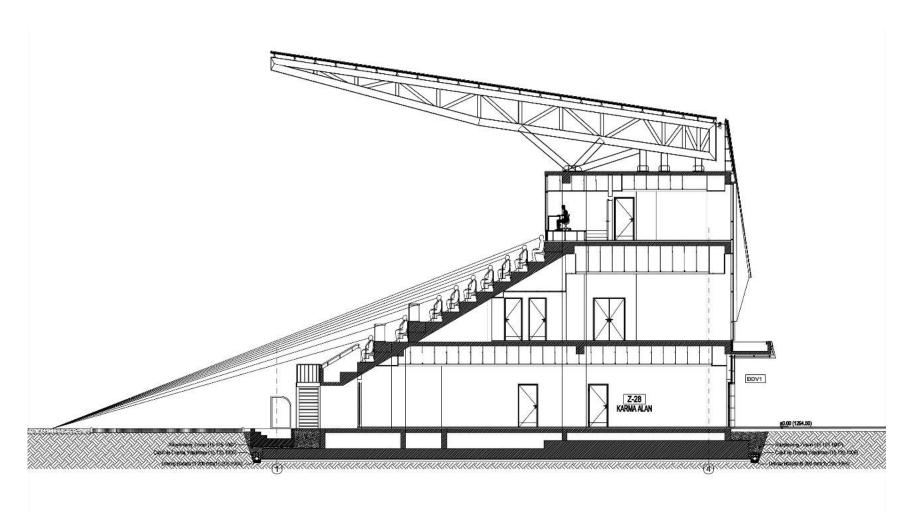

# **5.000 SEATS CAPACITY**

- Football and athletics playgrounds in accordance with the FIFA and World Athletics standards.
- Large circulation area on the ground floor that can accommodate the general public.
- Overed Tribunes, technical rooms, cafes and offices.

5.000 SEATS CAPACITY

## **STADIUM**

- **1 STANDARD FOOTBALL FIELD**
- **2** ATHLETICS TRACK
- **3 TRIBUNES**
- **4** MULTI-PURPOSE SPORTS FIELD
- **5 FOOTBALL TRAINING FIELD**

## STADIUM

#### TECHNICAL SPECIFICATIONS

- 20.000m2 Total construction area
- 2.000m2 indoor construction area
- 7.140m2 FIFA standards football field
- 0 3.500 m2 Sandwich system running track
- 5.000 seating capacity roofed tribunes
- 0 150 VIP Tribunes,
- 5 Protocol Tribunes
- Goal post and nets,
- Corner poles
- Substitute benches
- Referee bench
- Ligthing system
- Led Score Board
- Fire system
- Emergency alert system
- O Car parking area for 100 cars
- Osound system (Optional)

#### **LIVING** AREAS

- Cafeterias
- Fitnes center
- Locker rooms
- Referee locker rooms
- Public restrooms
- Disbaled restrooms
- Observers and representatives rooms
- Meeting rooms
- Facility supervisor room
- Staff rooms
- Security rooms
- Offices
- UPS room
- Electricity controlling room
- Camera System (Optional)
- Card access control system (Optional)
- Generator (Optional)