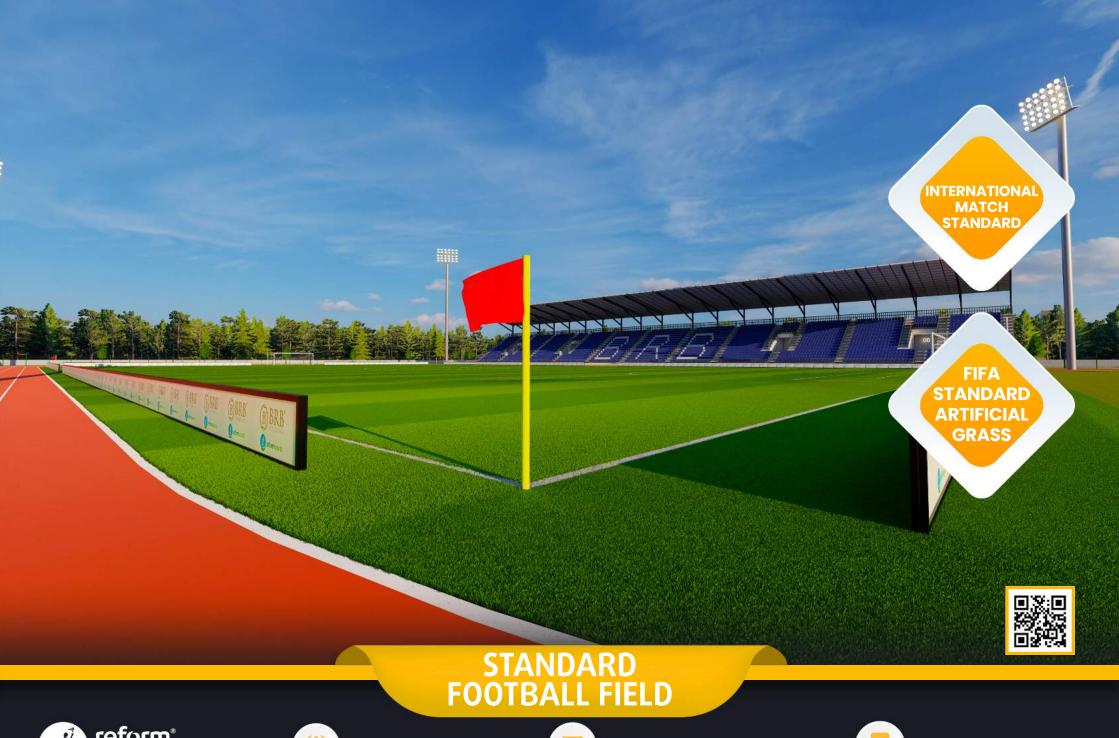

# **5.000 SEATS CAPACITY**

- Football and athletics playgrounds in accordance with the FIFA and World Athletics standards.
- Large circulation area on the ground floor that can accommodate the general public.
- Overed Tribunes, technical rooms, cafes and offices.

#### TECHNICAL SPECIFICATIONS

- 20.000m2 Total construction area
- 2.000m2 indoor construction area
- 7.140m2 FIFA standards football field
- 0 3.500 m2 Sandwich system running track
- 5.000 seating capacity roofed tribunes
- 0 150 VIP Tribunes,
- 5 Protocol Tribunes
- Goal post and nets,
- Corner poles
- Substitute benches
- Referee bench
- Ligthing system
- Led Score Board
- Fire system
- Emergency alert system
- O Car parking area for 100 cars
- Osound system (Optional)