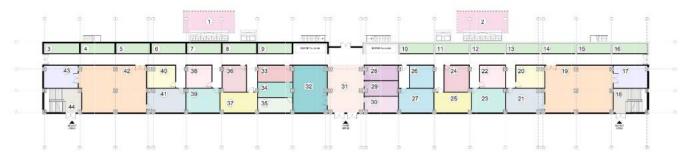

## GENERAL LAYOUT ARCHITECTURAL PLAN

info@reformsports.com

# GROUND FLOOR ARCHITECTURAL PLAN

#### **2634 SEATS**

2366 SEATS

# FIRST FLOOR ARCHITECTURAL PLAN

### SEYİRCİ TRİBÜNÜ / SPECTATOR TRIBUNE

### SEYİRCİ TRİBÜNÜ / SPECTATOR TRIBUNE

| NUMBER/<br>SAYI | COLOUR/<br>RENK | SQUARE METERS/<br>METREKARE | VENUE NAME/<br>MAHAL ADI         | ADI a Entry Siring Area Alan Area Alan Area Alan Area Alan Area Alan Area Alan Area Alan Area Alan Area Alan Area Alan Area Alan Area Alan Area Alan Area Alan Area Alan Area Alan Area Alan Area Alan Area Alan Area Alan Area Alan Area Alan Area Alan Area Alan Area Alan Area Alan Area Alan Area Alan Area Alan Area Alan Area Alan Area Alan Area Alan Area Alan Area Alan Area Alan Area Alan Area Alan Area Alan Area Alan Area Alan Area Alan Area Alan Area Alan Area Alan Area Alan Area Alan Area Alan Area Alan Area Alan Area Alan Area Alan Area Alan Area Alan Area Alan Area Alan Area Alan Area Alan Area Alan Area Alan Area Alan Area Alan Area Alan Area Alan Area Alan Area Alan Area Alan Area Alan Area Alan Area Alan Area Alan Area Alan Area Alan Area Alan Area Alan Area Alan Area Alan Area Alan Area Alan Area Alan Area Alan Area Alan Area Alan Area Alan Area Alan Area Alan Area Alan Area Alan Area Alan Area Alan Area Alan Area Alan Area Alan Area Alan Area Alan Area Alan Area Alan Area Alan Area Alan Area Alan Area Alan Area Alan Area Alan Area Alan Area Alan Area Alan Area Alan Area Alan Area Alan Area Alan Area Alan Area Alan Area Alan Area Alan Area Alan Area Alan Area Alan Area Alan Area Alan Area Alan Area Alan Area Alan Area Alan Area Alan Area Alan Area Alan Area Alan Area Alan Area Alan Area Alan Area Alan Area Alan Area Alan Area Alan Area Alan Area Alan Area Alan Area Alan Area Alan Area Alan Area Alan Area Alan Area Alan Area Alan Area Alan Area Alan Area Alan Area Alan Area Alan Area Alan Area Alan Area Alan Area Alan Area Alan Area Alan Area Alan Area Alan Area Alan Area Alan Area Alan Area Alan Area Alan Area Alan Area Alan Area Alan Area Alan Area Alan Area Alan Area Alan Area Alan Area Alan Area Alan Area Alan Area Alan Area Alan Area Alan Area Alan Area Alan Area Alan Area Alan Area Alan Area Alan Area Alan Area Alan Area Alan Area Alan Area Alan Area Alan Area Alan Area Alan Area Alan Area Alan Area Alan Area Alan Area Alan Area Alan Area Alan Area Alan Area Alan Area Alan Area Alan Area Alan Area Al | NUMBER/<br>SAYI | COLOUR/<br>RENK | SQUARE METERS/<br>METREKARE | VENUE NAME/<br>MAHAL ADI                                             |          | NUMBER/ C<br>SAYI<br>29<br>30 | COLOUR/<br>RENK | SQUARE METERS/<br>METREKARE | VENUE NAME/<br>MAHAL ADI         |
|-----------------|-----------------|-----------------------------|----------------------------------|--------------------------------------------------------------------------------------------------------------------------------------------------------------------------------------------------------------------------------------------------------------------------------------------------------------------------------------------------------------------------------------------------------------------------------------------------------------------------------------------------------------------------------------------------------------------------------------------------------------------------------------------------------------------------------------------------------------------------------------------------------------------------------------------------------------------------------------------------------------------------------------------------------------------------------------------------------------------------------------------------------------------------------------------------------------------------------------------------------------------------------------------------------------------------------------------------------------------------------------------------------------------------------------------------------------------------------------------------------------------------------------------------------------------------------------------------------------------------------------------------------------------------------------------------------------------------------------------------------------------------------------------------------------------------------------------------------------------------------------------------------------------------------------------------------------------------------------------------------------------------------------------------------------------------------------------------------------------------------------------------------------------------------------------------------------------------------------------------------------------------------|-----------------|-----------------|-----------------------------|----------------------------------------------------------------------|----------|-------------------------------|-----------------|-----------------------------|----------------------------------|
| 1               |                 | 40.00 m²                    | Audience Entry<br>Seyirci Girişi |                                                                                                                                                                                                                                                                                                                                                                                                                                                                                                                                                                                                                                                                                                                                                                                                                                                                                                                                                                                                                                                                                                                                                                                                                                                                                                                                                                                                                                                                                                                                                                                                                                                                                                                                                                                                                                                                                                                                                                                                                                                                                                                                | 15              |                 | 27.00 m²                    | Buffet<br>Büfe                                                       |          |                               |                 | 12.00 m²                    | Technical Volume<br>Teknik Hacim |
| 2               |                 | 55.00 m²                    | Stock Area<br>Stok Alan          |                                                                                                                                                                                                                                                                                                                                                                                                                                                                                                                                                                                                                                                                                                                                                                                                                                                                                                                                                                                                                                                                                                                                                                                                                                                                                                                                                                                                                                                                                                                                                                                                                                                                                                                                                                                                                                                                                                                                                                                                                                                                                                                                | 16              |                 | 28.40 m²                    | Woman's wc<br>Kadın Wo                                               |          |                               |                 | 12.00 m²                    | Technical Volume<br>Teknik Hadim |
| 3               |                 | 86.00 m²                    | Stock Area<br>Stok Alan          |                                                                                                                                                                                                                                                                                                                                                                                                                                                                                                                                                                                                                                                                                                                                                                                                                                                                                                                                                                                                                                                                                                                                                                                                                                                                                                                                                                                                                                                                                                                                                                                                                                                                                                                                                                                                                                                                                                                                                                                                                                                                                                                                | 17              |                 | 28.00 m²                    | Buffet<br>Büfe                                                       | 31<br>32 | 31                            |                 | 12.00 m²                    | Technical Volume<br>Teknik Hacim |
| 4               |                 | 86.00 m²                    | Stock Area<br>Stok Alan          |                                                                                                                                                                                                                                                                                                                                                                                                                                                                                                                                                                                                                                                                                                                                                                                                                                                                                                                                                                                                                                                                                                                                                                                                                                                                                                                                                                                                                                                                                                                                                                                                                                                                                                                                                                                                                                                                                                                                                                                                                                                                                                                                | 18              |                 | 27.50 m²                    | Woman's wc<br>Kadın Wc                                               |          | 32                            |                 | 12.00 m²                    | Technical Volume<br>Teknik Hacim |
| 5               |                 | 54.00 m²                    | Stock Area<br>Stok Alan          |                                                                                                                                                                                                                                                                                                                                                                                                                                                                                                                                                                                                                                                                                                                                                                                                                                                                                                                                                                                                                                                                                                                                                                                                                                                                                                                                                                                                                                                                                                                                                                                                                                                                                                                                                                                                                                                                                                                                                                                                                                                                                                                                | 19              |                 | 27.00 m²                    | Male's wc<br>Erkek Wc                                                | 9        | 33                            |                 | 12.00 m²                    | Technical Volume<br>Teknik Hacim |
| 6               |                 | 40.00 m²                    | Audience Entry<br>Seyirci Girişi |                                                                                                                                                                                                                                                                                                                                                                                                                                                                                                                                                                                                                                                                                                                                                                                                                                                                                                                                                                                                                                                                                                                                                                                                                                                                                                                                                                                                                                                                                                                                                                                                                                                                                                                                                                                                                                                                                                                                                                                                                                                                                                                                | 20              |                 | 26.50 m²                    | Store<br>Depo                                                        | TRIBONO  | 34                            |                 | 12.00 m²                    | Technical Volume<br>Teknik Hacim |
| 7               |                 | 26.50 m²                    | Store<br>Depo                    |                                                                                                                                                                                                                                                                                                                                                                                                                                                                                                                                                                                                                                                                                                                                                                                                                                                                                                                                                                                                                                                                                                                                                                                                                                                                                                                                                                                                                                                                                                                                                                                                                                                                                                                                                                                                                                                                                                                                                                                                                                                                                                                                | 21              |                 | 12.00 m²                    | Technical Volume<br>Teknik Hacim                                     | SEYIRCI  | 35                            |                 | 12.00 m²                    | Technical Volume<br>Teknik Hacim |
| 8               |                 | 27.00 m²                    | Male's wc<br>Erkek Wc            |                                                                                                                                                                                                                                                                                                                                                                                                                                                                                                                                                                                                                                                                                                                                                                                                                                                                                                                                                                                                                                                                                                                                                                                                                                                                                                                                                                                                                                                                                                                                                                                                                                                                                                                                                                                                                                                                                                                                                                                                                                                                                                                                | 22              |                 | 12.00 m²                    | Technical Volume<br>Teknik Hacim                                     | SEY      | 36                            |                 | 12.00 m²                    | Technical Volume<br>Teknik Hacim |
| 9               |                 | 27.50 m²                    | Woman's wc<br>Kadın Wc           |                                                                                                                                                                                                                                                                                                                                                                                                                                                                                                                                                                                                                                                                                                                                                                                                                                                                                                                                                                                                                                                                                                                                                                                                                                                                                                                                                                                                                                                                                                                                                                                                                                                                                                                                                                                                                                                                                                                                                                                                                                                                                                                                | 23              |                 | 12.00 m²                    | Technical Volume<br>Teknik Hacim                                     |          | 37                            |                 | 12.00 m²                    | Technical Volume<br>Teknik Hacim |
| 10              |                 | 28.00 m²                    | Buffet<br>Büfe                   |                                                                                                                                                                                                                                                                                                                                                                                                                                                                                                                                                                                                                                                                                                                                                                                                                                                                                                                                                                                                                                                                                                                                                                                                                                                                                                                                                                                                                                                                                                                                                                                                                                                                                                                                                                                                                                                                                                                                                                                                                                                                                                                                | 24<br>25        |                 | 12.00 m²<br>12.00 m²        | Technical Volume<br>Teknik Hacim<br>Technical Volume<br>Teknik Hacim |          |                               |                 |                             |                                  |
| 11              |                 | 28.40 m²                    | Woman's wo<br>Kadın Wo           |                                                                                                                                                                                                                                                                                                                                                                                                                                                                                                                                                                                                                                                                                                                                                                                                                                                                                                                                                                                                                                                                                                                                                                                                                                                                                                                                                                                                                                                                                                                                                                                                                                                                                                                                                                                                                                                                                                                                                                                                                                                                                                                                |                 |                 |                             |                                                                      |          |                               |                 |                             |                                  |
| 12              |                 | 27.00 m²                    | Buffet<br>Bûfe                   |                                                                                                                                                                                                                                                                                                                                                                                                                                                                                                                                                                                                                                                                                                                                                                                                                                                                                                                                                                                                                                                                                                                                                                                                                                                                                                                                                                                                                                                                                                                                                                                                                                                                                                                                                                                                                                                                                                                                                                                                                                                                                                                                | 26              |                 | 12.00 m²                    | Technical Volume<br>Teknik Hacim                                     |          |                               |                 |                             |                                  |
| 13              |                 | 28.20 m²                    | Male's wc<br>Erkek Wc            |                                                                                                                                                                                                                                                                                                                                                                                                                                                                                                                                                                                                                                                                                                                                                                                                                                                                                                                                                                                                                                                                                                                                                                                                                                                                                                                                                                                                                                                                                                                                                                                                                                                                                                                                                                                                                                                                                                                                                                                                                                                                                                                                | 27              |                 | 12.00 m²                    | Technical Volume<br>Teknik Hacim                                     |          |                               |                 |                             |                                  |
| 14              |                 | 28.20 m²                    | Male's wc<br>Erkek Wc            |                                                                                                                                                                                                                                                                                                                                                                                                                                                                                                                                                                                                                                                                                                                                                                                                                                                                                                                                                                                                                                                                                                                                                                                                                                                                                                                                                                                                                                                                                                                                                                                                                                                                                                                                                                                                                                                                                                                                                                                                                                                                                                                                | 28              |                 | 12.00 m²                    | Technical Volume<br>Teknik Hacim                                     |          |                               |                 |                             |                                  |