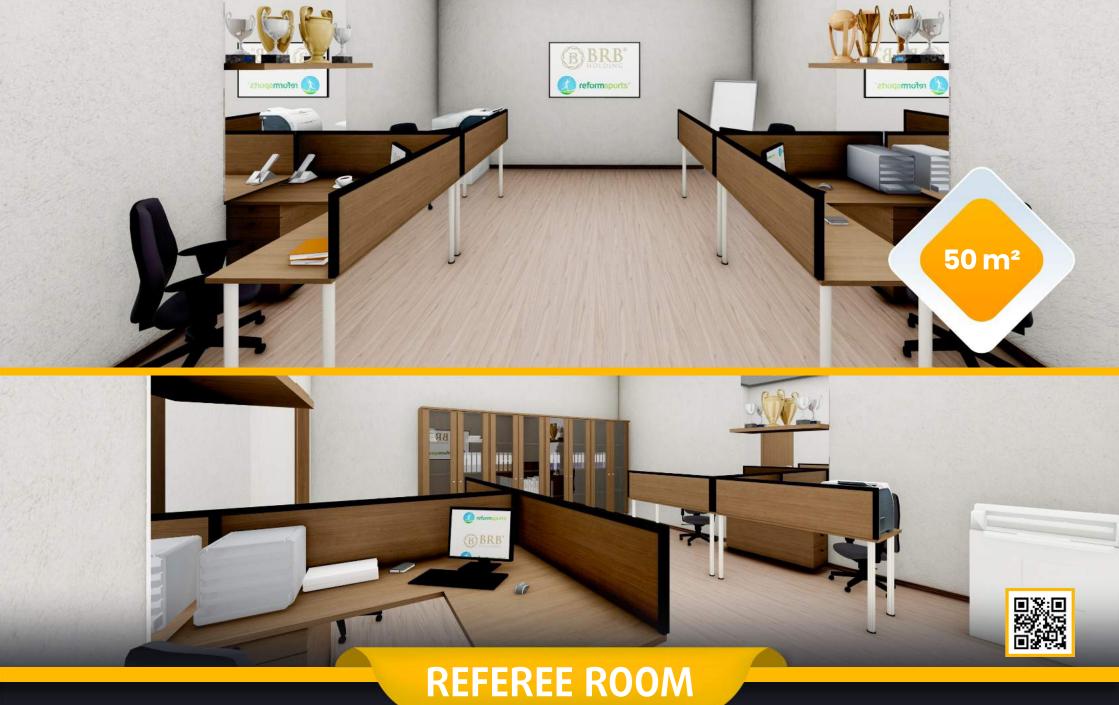

#### **LIVING** AREAS

- Cafeterias
- Fitnes center
- Locker rooms
- Referee locker rooms
- Public restrooms
- Disbaled restrooms
- Observers and representatives rooms
- Meeting rooms
- Facility supervisor room
- Staff rooms
- Security rooms
- Offices
- UPS room
- Electricity controlling room
- Camera System (Optional)
- Card access control system (Optional)
- Generator (Optional)