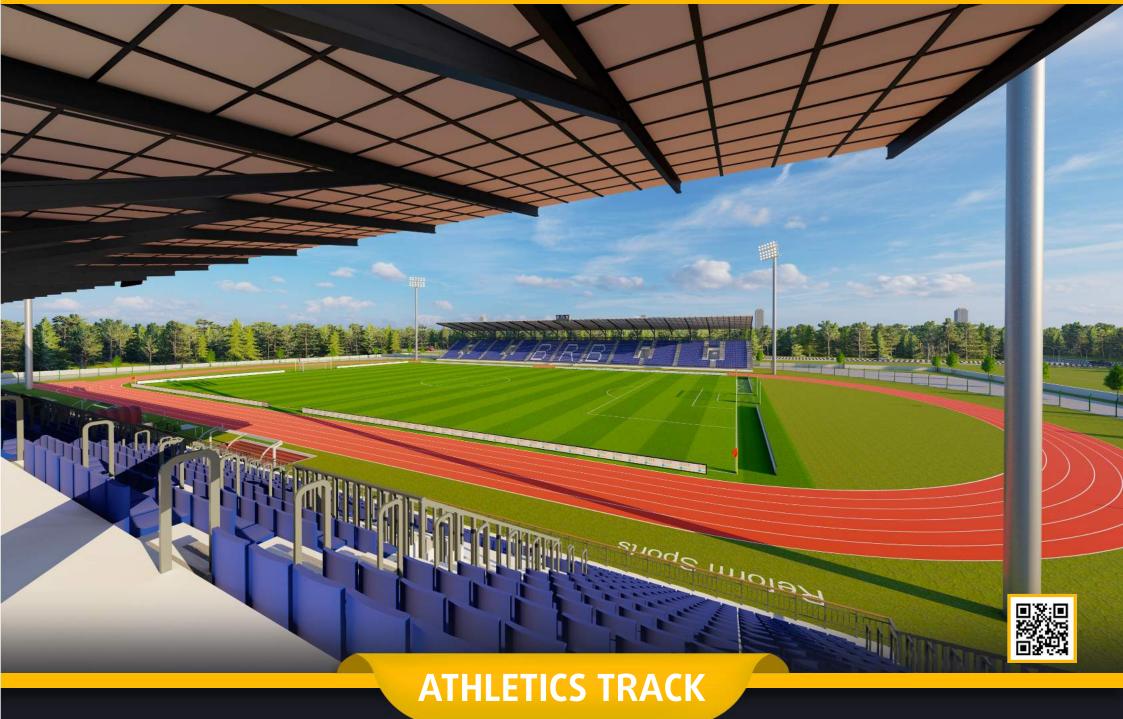

# **5.000 SEATS CAPACITY**

- Football and athletics playgrounds in accordance with the FIFA and World Athletics standards.
- Large circulation area on the ground floor that can accommodate the general public.
- Overed Tribunes, technical rooms, cafes and offices.

## **STADIUM**

- **1 STANDARD FOOTBALL FIELD**
- **2** ATHLETICS TRACK
- **3 TRIBUNES**
- **4** MULTI-PURPOSE SPORTS FIELD
- **5 FOOTBALL TRAINING FIELD**

#### TECHNICAL SPECIFICATIONS

- 20.000m2 Total construction area
- 2.000m2 indoor construction area
- 7.140m2 FIFA standards football field
- 0 3.500 m2 Sandwich system running track
- 5.000 seating capacity roofed tribunes
- 0 150 VIP Tribunes,
- 5 Protocol Tribunes
- Goal post and nets,
- Corner poles
- Substitute benches
- Referee bench
- Ligthing system
- Led Score Board
- Fire system
- Emergency alert system
- O Car parking area for 100 cars
- Osound system (Optional)