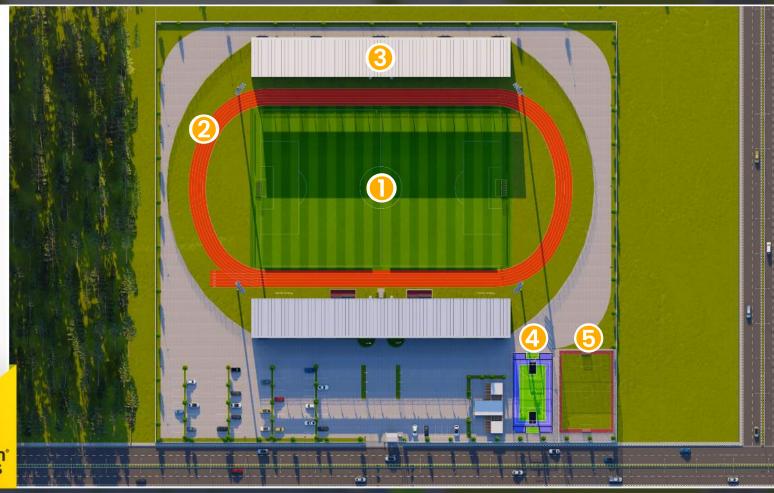

## **STADIUM**

- **1 STANDARD FOOTBALL FIELD**
- **2** ATHLETICS TRACK
- **3 TRIBUNES**
- **4** MULTI-PURPOSE SPORTS FIELD
- **5 FOOTBALL TRAINING FIELD**

## STADIUM