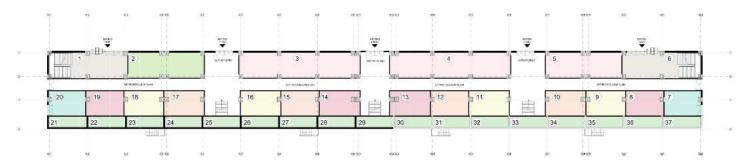

### SEYİRCİ TRİBÜNÜ / SPECTATOR TRIBUNE

| NUMBER/<br>SAYI | COLOUR/<br>RENK | SQUARE METERS/<br>METREKARE | VENUE NAME/<br>MAHAL ADI         | ADI a Entry Siring Area Alan Area Alan Area Alan Area Alan Area Alan Area Alan Area Alan Area Alan Area Alan Area Alan Area Alan Area Alan Area Alan Area Alan Area Alan Area Alan Area Alan Area Alan Area Alan Area Alan Area Alan Area Alan Area Alan Area Alan Area Alan Area Alan Area Alan Area Alan Area Alan Area Alan Area Alan Area Alan Area Alan Area Alan Area Alan Area Alan Area Alan Area Alan Area Alan Area Alan Area Alan Area Alan Area Alan Area Alan Area Alan Area Alan Area Alan Area Alan Area Alan Area Alan Area Alan Area Alan Area Alan Area Alan Area Alan Area Alan Area Alan Area Alan Area Alan Area Alan Area Alan Area Alan Area Alan Area Alan Area Alan Area Alan Area Alan Area Alan Area Alan Area Alan Area Alan Area Alan Area Alan Area Alan Area Alan Area Alan Area Alan Area Alan Area Alan Area Alan Area Alan Area Alan Area Alan Area Alan Area Alan Area Alan Area Alan Area Alan Area Alan Area Alan Area Alan Area Alan Area Alan Area Alan Area Alan Area Alan Area Alan Area Alan Area Alan Area Alan Area Alan Area Alan Area Alan Area Alan Area Alan Area Alan Area Alan Area Alan Area Alan Area Alan Area Alan Area Alan Area Alan Area Alan Area Alan Area Alan Area Alan Area Alan Area Alan Area Alan Area Alan Area Alan Area Alan Area Alan Area Alan Area Alan Area Alan Area Alan Area Alan Area Alan Area Alan Area Alan Area Alan Area Alan Area Alan Area Alan Area Alan Area Alan Area Alan Area Alan Area Alan Area Alan Area Alan Area Alan Area Alan Area Alan Area Alan Area Alan Area Alan Area Alan Area Alan Area Alan Area Alan Area Alan Area Alan Area Alan Area Alan Area Alan Area Alan Area Alan Area Alan Area Alan Area Alan Area Alan Area Alan Area Alan Area Alan Area Alan Area Alan Area Alan Area Alan Area Alan Area Alan Area Alan Area Alan Area Alan Area Alan Area Alan Area Alan Area Alan Area Alan Area Alan Area Alan Area Alan Area Alan Area Alan Area Alan Area Alan Area Alan Area Alan Area Alan Area Alan Area Alan Area Alan Area Alan Area Alan Area Alan Area Alan Area Alan Area Alan Area Alan Area Alan Area Al | NUMBER/<br>SAYI | COLOUR/<br>RENK | SQUARE METERS/<br>METREKARE | VENUE NAME/<br>MAHAL ADI                                             |          | NUMBER/ C<br>SAYI<br>29<br>30 | COLOUR/<br>RENK | SQUARE METERS/<br>METREKARE | VENUE NAME/<br>MAHAL ADI         |
|-----------------|-----------------|-----------------------------|----------------------------------|--------------------------------------------------------------------------------------------------------------------------------------------------------------------------------------------------------------------------------------------------------------------------------------------------------------------------------------------------------------------------------------------------------------------------------------------------------------------------------------------------------------------------------------------------------------------------------------------------------------------------------------------------------------------------------------------------------------------------------------------------------------------------------------------------------------------------------------------------------------------------------------------------------------------------------------------------------------------------------------------------------------------------------------------------------------------------------------------------------------------------------------------------------------------------------------------------------------------------------------------------------------------------------------------------------------------------------------------------------------------------------------------------------------------------------------------------------------------------------------------------------------------------------------------------------------------------------------------------------------------------------------------------------------------------------------------------------------------------------------------------------------------------------------------------------------------------------------------------------------------------------------------------------------------------------------------------------------------------------------------------------------------------------------------------------------------------------------------------------------------------------|-----------------|-----------------|-----------------------------|----------------------------------------------------------------------|----------|-------------------------------|-----------------|-----------------------------|----------------------------------|
| 1               |                 | 40.00 m²                    | Audience Entry<br>Seyirci Girişi |                                                                                                                                                                                                                                                                                                                                                                                                                                                                                                                                                                                                                                                                                                                                                                                                                                                                                                                                                                                                                                                                                                                                                                                                                                                                                                                                                                                                                                                                                                                                                                                                                                                                                                                                                                                                                                                                                                                                                                                                                                                                                                                                | 15              |                 | 27.00 m²                    | Buffet<br>Büfe                                                       |          |                               |                 | 12.00 m²                    | Technical Volume<br>Teknik Hacim |
| 2               |                 | 55.00 m²                    | Stock Area<br>Stok Alan          |                                                                                                                                                                                                                                                                                                                                                                                                                                                                                                                                                                                                                                                                                                                                                                                                                                                                                                                                                                                                                                                                                                                                                                                                                                                                                                                                                                                                                                                                                                                                                                                                                                                                                                                                                                                                                                                                                                                                                                                                                                                                                                                                | 16              |                 | 28.40 m²                    | Woman's wc<br>Kadın Wo                                               |          |                               |                 | 12.00 m²                    | Technical Volume<br>Teknik Hadim |
| 3               |                 | 86.00 m²                    | Stock Area<br>Stok Alan          |                                                                                                                                                                                                                                                                                                                                                                                                                                                                                                                                                                                                                                                                                                                                                                                                                                                                                                                                                                                                                                                                                                                                                                                                                                                                                                                                                                                                                                                                                                                                                                                                                                                                                                                                                                                                                                                                                                                                                                                                                                                                                                                                | 17              |                 | 28.00 m²                    | Buffet<br>Büfe                                                       | 31<br>32 | 31                            |                 | 12.00 m²                    | Technical Volume<br>Teknik Hacim |
| 4               |                 | 86.00 m²                    | Stock Area<br>Stok Alan          |                                                                                                                                                                                                                                                                                                                                                                                                                                                                                                                                                                                                                                                                                                                                                                                                                                                                                                                                                                                                                                                                                                                                                                                                                                                                                                                                                                                                                                                                                                                                                                                                                                                                                                                                                                                                                                                                                                                                                                                                                                                                                                                                | 18              |                 | 27.50 m²                    | Woman's wc<br>Kadın Wc                                               |          | 32                            |                 | 12.00 m²                    | Technical Volume<br>Teknik Hacim |
| 5               |                 | 54.00 m²                    | Stock Area<br>Stok Alan          |                                                                                                                                                                                                                                                                                                                                                                                                                                                                                                                                                                                                                                                                                                                                                                                                                                                                                                                                                                                                                                                                                                                                                                                                                                                                                                                                                                                                                                                                                                                                                                                                                                                                                                                                                                                                                                                                                                                                                                                                                                                                                                                                | 19              |                 | 27.00 m²                    | Male's wc<br>Erkek Wc                                                | 9        | 33                            |                 | 12.00 m²                    | Technical Volume<br>Teknik Hacim |
| 6               |                 | 40.00 m²                    | Audience Entry<br>Seyirci Girişi |                                                                                                                                                                                                                                                                                                                                                                                                                                                                                                                                                                                                                                                                                                                                                                                                                                                                                                                                                                                                                                                                                                                                                                                                                                                                                                                                                                                                                                                                                                                                                                                                                                                                                                                                                                                                                                                                                                                                                                                                                                                                                                                                | 20              |                 | 26.50 m²                    | Store<br>Depo                                                        | TRIBONO  | 34                            |                 | 12.00 m²                    | Technical Volume<br>Teknik Hacim |
| 7               |                 | 26.50 m²                    | Store<br>Depo                    |                                                                                                                                                                                                                                                                                                                                                                                                                                                                                                                                                                                                                                                                                                                                                                                                                                                                                                                                                                                                                                                                                                                                                                                                                                                                                                                                                                                                                                                                                                                                                                                                                                                                                                                                                                                                                                                                                                                                                                                                                                                                                                                                | 21              |                 | 12.00 m²                    | Technical Volume<br>Teknik Hacim                                     | SEYIRCI  | 35                            |                 | 12.00 m²                    | Technical Volume<br>Teknik Hacim |
| 8               |                 | 27.00 m²                    | Male's wc<br>Erkek Wc            |                                                                                                                                                                                                                                                                                                                                                                                                                                                                                                                                                                                                                                                                                                                                                                                                                                                                                                                                                                                                                                                                                                                                                                                                                                                                                                                                                                                                                                                                                                                                                                                                                                                                                                                                                                                                                                                                                                                                                                                                                                                                                                                                | 22              |                 | 12.00 m²                    | Technical Volume<br>Teknik Hacim                                     | SEY      | 36                            |                 | 12.00 m²                    | Technical Volume<br>Teknik Hacim |
| 9               |                 | 27.50 m²                    | Woman's wc<br>Kadın Wc           |                                                                                                                                                                                                                                                                                                                                                                                                                                                                                                                                                                                                                                                                                                                                                                                                                                                                                                                                                                                                                                                                                                                                                                                                                                                                                                                                                                                                                                                                                                                                                                                                                                                                                                                                                                                                                                                                                                                                                                                                                                                                                                                                | 23              |                 | 12.00 m²                    | Technical Volume<br>Teknik Hacim                                     |          | 37                            |                 | 12.00 m²                    | Technical Volume<br>Teknik Hacim |
| 10              |                 | 28.00 m²                    | Buffet<br>Büfe                   |                                                                                                                                                                                                                                                                                                                                                                                                                                                                                                                                                                                                                                                                                                                                                                                                                                                                                                                                                                                                                                                                                                                                                                                                                                                                                                                                                                                                                                                                                                                                                                                                                                                                                                                                                                                                                                                                                                                                                                                                                                                                                                                                | 24<br>25        |                 | 12.00 m²<br>12.00 m²        | Technical Volume<br>Teknik Hacim<br>Technical Volume<br>Teknik Hacim |          |                               |                 |                             |                                  |
| 11              |                 | 28.40 m²                    | Woman's wo<br>Kadın Wo           |                                                                                                                                                                                                                                                                                                                                                                                                                                                                                                                                                                                                                                                                                                                                                                                                                                                                                                                                                                                                                                                                                                                                                                                                                                                                                                                                                                                                                                                                                                                                                                                                                                                                                                                                                                                                                                                                                                                                                                                                                                                                                                                                |                 |                 |                             |                                                                      |          |                               |                 |                             |                                  |
| 12              |                 | 27.00 m²                    | Buffet<br>Bûfe                   |                                                                                                                                                                                                                                                                                                                                                                                                                                                                                                                                                                                                                                                                                                                                                                                                                                                                                                                                                                                                                                                                                                                                                                                                                                                                                                                                                                                                                                                                                                                                                                                                                                                                                                                                                                                                                                                                                                                                                                                                                                                                                                                                | 26              |                 | 12.00 m²                    | Technical Volume<br>Teknik Hacim                                     |          |                               |                 |                             |                                  |
| 13              |                 | 28.20 m²                    | Male's wc<br>Erkek Wc            |                                                                                                                                                                                                                                                                                                                                                                                                                                                                                                                                                                                                                                                                                                                                                                                                                                                                                                                                                                                                                                                                                                                                                                                                                                                                                                                                                                                                                                                                                                                                                                                                                                                                                                                                                                                                                                                                                                                                                                                                                                                                                                                                | 27              |                 | 12.00 m²                    | Technical Volume<br>Teknik Hacim                                     |          |                               |                 |                             |                                  |
| 14              |                 | 28.20 m²                    | Male's wc<br>Erkek Wc            |                                                                                                                                                                                                                                                                                                                                                                                                                                                                                                                                                                                                                                                                                                                                                                                                                                                                                                                                                                                                                                                                                                                                                                                                                                                                                                                                                                                                                                                                                                                                                                                                                                                                                                                                                                                                                                                                                                                                                                                                                                                                                                                                | 28              |                 | 12.00 m²                    | Technical Volume<br>Teknik Hacim                                     |          |                               |                 |                             |                                  |