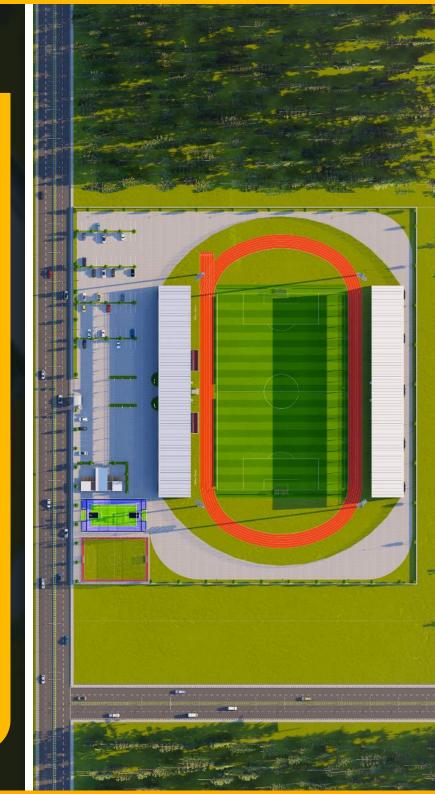

## **STADIUM**

- **1 STANDARD FOOTBALL FIELD**
- **2** ATHLETICS TRACK
- **3 TRIBUNES**
- **4** MULTI-PURPOSE SPORTS FIELD
- **5 FOOTBALL TRAINING FIELD**

## STADIUM