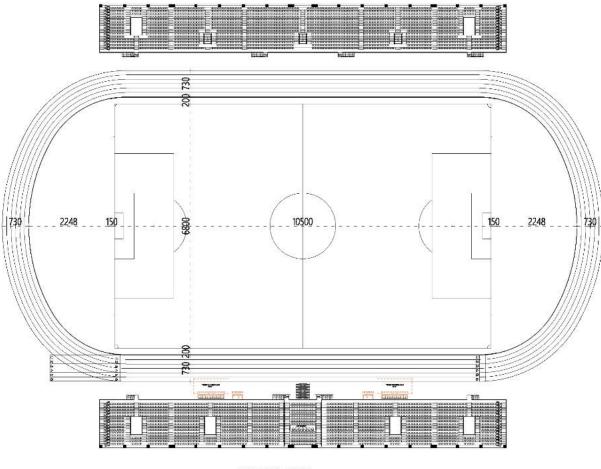

# GROUND FLOOR ARCHITECTURAL PLAN

#### TECHNICAL SPECIFICATIONS

- 20.000m2 Total construction area
- 2.000m2 indoor construction area
- 7.140m2 FIFA standards football field
- 0 3.500 m2 Sandwich system running track
- 5.000 seating capacity roofed tribunes
- 0 150 VIP Tribunes,
- 5 Protocol Tribunes
- Goal post and nets,
- Corner poles
- Substitute benches
- Referee bench
- Ligthing system
- Led Score Board
- Fire system
- Emergency alert system
- O Car parking area for 100 cars
- Osound system (Optional)

# **5.000 SEATS CAPACITY**

- Football and athletics playgrounds in accordance with the FIFA and World Athletics standards.
- Large circulation area on the ground floor that can accommodate the general public.
- Overed Tribunes, technical rooms, cafes and offices.