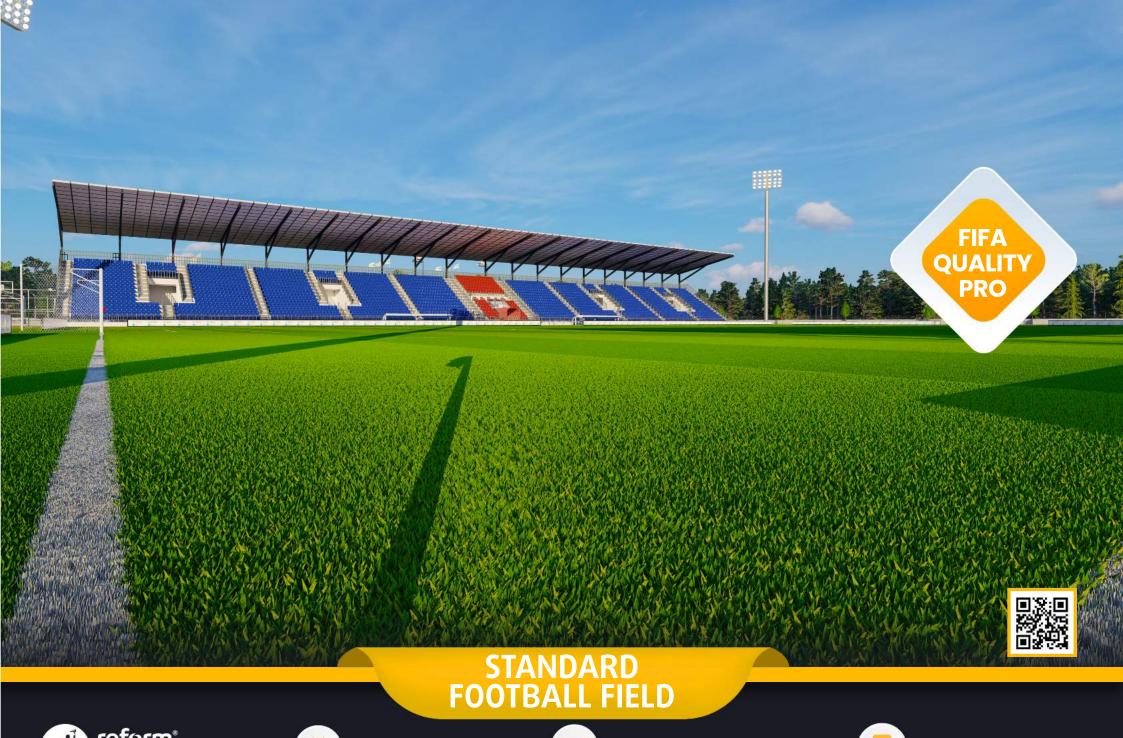

## **STADIUM**

- **1 STANDARD FOOTBALL FIELD**
- **2** ATHLETICS TRACK
- **3 TRIBUNES**
- **4** MULTI-PURPOSE SPORTS FIELD
- **5 FOOTBALL TRAINING FIELD**

#### TECHNICAL SPECIFICATIONS

- 20.000m2 Total construction area
- 2.000m2 indoor construction area
- 7.140m2 FIFA standards football field
- 0 3.500 m2 Sandwich system running track
- 5.000 seating capacity roofed tribunes
- 0 150 VIP Tribunes,
- 5 Protocol Tribunes
- Goal post and nets,
- Corner poles
- Substitute benches
- Referee bench
- Ligthing system
- Led Score Board
- Fire system
- Emergency alert system
- O Car parking area for 100 cars
- Osound system (Optional)