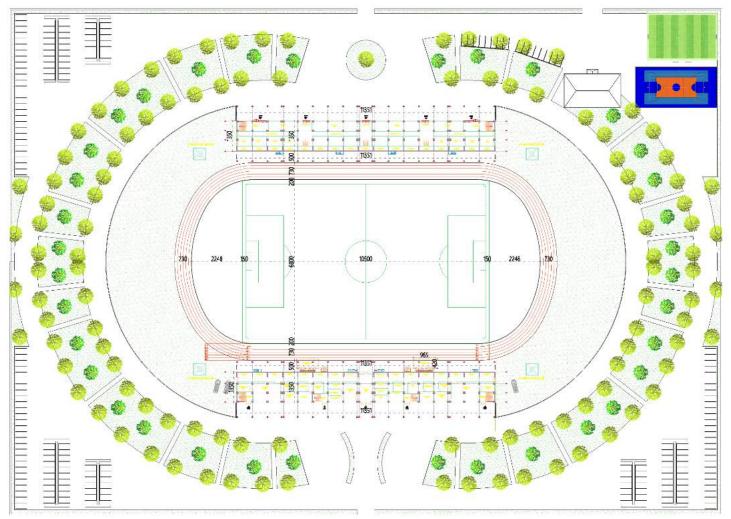

# **5.000 SEATS CAPACITY**

- Football and athletics playgrounds in accordance with the FIFA and World Athletics standards.
- Large circulation area on the ground floor that can accommodate the general public.
- Overed Tribunes, technical rooms, cafes and offices.

## **STADIUM**

- **1 STANDARD FOOTBALL FIELD**
- **2** ATHLETICS TRACK
- **3 TRIBUNES**
- **4** MULTI-PURPOSE SPORTS FIELD
- **5 FOOTBALL TRAINING FIELD**

#### TECHNICAL SPECIFICATIONS

- 20.000m2 Total construction area
- 2.000m2 indoor construction area
- 7.140m2 FIFA standards football field
- 0 3.500 m2 Sandwich system running track
- 5.000 seating capacity roofed tribunes
- 0 150 VIP Tribunes,
- 5 Protocol Tribunes
- Goal post and nets,
- Corner poles
- Substitute benches
- Referee bench
- Ligthing system
- Led Score Board
- Fire system
- Emergency alert system
- O Car parking area for 100 cars
- Osound system (Optional)