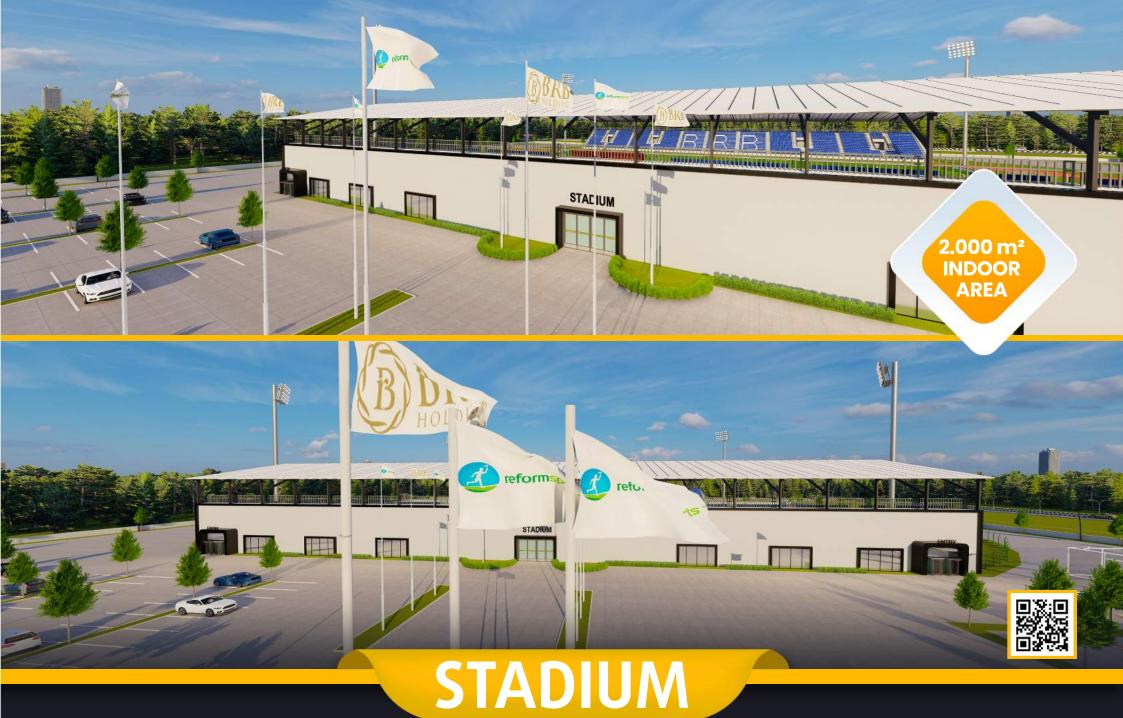

## STADIUM

#### TECHNICAL SPECIFICATIONS

- 20.000m2 Total construction area
- 2.000m2 indoor construction area
- 7.140m2 FIFA standards football field
- 0 3.500 m2 Sandwich system running track
- 5.000 seating capacity roofed tribunes
- 0 150 VIP Tribunes,
- 5 Protocol Tribunes
- Goal post and nets,
- Corner poles
- Substitute benches
- Referee bench
- Ligthing system
- Led Score Board
- Fire system
- Emergency alert system
- O Car parking area for 100 cars
- Osound system (Optional)