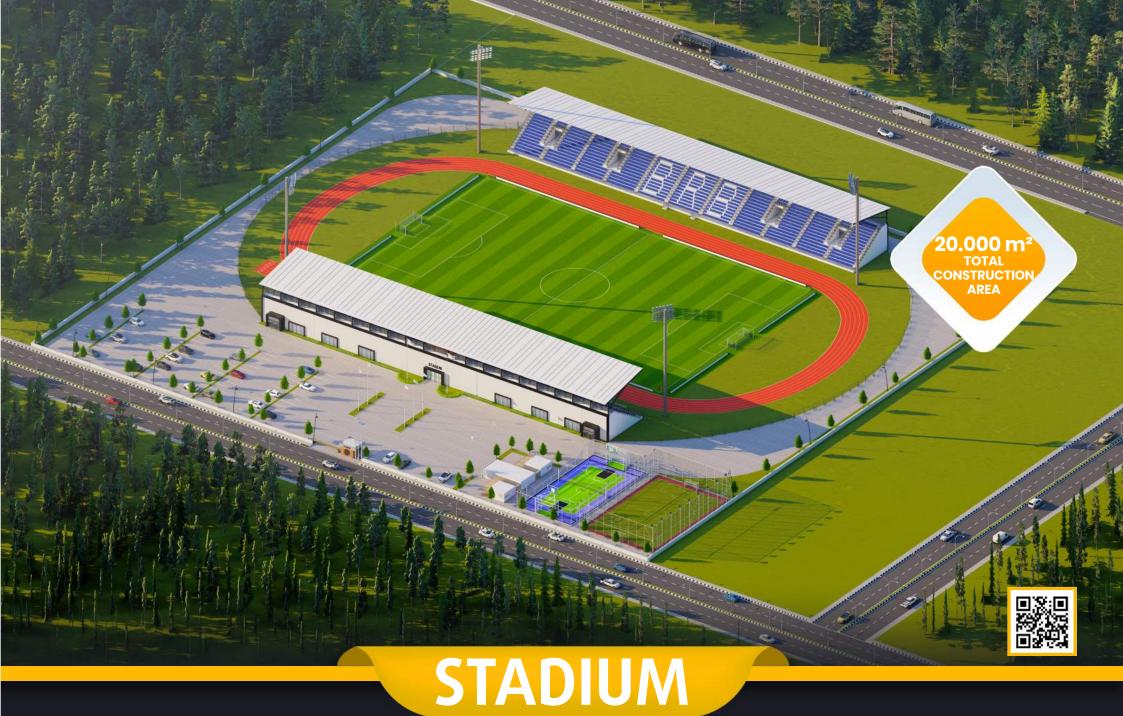

5.000 Seats Stadium
With Hthletics Tracks

# **5.000 SEATS CAPACITY**

- Football and athletics playgrounds in accordance with the FIFA and World Athletics standards.
- Large circulation area on the ground floor that can accommodate the general public.
- Overed Tribunes, technical rooms, cafes and offices.

5.000 SEATS CAPACITY

#### TECHNICAL SPECIFICATIONS

- 20.000m2 Total construction area
- 2.000m2 indoor construction area
- 7.140m2 FIFA standards football field
- 0 3.500 m2 Sandwich system running track
- 5.000 seating capacity roofed tribunes
- 0 150 VIP Tribunes,
- 5 Protocol Tribunes
- Goal post and nets,
- Corner poles
- Substitute benches
- Referee bench
- Ligthing system
- Led Score Board
- Fire system
- Emergency alert system
- O Car parking area for 100 cars
- Osound system (Optional)