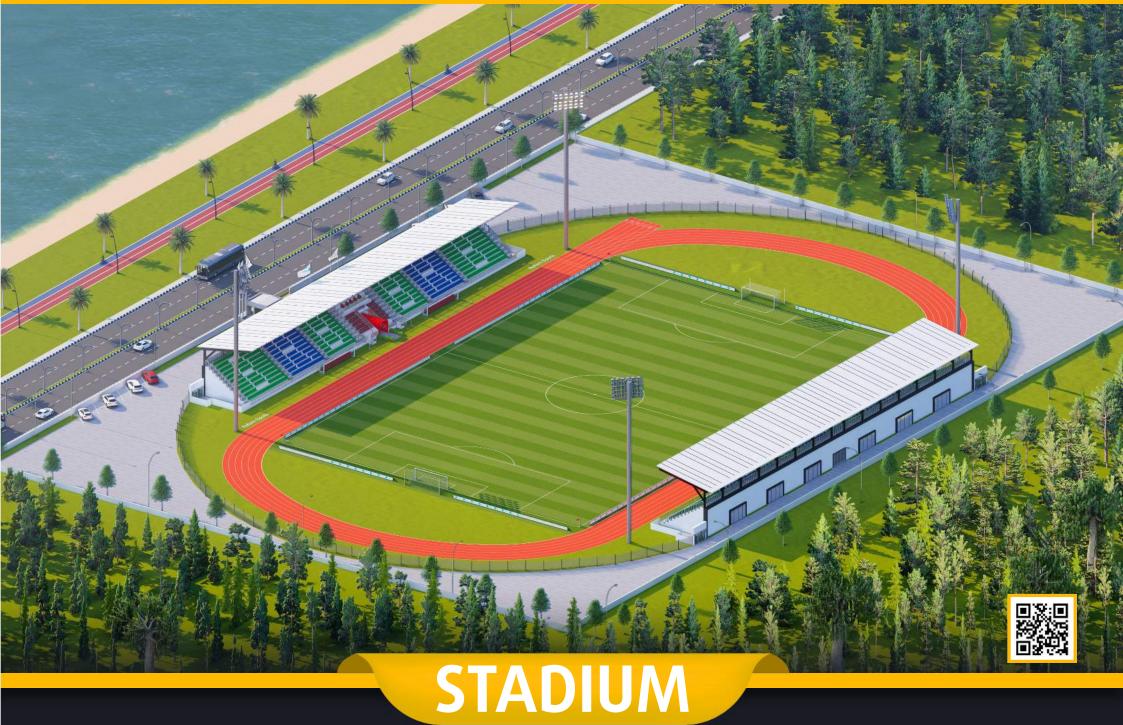

# **5.000 SEATS CAPACITY**

- Football and athletics playgrounds in accordance with the FIFA and World Athletics standards.
- Large circulation area on the ground floor that can accommodate the general public.
- Overed Tribunes, technical rooms, cafes and offices.

5.000 SEATS CAPACITY