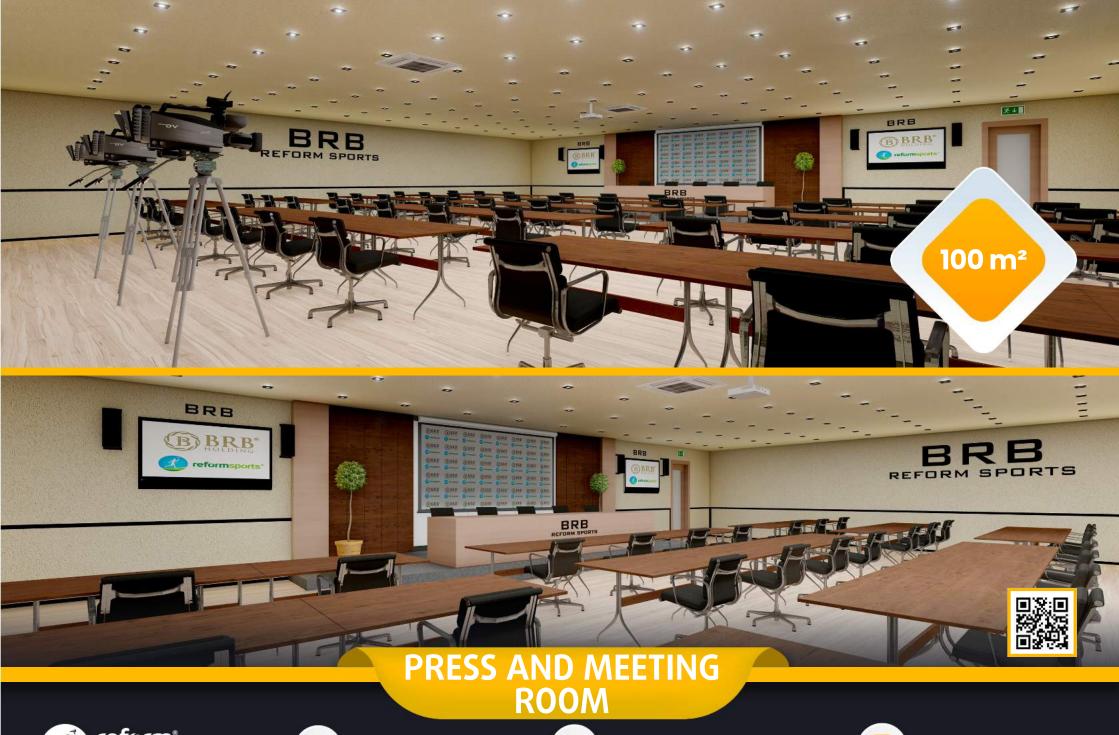

#### **LIVING** AREAS

- Cafeterias
- Fitnes center
- Locker rooms
- Referee locker rooms
- Public restrooms
- Disbaled restrooms
- Observers and representatives rooms
- Meeting rooms
- Facility supervisor room
- Staff rooms
- Security rooms
- Offices
- UPS room
- Electricity controlling room
- Camera System (Optional)
- Card access control system (Optional)
- Generator (Optional)