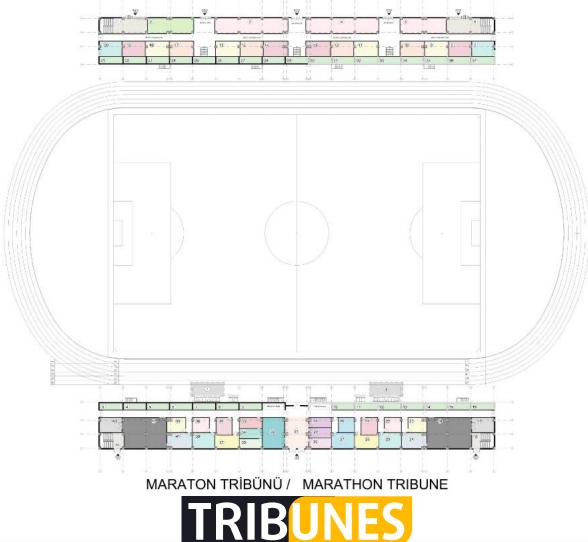

### SEYİRCİ TRİBÜNÜ / SPECTATOR TRIBUNE

### SEYİRCİ TRİBÜNÜ / SPECTATOR TRIBUNE

| NUMBER/<br>SAYI | COLOUR/<br>RENK | SQUARE METERS/<br>METREKARE | VENUE NAME/<br>MAHAL ADI         | ADI a Entry Siring Area Alan Area Alan Area Alan Area Alan Area Alan Area Alan Area Alan Area Alan Area Alan Area Alan Area Alan Area Alan Area Alan Area Alan Area Alan Area Alan Area Alan Area Alan Area Alan Area Alan Area Alan Area Alan Area Alan Area Alan Area Alan Area Alan Area Alan Area Alan Area Alan Area Alan Area Alan Area Alan Area Alan Area Alan Area Alan Area Alan Area Alan Area Alan Area Alan Area Alan Area Alan Area Alan Area Alan Area Alan Area Alan Area Alan Area Alan Area Alan Area Alan Area Alan Area Alan Area Alan Area Alan Area Alan Area Alan Area Alan Area Alan Area Alan Area Alan Area Alan Area Alan Area Alan Area Alan Area Alan Area Alan Area Alan Area Alan Area Alan Area Alan Area Alan Area Alan Area Alan Area Alan Area Alan Area Alan Area Alan Area Alan Area Alan Area Alan Area Alan Area Alan Area Alan Area Alan Area Alan Area Alan Area Alan Area Alan Area Alan Area Alan Area Alan Area Alan Area Alan Area Alan Area Alan Area Alan Area Alan Area Alan Area Alan Area Alan Area Alan Area Alan Area Alan Area Alan Area Alan Area Alan Area Alan Area Alan Area Alan Area Alan Area Alan Area Alan Area Alan Area Alan Area Alan Area Alan Area Alan Area Alan Area Alan Area Alan Area Alan Area Alan Area Alan Area Alan Area Alan Area Alan Area Alan Area Alan Area Alan Area Alan Area Alan Area Alan Area Alan Area Alan Area Alan Area Alan Area Alan Area Alan Area Alan Area Alan Area Alan Area Alan Area Alan Area Alan Area Alan Area Alan Area Alan Area Alan Area Alan Area Alan Area Alan Area Alan Area Alan Area Alan Area Alan Area Alan Area Alan Area Alan Area Alan Area Alan Area Alan Area Alan Area Alan Area Alan Area Alan Area Alan Area Alan Area Alan Area Alan Area Alan Area Alan Area Alan Area Alan Area Alan Area Alan Area Alan Area Alan Area Alan Area Alan Area Alan Area Alan Area Alan Area Alan Area Alan Area Alan Area Alan Area Alan Area Alan Area Alan Area Alan Area Alan Area Alan Area Alan Area Alan Area Alan Area Alan Area Alan Area Alan Area Alan Area Alan Area Alan Area Alan Area Alan Area Al | NUMBER/<br>SAYI | COLOUR/<br>RENK | SQUARE METERS/<br>METREKARE | VENUE NAME/<br>MAHAL ADI                                             |          | NUMBER/ C<br>SAYI<br>29<br>30 | COLOUR/<br>RENK | SQUARE METERS/<br>METREKARE | VENUE NAME/<br>MAHAL ADI         |
|-----------------|-----------------|-----------------------------|----------------------------------|--------------------------------------------------------------------------------------------------------------------------------------------------------------------------------------------------------------------------------------------------------------------------------------------------------------------------------------------------------------------------------------------------------------------------------------------------------------------------------------------------------------------------------------------------------------------------------------------------------------------------------------------------------------------------------------------------------------------------------------------------------------------------------------------------------------------------------------------------------------------------------------------------------------------------------------------------------------------------------------------------------------------------------------------------------------------------------------------------------------------------------------------------------------------------------------------------------------------------------------------------------------------------------------------------------------------------------------------------------------------------------------------------------------------------------------------------------------------------------------------------------------------------------------------------------------------------------------------------------------------------------------------------------------------------------------------------------------------------------------------------------------------------------------------------------------------------------------------------------------------------------------------------------------------------------------------------------------------------------------------------------------------------------------------------------------------------------------------------------------------------------|-----------------|-----------------|-----------------------------|----------------------------------------------------------------------|----------|-------------------------------|-----------------|-----------------------------|----------------------------------|
| 1               |                 | 40.00 m²                    | Audience Entry<br>Seyirci Girişi |                                                                                                                                                                                                                                                                                                                                                                                                                                                                                                                                                                                                                                                                                                                                                                                                                                                                                                                                                                                                                                                                                                                                                                                                                                                                                                                                                                                                                                                                                                                                                                                                                                                                                                                                                                                                                                                                                                                                                                                                                                                                                                                                | 15              |                 | 27.00 m²                    | Buffet<br>Büfe                                                       |          |                               |                 | 12.00 m²                    | Technical Volume<br>Teknik Hacim |
| 2               |                 | 55.00 m²                    | Stock Area<br>Stok Alan          |                                                                                                                                                                                                                                                                                                                                                                                                                                                                                                                                                                                                                                                                                                                                                                                                                                                                                                                                                                                                                                                                                                                                                                                                                                                                                                                                                                                                                                                                                                                                                                                                                                                                                                                                                                                                                                                                                                                                                                                                                                                                                                                                | 16              |                 | 28.40 m²                    | Woman's wc<br>Kadın Wo                                               |          |                               |                 | 12.00 m²                    | Technical Volume<br>Teknik Hadim |
| 3               |                 | 86.00 m²                    | Stock Area<br>Stok Alan          |                                                                                                                                                                                                                                                                                                                                                                                                                                                                                                                                                                                                                                                                                                                                                                                                                                                                                                                                                                                                                                                                                                                                                                                                                                                                                                                                                                                                                                                                                                                                                                                                                                                                                                                                                                                                                                                                                                                                                                                                                                                                                                                                | 17              |                 | 28.00 m²                    | Buffet<br>Büfe                                                       | 31<br>32 | 31                            |                 | 12.00 m²                    | Technical Volume<br>Teknik Hacim |
| 4               |                 | 86.00 m²                    | Stock Area<br>Stok Alan          |                                                                                                                                                                                                                                                                                                                                                                                                                                                                                                                                                                                                                                                                                                                                                                                                                                                                                                                                                                                                                                                                                                                                                                                                                                                                                                                                                                                                                                                                                                                                                                                                                                                                                                                                                                                                                                                                                                                                                                                                                                                                                                                                | 18              |                 | 27.50 m²                    | Woman's wc<br>Kadın Wc                                               |          | 32                            |                 | 12.00 m²                    | Technical Volume<br>Teknik Hacim |
| 5               |                 | 54.00 m²                    | Stock Area<br>Stok Alan          |                                                                                                                                                                                                                                                                                                                                                                                                                                                                                                                                                                                                                                                                                                                                                                                                                                                                                                                                                                                                                                                                                                                                                                                                                                                                                                                                                                                                                                                                                                                                                                                                                                                                                                                                                                                                                                                                                                                                                                                                                                                                                                                                | 19              |                 | 27.00 m²                    | Male's wc<br>Erkek Wc                                                | 9        | 33                            |                 | 12.00 m²                    | Technical Volume<br>Teknik Hacim |
| 6               |                 | 40.00 m²                    | Audience Entry<br>Seyirci Girişi |                                                                                                                                                                                                                                                                                                                                                                                                                                                                                                                                                                                                                                                                                                                                                                                                                                                                                                                                                                                                                                                                                                                                                                                                                                                                                                                                                                                                                                                                                                                                                                                                                                                                                                                                                                                                                                                                                                                                                                                                                                                                                                                                | 20              |                 | 26.50 m²                    | Store<br>Depo                                                        | TRIBONO  | 34                            |                 | 12.00 m²                    | Technical Volume<br>Teknik Hacim |
| 7               |                 | 26.50 m²                    | Store<br>Depo                    |                                                                                                                                                                                                                                                                                                                                                                                                                                                                                                                                                                                                                                                                                                                                                                                                                                                                                                                                                                                                                                                                                                                                                                                                                                                                                                                                                                                                                                                                                                                                                                                                                                                                                                                                                                                                                                                                                                                                                                                                                                                                                                                                | 21              |                 | 12.00 m²                    | Technical Volume<br>Teknik Hacim                                     | SEYIRCI  | 35                            |                 | 12.00 m²                    | Technical Volume<br>Teknik Hacim |
| 8               |                 | 27.00 m²                    | Male's wc<br>Erkek Wc            |                                                                                                                                                                                                                                                                                                                                                                                                                                                                                                                                                                                                                                                                                                                                                                                                                                                                                                                                                                                                                                                                                                                                                                                                                                                                                                                                                                                                                                                                                                                                                                                                                                                                                                                                                                                                                                                                                                                                                                                                                                                                                                                                | 22              |                 | 12.00 m²                    | Technical Volume<br>Teknik Hacim                                     | SEY      | 36                            |                 | 12.00 m²                    | Technical Volume<br>Teknik Hacim |
| 9               |                 | 27.50 m²                    | Woman's wc<br>Kadın Wc           |                                                                                                                                                                                                                                                                                                                                                                                                                                                                                                                                                                                                                                                                                                                                                                                                                                                                                                                                                                                                                                                                                                                                                                                                                                                                                                                                                                                                                                                                                                                                                                                                                                                                                                                                                                                                                                                                                                                                                                                                                                                                                                                                | 23              |                 | 12.00 m²                    | Technical Volume<br>Teknik Hacim                                     |          | 37                            |                 | 12.00 m²                    | Technical Volume<br>Teknik Hacim |
| 10              |                 | 28.00 m²                    | Buffet<br>Büfe                   |                                                                                                                                                                                                                                                                                                                                                                                                                                                                                                                                                                                                                                                                                                                                                                                                                                                                                                                                                                                                                                                                                                                                                                                                                                                                                                                                                                                                                                                                                                                                                                                                                                                                                                                                                                                                                                                                                                                                                                                                                                                                                                                                | 24<br>25        |                 | 12.00 m²<br>12.00 m²        | Technical Volume<br>Teknik Hacim<br>Technical Volume<br>Teknik Hacim |          |                               |                 |                             |                                  |
| 11              |                 | 28.40 m²                    | Woman's wo<br>Kadın Wo           |                                                                                                                                                                                                                                                                                                                                                                                                                                                                                                                                                                                                                                                                                                                                                                                                                                                                                                                                                                                                                                                                                                                                                                                                                                                                                                                                                                                                                                                                                                                                                                                                                                                                                                                                                                                                                                                                                                                                                                                                                                                                                                                                |                 |                 |                             |                                                                      |          |                               |                 |                             |                                  |
| 12              |                 | 27.00 m²                    | Buffet<br>Bûfe                   |                                                                                                                                                                                                                                                                                                                                                                                                                                                                                                                                                                                                                                                                                                                                                                                                                                                                                                                                                                                                                                                                                                                                                                                                                                                                                                                                                                                                                                                                                                                                                                                                                                                                                                                                                                                                                                                                                                                                                                                                                                                                                                                                | 26              |                 | 12.00 m²                    | Technical Volume<br>Teknik Hacim                                     |          |                               |                 |                             |                                  |
| 13              |                 | 28.20 m²                    | Male's wc<br>Erkek Wc            |                                                                                                                                                                                                                                                                                                                                                                                                                                                                                                                                                                                                                                                                                                                                                                                                                                                                                                                                                                                                                                                                                                                                                                                                                                                                                                                                                                                                                                                                                                                                                                                                                                                                                                                                                                                                                                                                                                                                                                                                                                                                                                                                | 27              |                 | 12.00 m²                    | Technical Volume<br>Teknik Hacim                                     |          |                               |                 |                             |                                  |
| 14              |                 | 28.20 m²                    | Male's wc<br>Erkek Wc            |                                                                                                                                                                                                                                                                                                                                                                                                                                                                                                                                                                                                                                                                                                                                                                                                                                                                                                                                                                                                                                                                                                                                                                                                                                                                                                                                                                                                                                                                                                                                                                                                                                                                                                                                                                                                                                                                                                                                                                                                                                                                                                                                | 28              |                 | 12.00 m²                    | Technical Volume<br>Teknik Hacim                                     |          |                               |                 |                             |                                  |

#### **2634 SEATS**

2366 SEATS