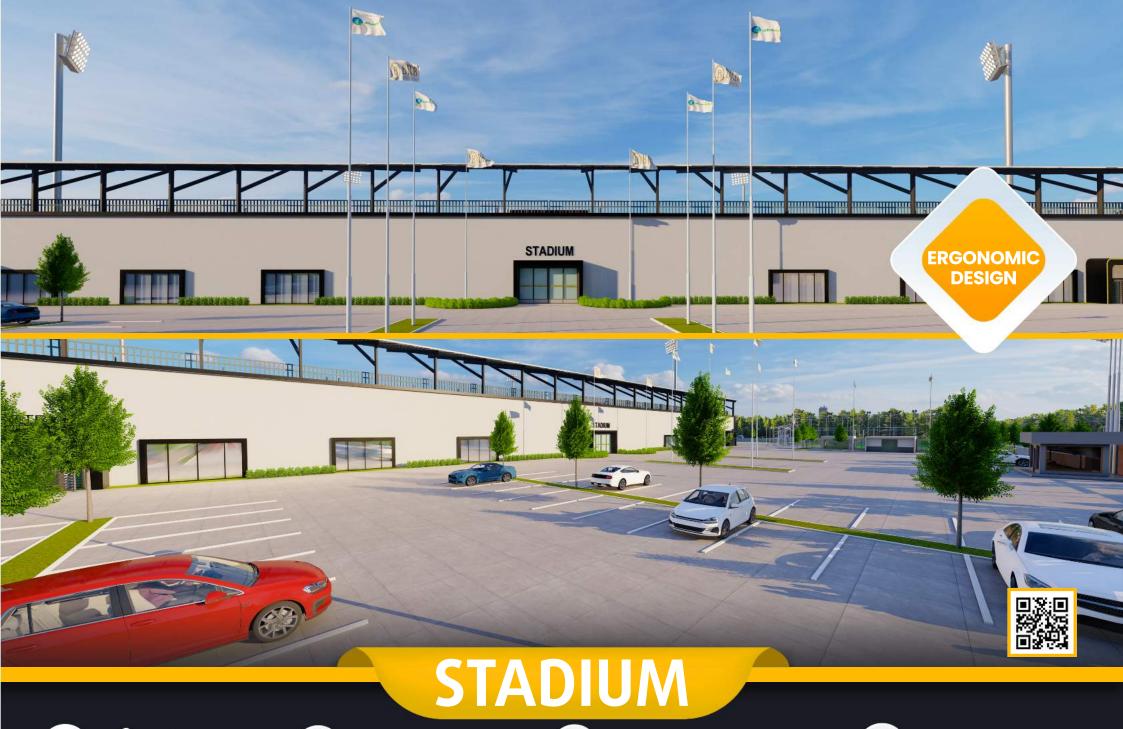

## STADIUM

#### TECHNICAL SPECIFICATIONS

- 20.000m2 Total construction area
- 2.000m2 indoor construction area
- 7.140m2 FIFA standards football field
- 0 3.500 m2 Sandwich system running track
- 5.000 seating capacity roofed tribunes
- 0 150 VIP Tribunes,
- 5 Protocol Tribunes
- Goal post and nets,
- Corner poles
- Substitute benches
- Referee bench
- Ligthing system
- Led Score Board
- Fire system
- Emergency alert system
- O Car parking area for 100 cars
- Osound system (Optional)