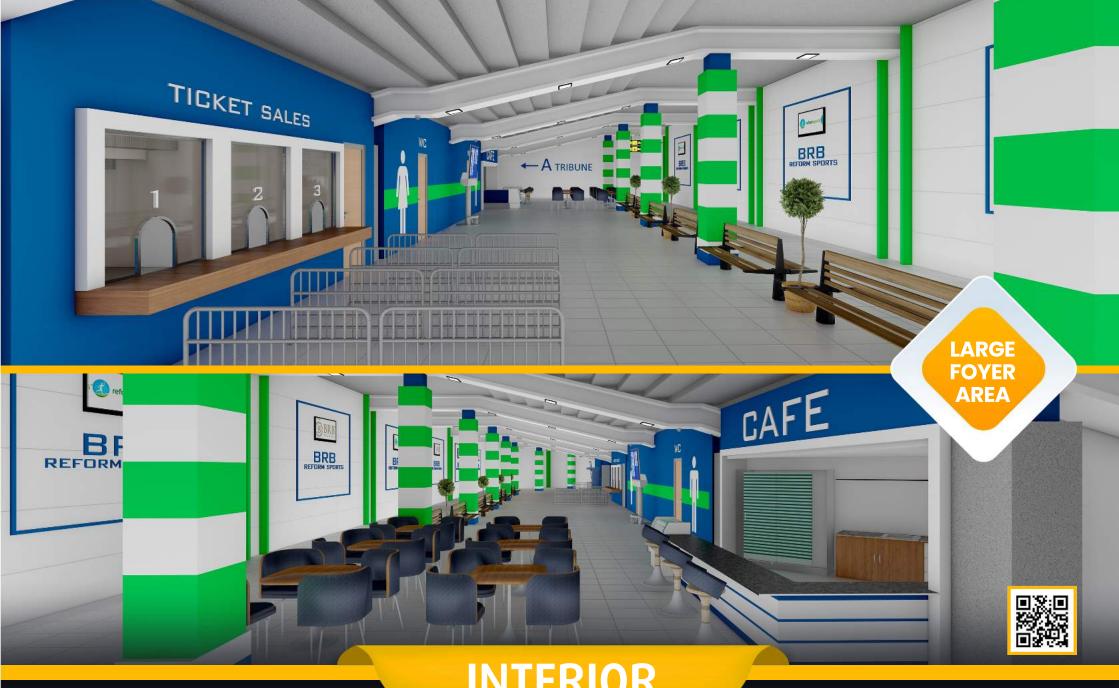

# **5.000 SEATS CAPACITY**

- Football and athletics playgrounds in accordance with the FIFA and World Athletics standards.
- Large circulation area on the ground floor that can accommodate the general public.
- Overed Tribunes, technical rooms, cafes and offices.

#### **LIVING** AREAS

- Cafeterias
- Fitnes center
- Locker rooms
- Referee locker rooms
- Public restrooms
- Disbaled restrooms
- Observers and representatives rooms
- Meeting rooms
- Facility supervisor room
- Staff rooms
- Security rooms
- Offices
- UPS room
- Electricity controlling room
- Camera System (Optional)
- Card access control system (Optional)
- Generator (Optional)