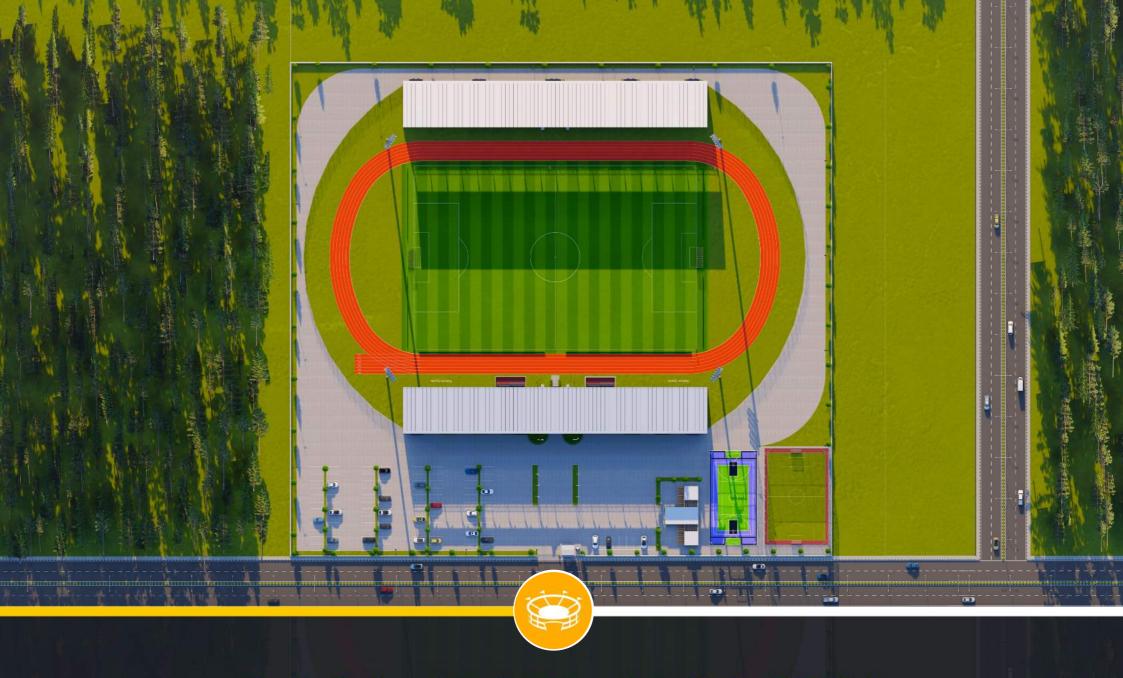

5.000 Seats Stadium
With Hthletics Tracks

# **5.000 SEATS CAPACITY**

- Football and athletics playgrounds in accordance with the FIFA and World Athletics standards.
- Large circulation area on the ground floor that can accommodate the general public.
- Overed Tribunes, technical rooms, cafes and offices.

5.000 SEATS CAPACITY