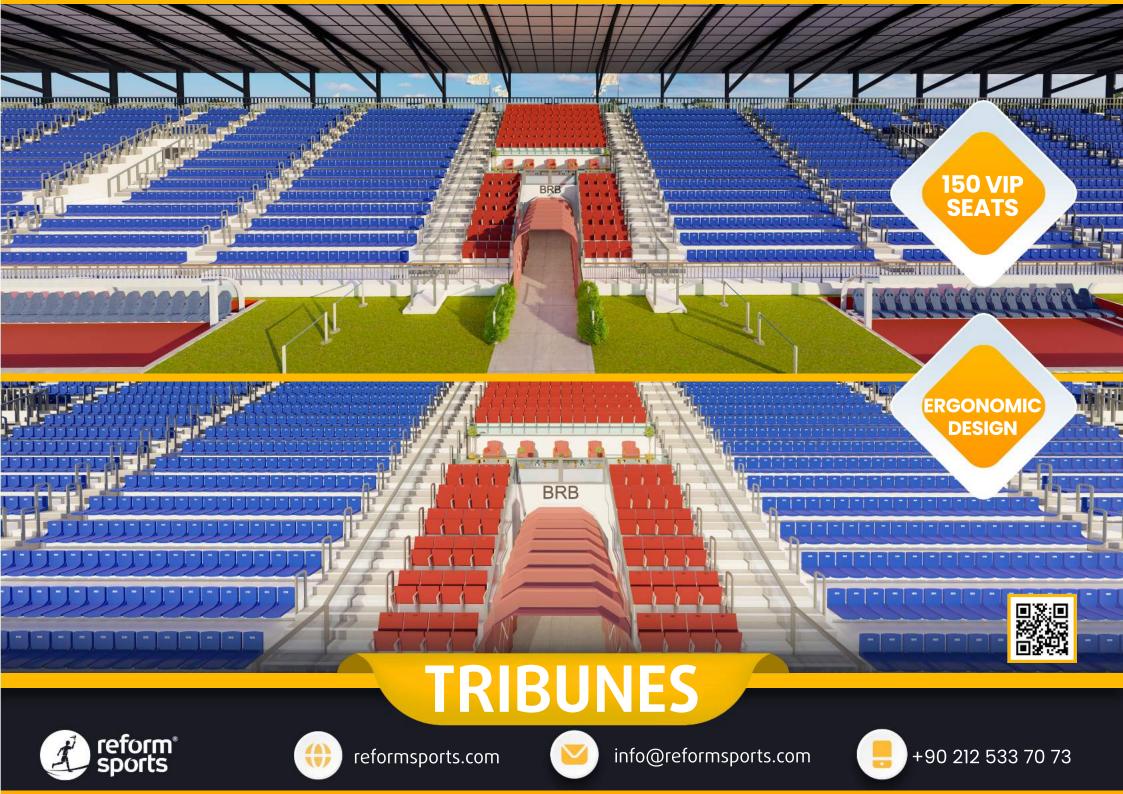

#### TECHNICAL SPECIFICATIONS

- 20.000m2 Total construction area
- 2.000m2 indoor construction area
- 7.140m2 FIFA standards football field
- 0 3.500 m2 Sandwich system running track
- 5.000 seating capacity roofed tribunes
- 0 150 VIP Tribunes,
- 5 Protocol Tribunes
- Goal post and nets,
- Corner poles
- Substitute benches
- Referee bench
- Ligthing system
- Led Score Board
- Fire system
- Emergency alert system
- O Car parking area for 100 cars
- Osound system (Optional)