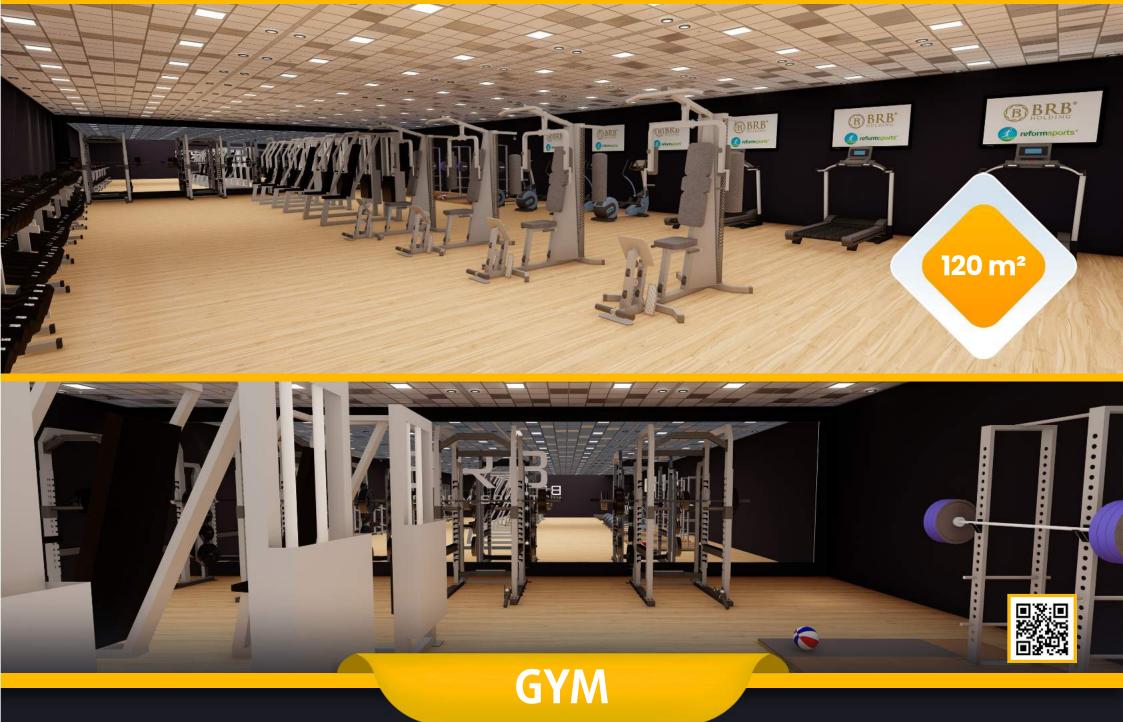

#### **LIVING** AREAS

- Cafeterias
- Fitnes center
- Locker rooms
- Referee locker rooms
- Public restrooms
- Disbaled restrooms
- Observers and representatives rooms
- Meeting rooms
- Facility supervisor room
- Staff rooms
- Security rooms
- Offices
- UPS room
- Electricity controlling room
- Camera System (Optional)
- Card access control system (Optional)
- Generator (Optional)