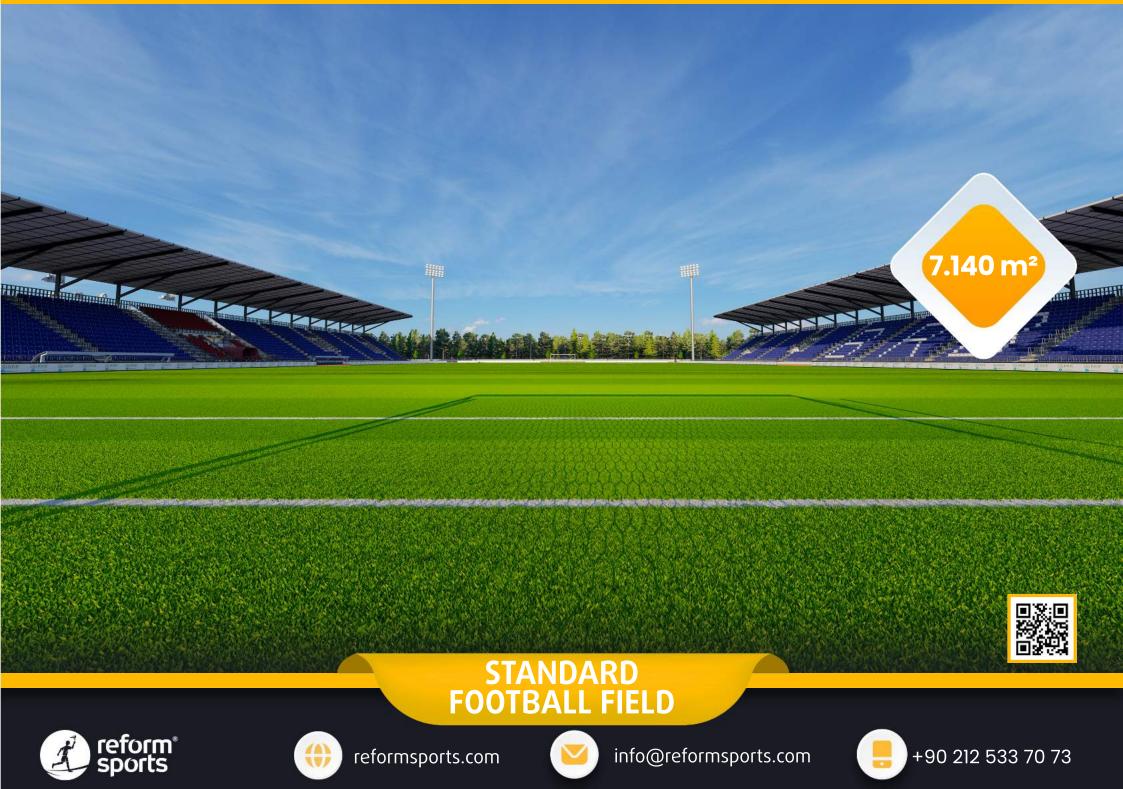

# **5.000 SEATS CAPACITY**

- Football and athletics playgrounds in accordance with the FIFA and World Athletics standards.
- Large circulation area on the ground floor that can accommodate the general public.
- Overed Tribunes, technical rooms, cafes and offices.

#### TECHNICAL SPECIFICATIONS

- 20.000m2 Total construction area
- 2.000m2 indoor construction area
- 7.140m2 FIFA standards football field
- 0 3.500 m2 Sandwich system running track
- 5.000 seating capacity roofed tribunes
- 0 150 VIP Tribunes,
- 5 Protocol Tribunes
- Goal post and nets,
- Corner poles
- Substitute benches
- Referee bench
- Ligthing system
- Led Score Board
- Fire system
- Emergency alert system
- O Car parking area for 100 cars
- Osound system (Optional)