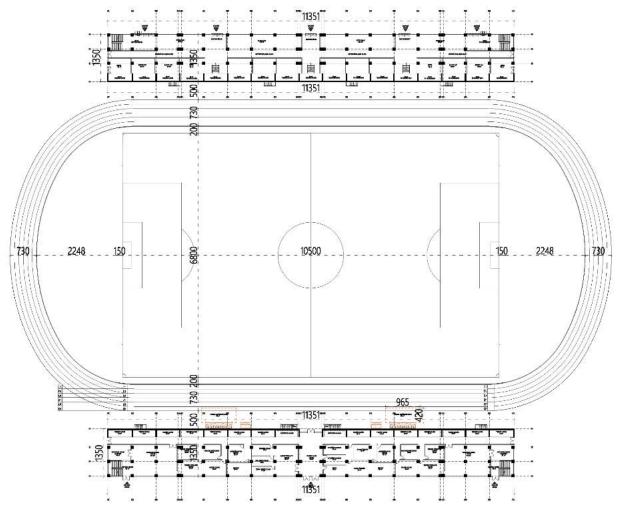

## GENERAL LAYOUT ARCHITECTURAL PLAN

info@reformsports.com

#### TECHNICAL SPECIFICATIONS

- 20.000m2 Total construction area
- 2.000m2 indoor construction area
- 7.140m2 FIFA standards football field
- 0 3.500 m2 Sandwich system running track
- 5.000 seating capacity roofed tribunes
- 0 150 VIP Tribunes,
- 5 Protocol Tribunes
- Goal post and nets,
- Corner poles
- Substitute benches
- Referee bench
- Ligthing system
- Led Score Board
- Fire system
- Emergency alert system
- O Car parking area for 100 cars
- Osound system (Optional)

# **5.000 SEATS CAPACITY**

- Football and athletics playgrounds in accordance with the FIFA and World Athletics standards.
- Large circulation area on the ground floor that can accommodate the general public.
- Overed Tribunes, technical rooms, cafes and offices.