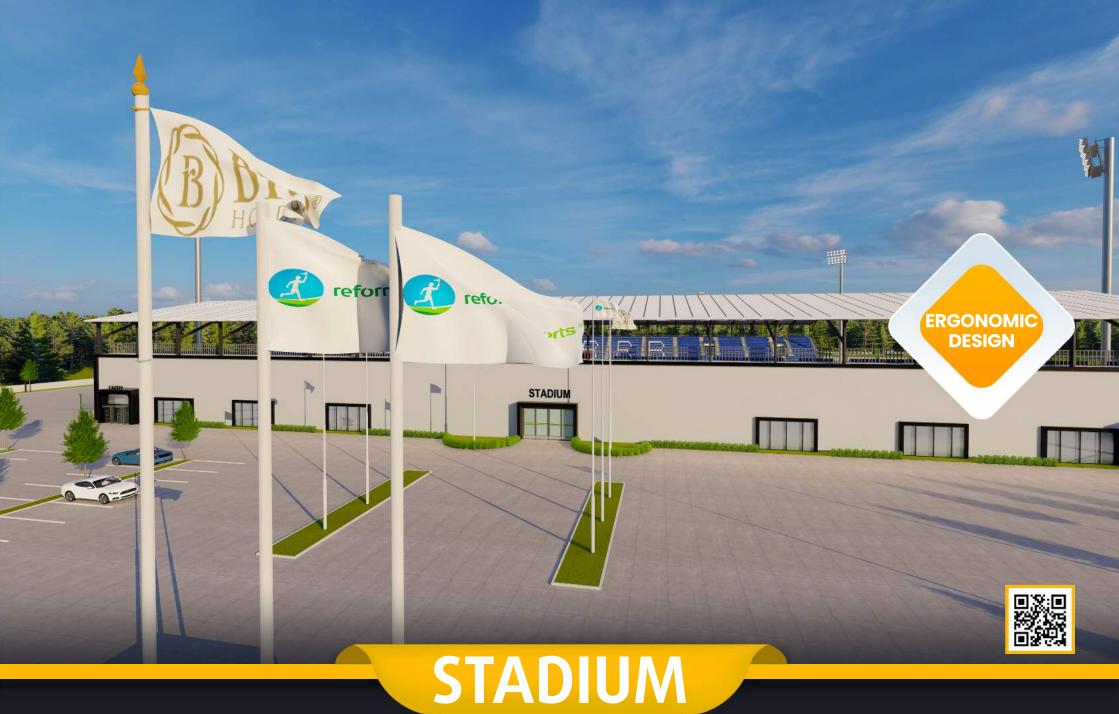

# 5.000 SEATS STADIUM

- Football and athletics playgrounds in accordance with the FIFA and World Athletics standards.
- Large circulation area on the ground floor that can accommodate the general public.
- Overed Tribunes, technical rooms, cafes and offices.

#### **LIVING** AREAS

- Cafeterias
- Fitnes center
- Locker rooms
- Referee locker rooms
- Public restrooms
- Disbaled restrooms
- Observers and representatives rooms
- Meeting rooms
- Facility supervisor room
- Staff rooms
- Security rooms
- Offices
- UPS room
- Electricity controlling room
- Camera System (Optional)
- Card access control system (Optional)
- Generator (Optional)