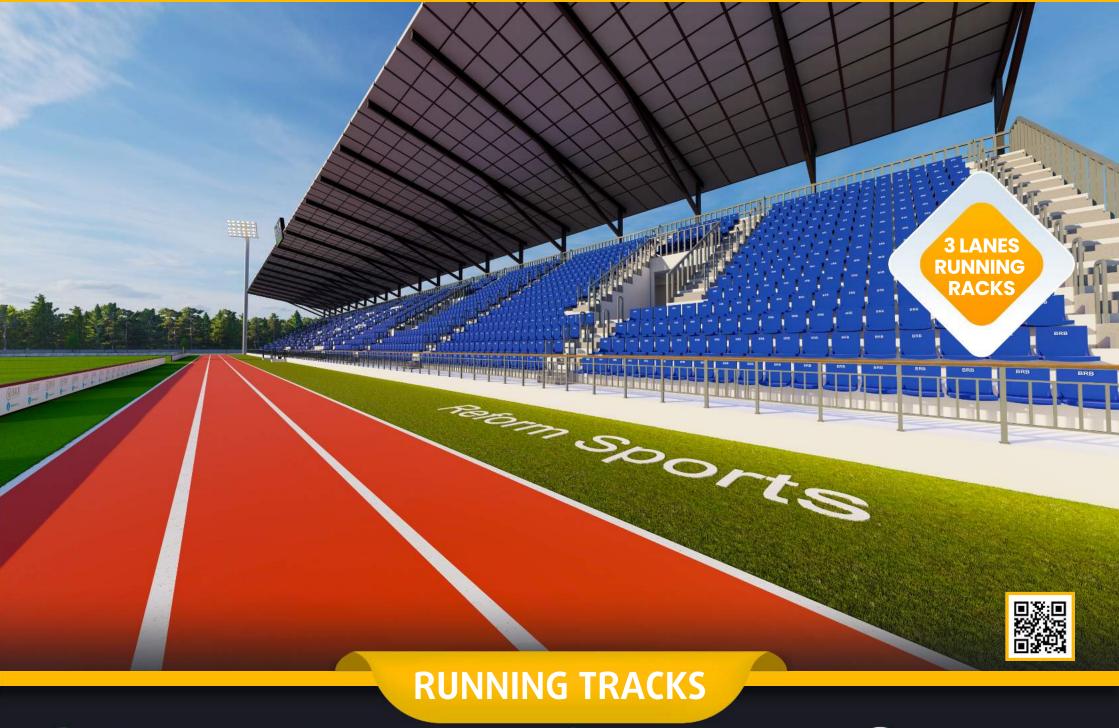

# 5.000 SEATS STADIUM

- Football and athletics playgrounds in accordance with the FIFA and World Athletics standards.
- Large circulation area on the ground floor that can accommodate the general public.
- Overed Tribunes, technical rooms, cafes and offices.

#### TECHNICAL SPECIFICATIONS

- 15.000m2 Total construction area
- 1.500m2 indoor construction area
- 7.140m2 FIFA standards football field
- 1.800 m2 Running Track
- 5.000 seating capacity roofed tribunes
- 150 VIP Tribunes,
- 5 Protocol Tribunes
- Goal post and nets,
- Corner poles
- Substitute benches
- Referee bench
- Ligthing system
- Led Score Board
- Fire system
- Emergency alert system
- Ocar parking area for 100 cars
- Sound system (Optional)