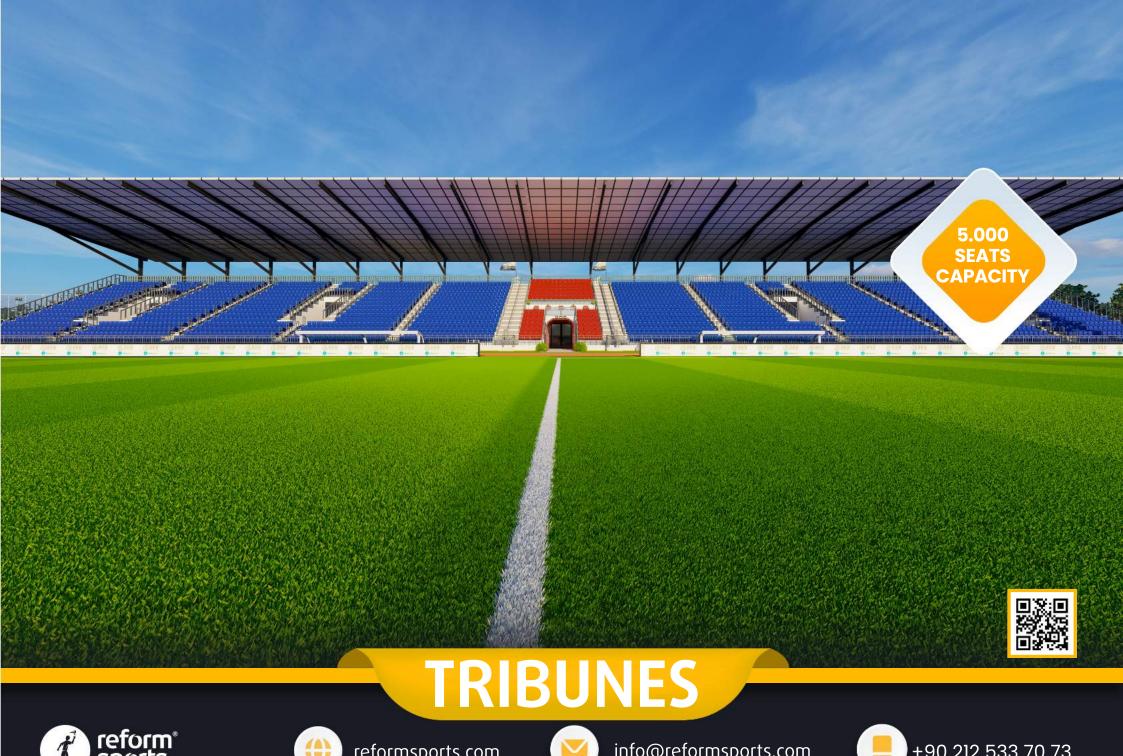

5.000 Seats Stadium
With Running Tracks

# 5.000 SEATS STADIUM

- Football and athletics playgrounds in accordance with the FIFA and World Athletics standards.
- Large circulation area on the ground floor that can accommodate the general public.
- Overed Tribunes, technical rooms, cafes and offices.

## **STADIUM**

- **1 STANDARD FOOTBALL FIELD**
- **2 RUNNING TRACK**
- **3 TRIBUNES**
- **4** MULTI-PURPOSE SPORTS FIELD
- **5 FOOTBALL TRAINING FIELD**