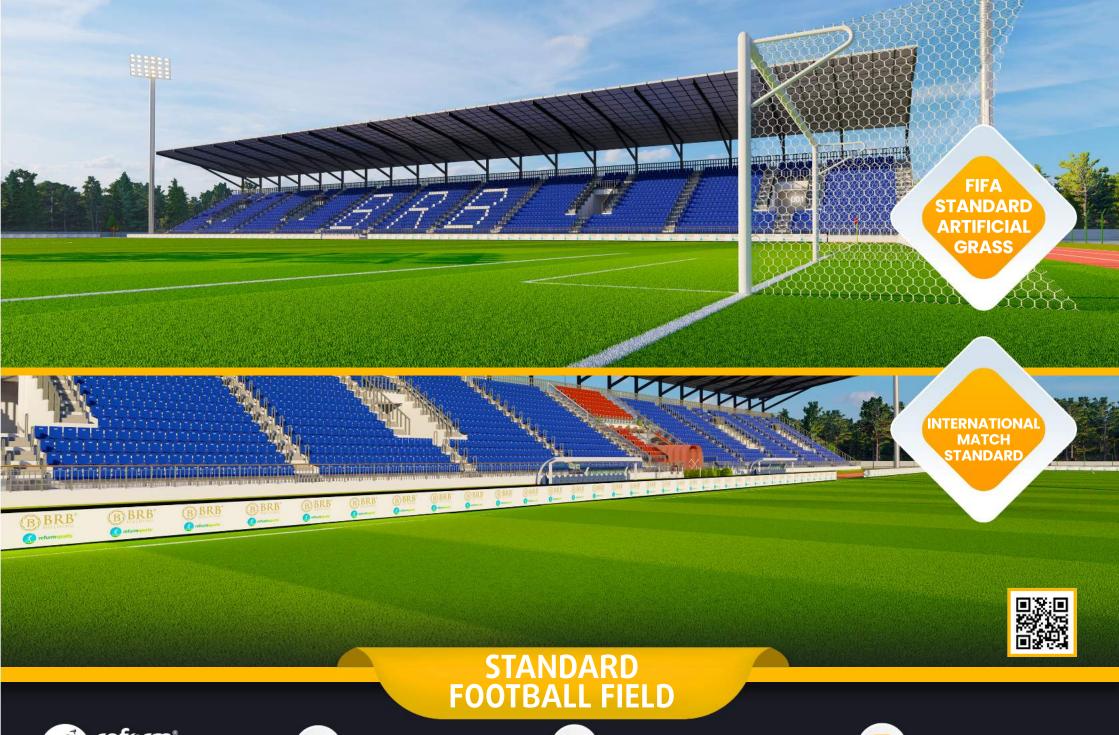

# 5.000 SEATS STADIUM

- Football and athletics playgrounds in accordance with the FIFA and World Athletics standards.
- Large circulation area on the ground floor that can accommodate the general public.
- Overed Tribunes, technical rooms, cafes and offices.

#### TECHNICAL SPECIFICATIONS

- 15.000m2 Total construction area
- 1.500m2 indoor construction area
- 7.140m2 FIFA standards football field
- 1.800 m2 Running Track
- 5.000 seating capacity roofed tribunes
- 150 VIP Tribunes,
- 5 Protocol Tribunes
- Goal post and nets,
- Corner poles
- Substitute benches
- Referee bench
- Ligthing system
- Led Score Board
- Fire system
- Emergency alert system
- Ocar parking area for 100 cars
- Sound system (Optional)

#### **Long Lasting**

Artificial turfs are easy to maintain and cheap, as well as have a very long life with low maintenance

Tartan Ground consists of two layers and water permeable. It is a flexible sports floor which is built with mixture of binder, EPDM and SBR granules. It used on athletics tracks, walking paths, basketball courts, tennis courts, children's playgrounds and indoor sports grounds. It can be used without spoiling for a long time with its structure which is not affected by hot and cold weather conditions.