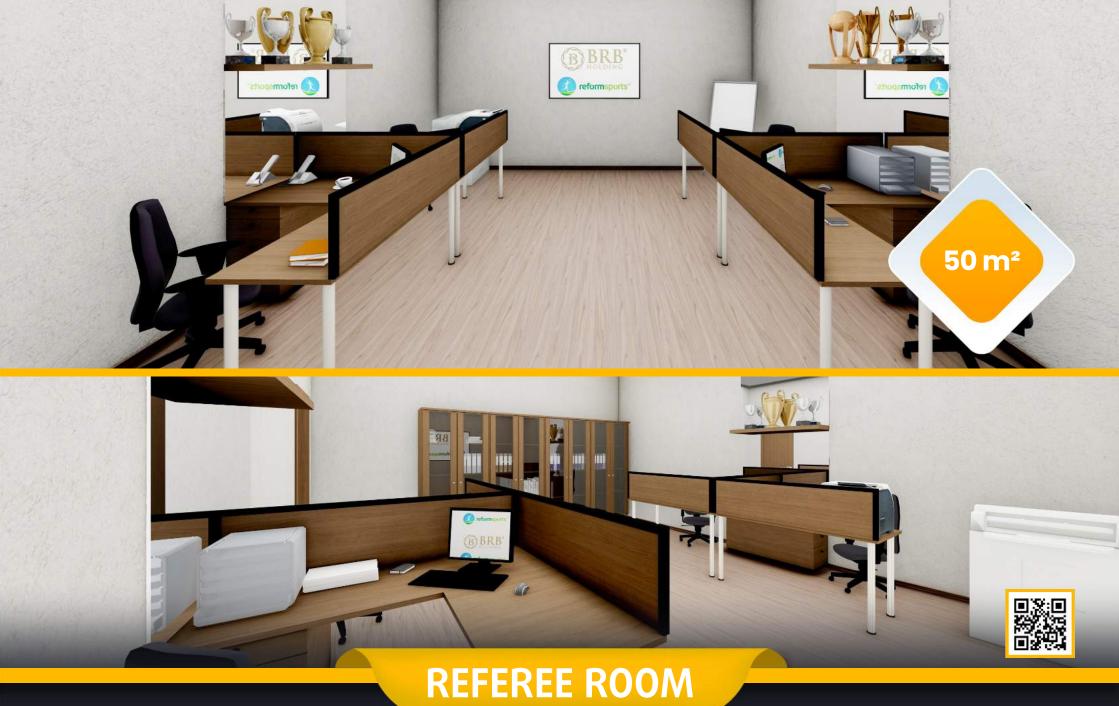

#### **LIVING** AREAS

- Cafeterias
- Fitnes center
- Locker rooms
- Referee locker rooms
- Public restrooms
- Disbaled restrooms
- Observers and representatives rooms
- Meeting rooms
- Facility supervisor room
- Staff rooms
- Security rooms
- Offices
- UPS room
- Electricity controlling room
- Camera System (Optional)
- Card access control system (Optional)
- Generator (Optional)