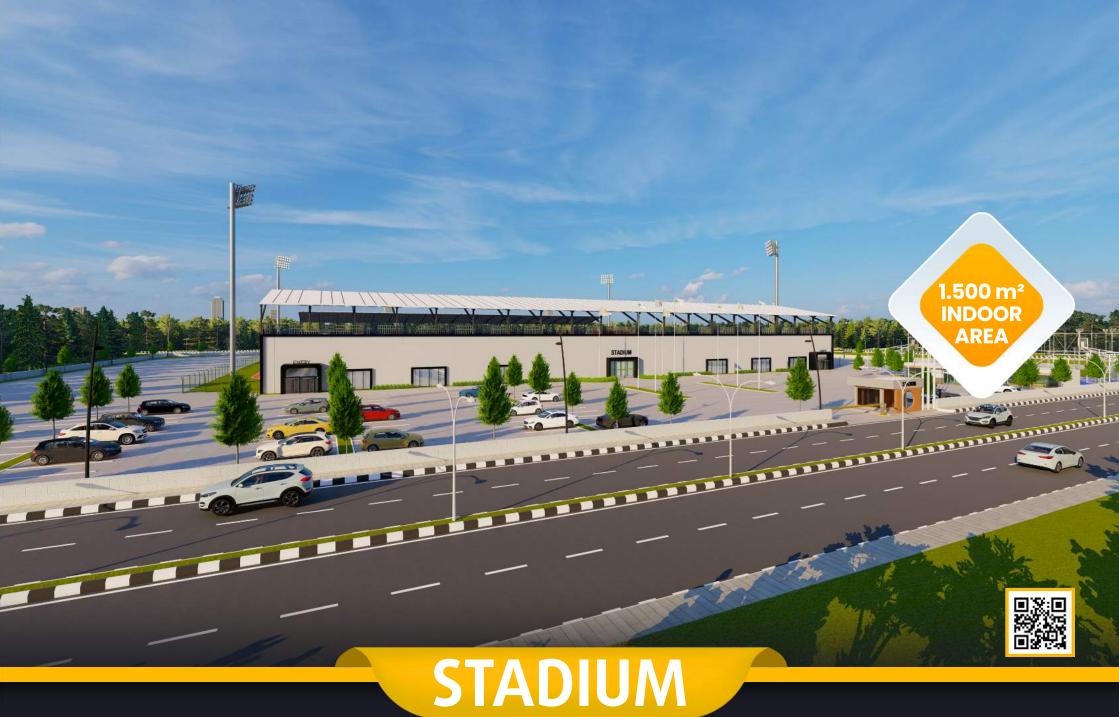

# 5.000 SEATS STADIUM

- Football and athletics playgrounds in accordance with the FIFA and World Athletics standards.
- Large circulation area on the ground floor that can accommodate the general public.
- Overed Tribunes, technical rooms, cafes and offices.

#### TECHNICAL SPECIFICATIONS

- 15.000m2 Total construction area
- 1.500m2 indoor construction area
- 7.140m2 FIFA standards football field
- 1.800 m2 Running Track
- 5.000 seating capacity roofed tribunes
- 150 VIP Tribunes,
- 5 Protocol Tribunes
- Goal post and nets,
- Corner poles
- Substitute benches
- Referee bench
- Ligthing system
- Led Score Board
- Fire system
- Emergency alert system
- Ocar parking area for 100 cars
- Sound system (Optional)