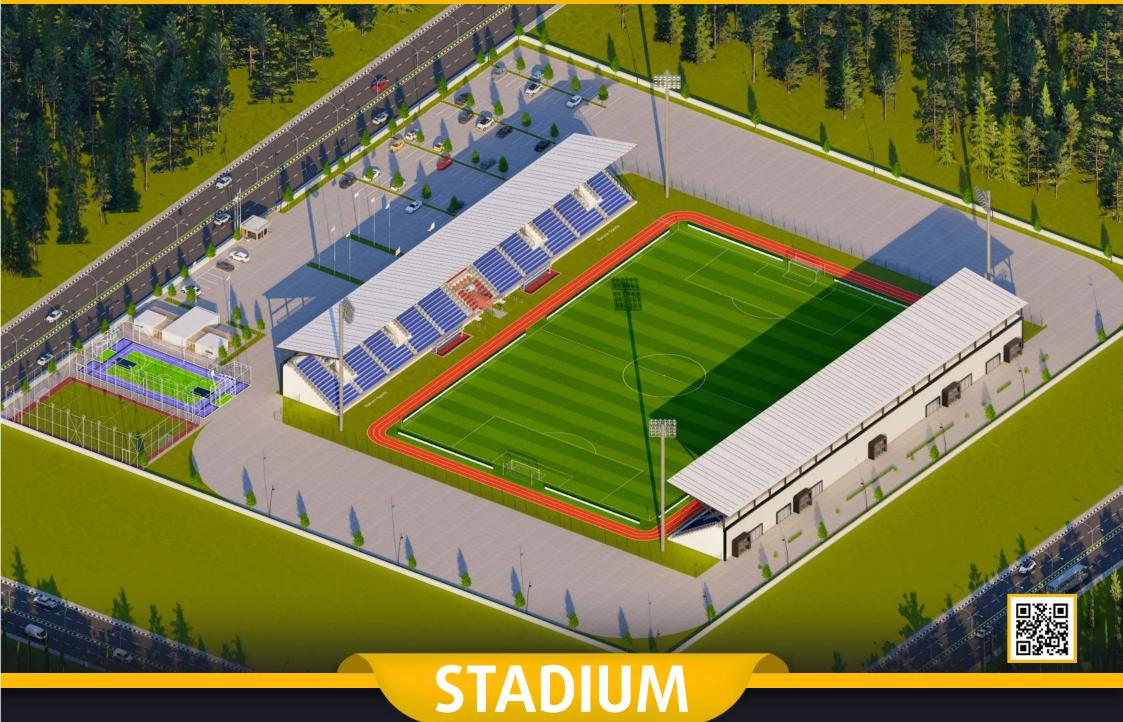

5.000 Seats Stadium
With Running Tracks

# 5.000 SEATS STADIUM

- Football and athletics playgrounds in accordance with the FIFA and World Athletics standards.
- Large circulation area on the ground floor that can accommodate the general public.
- Overed Tribunes, technical rooms, cafes and offices.