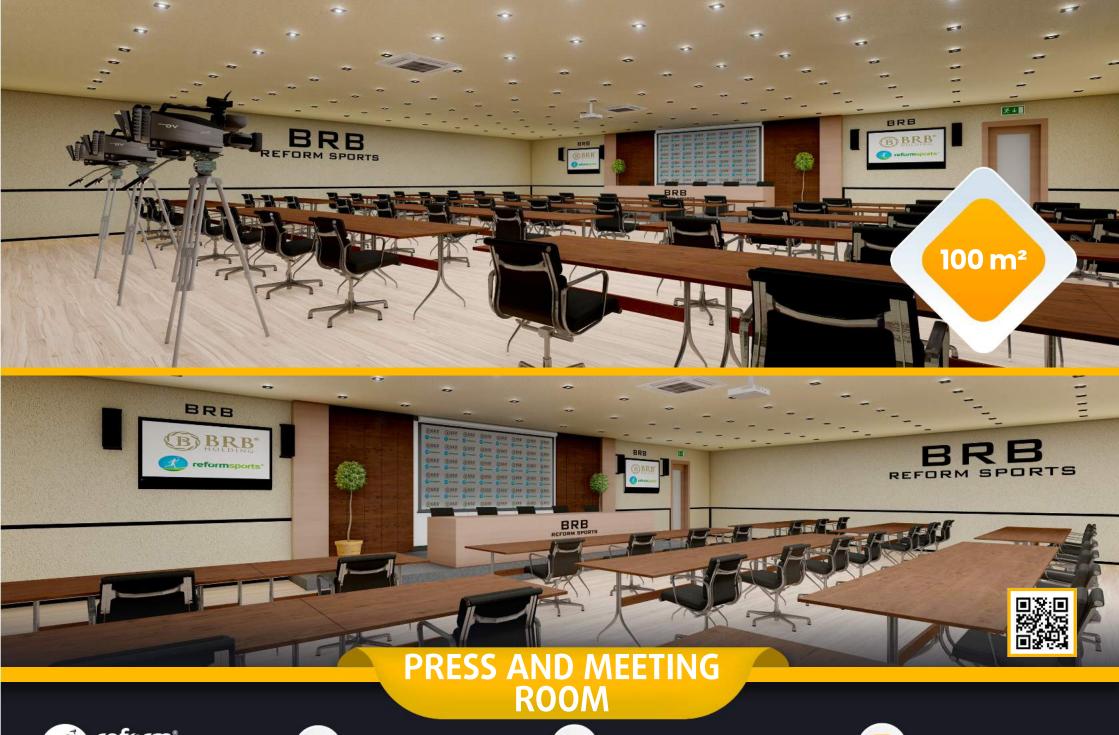

#### **LIVING** AREAS

- Cafeterias
- Fitnes center
- Locker rooms
- Referee locker rooms
- Public restrooms
- Disbaled restrooms
- Observers and representatives rooms
- Meeting rooms
- Facility supervisor room
- Staff rooms
- Security rooms
- Offices
- UPS room
- Electricity controlling room
- Camera System (Optional)
- Card access control system (Optional)
- Generator (Optional)