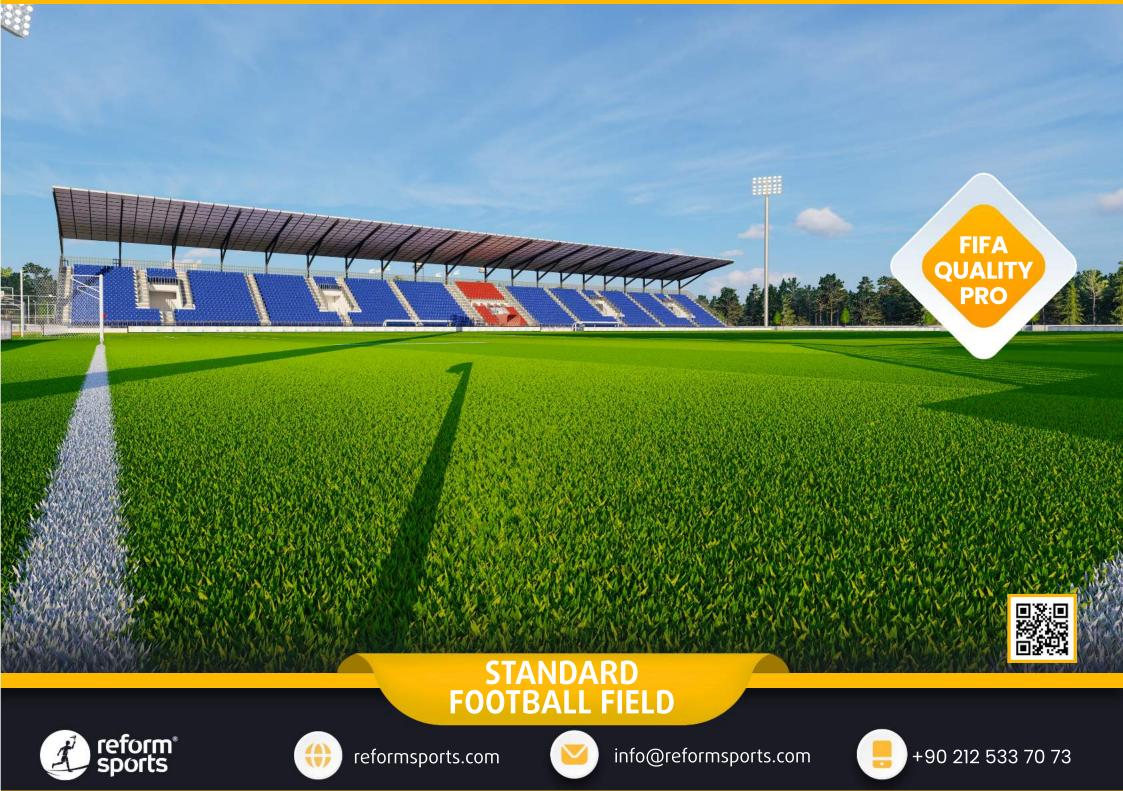

# 5.000 SEATS STADIUM

- Football and athletics playgrounds in accordance with the FIFA and World Athletics standards.
- Large circulation area on the ground floor that can accommodate the general public.
- Overed Tribunes, technical rooms, cafes and offices.

#### TECHNICAL SPECIFICATIONS

- 15.000m2 Total construction area
- 1.500m2 indoor construction area
- 7.140m2 FIFA standards football field
- 1.800 m2 Running Track
- 5.000 seating capacity roofed tribunes
- 150 VIP Tribunes,
- 5 Protocol Tribunes
- Goal post and nets,
- Corner poles
- Substitute benches
- Referee bench
- Ligthing system
- Led Score Board
- Fire system
- Emergency alert system
- Ocar parking area for 100 cars
- Sound system (Optional)