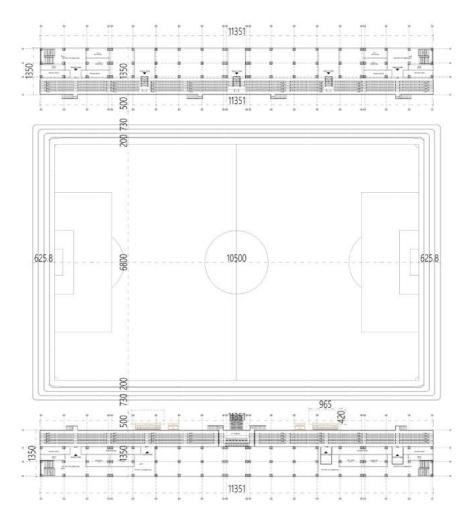

### GENERAL LAYOUT ARCHITECTURAL PLAN

## **STADIUM**

- **1 STANDARD FOOTBALL FIELD**
- **2 RUNNING TRACK**
- **3 TRIBUNES**
- **4** MULTI-PURPOSE SPORTS FIELD
- **5 FOOTBALL TRAINING FIELD**