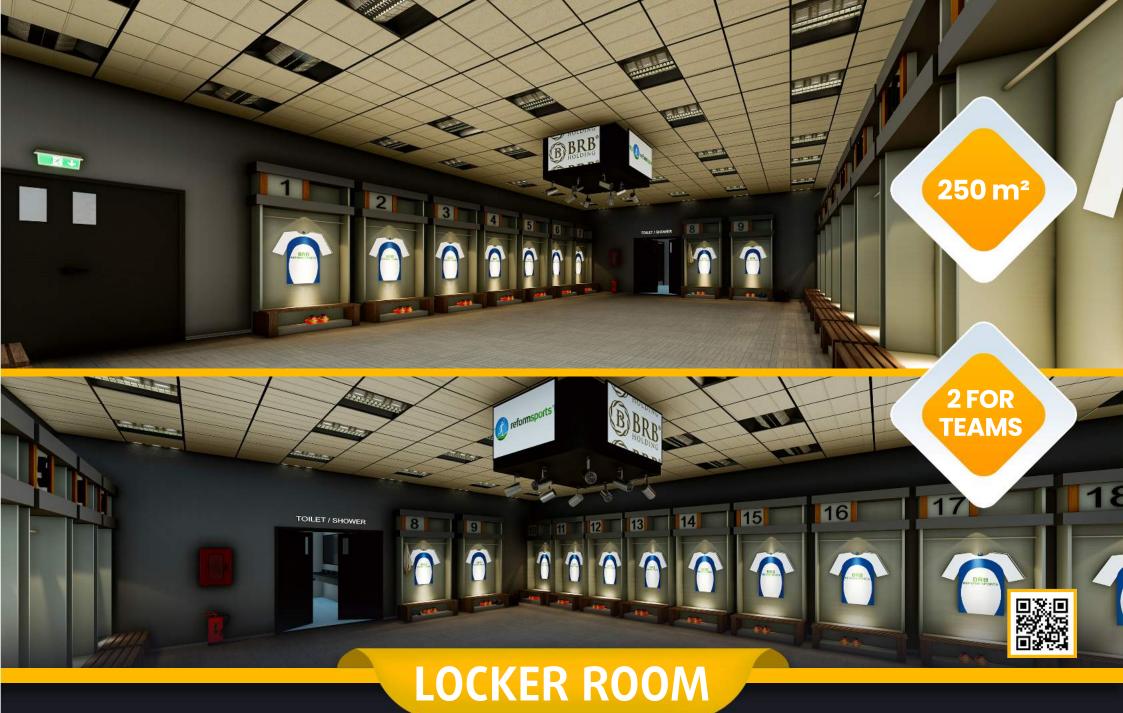

#### **LIVING** AREAS

- Cafeterias
- Fitnes center
- Locker rooms
- Referee locker rooms
- Public restrooms
- Disbaled restrooms
- Observers and representatives rooms
- Meeting rooms
- Facility supervisor room
- Staff rooms
- Security rooms
- Offices
- UPS room
- Electricity controlling room
- Camera System (Optional)
- Card access control system (Optional)
- Generator (Optional)