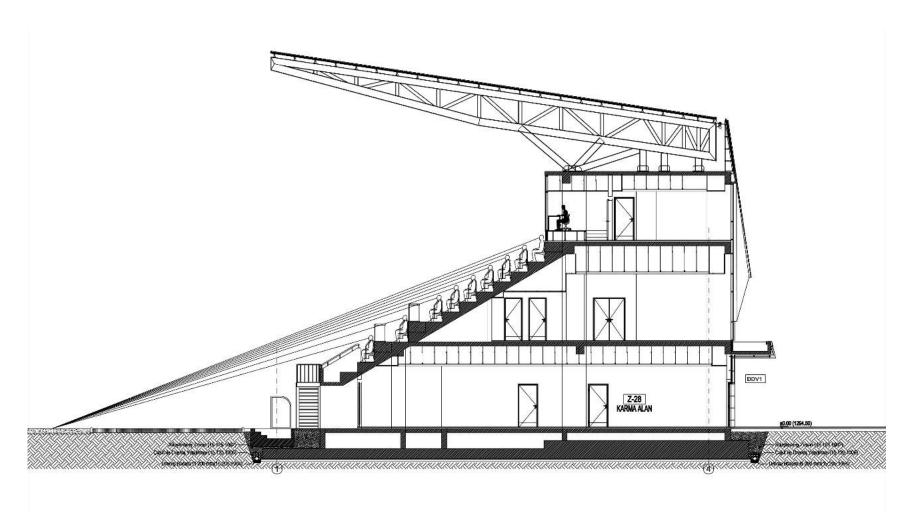

# 5.000 SEATS STADIUM

- Football and athletics playgrounds in accordance with the FIFA and World Athletics standards.
- Large circulation area on the ground floor that can accommodate the general public.
- Overed Tribunes, technical rooms, cafes and offices.

## **STADIUM**

- **1 STANDARD FOOTBALL FIELD**
- **2 RUNNING TRACK**
- **3 TRIBUNES**
- **4** MULTI-PURPOSE SPORTS FIELD
- **5 FOOTBALL TRAINING FIELD**

## **STADIUM**

#### TECHNICAL SPECIFICATIONS

- 15.000m2 Total construction area
- 1.500m2 indoor construction area
- 7.140m2 FIFA standards football field
- 1.800 m2 Running Track
- 5.000 seating capacity roofed tribunes
- 150 VIP Tribunes,
- 5 Protocol Tribunes
- Goal post and nets,
- Corner poles
- Substitute benches
- Referee bench
- Ligthing system
- Led Score Board
- Fire system
- Emergency alert system
- Ocar parking area for 100 cars
- Sound system (Optional)

#### **LIVING** AREAS

- Cafeterias
- Fitnes center
- Locker rooms
- Referee locker rooms
- Public restrooms
- Disbaled restrooms
- Observers and representatives rooms
- Meeting rooms
- Facility supervisor room
- Staff rooms
- Security rooms
- Offices
- UPS room
- Electricity controlling room
- Camera System (Optional)
- Card access control system (Optional)
- Generator (Optional)