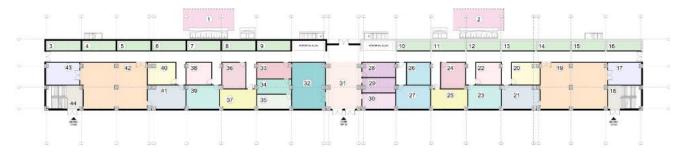

#### MARATON TRİBÜNÜ / MARATHON TRIBUNE

|                 | NUMBER/<br>SAYI | COLOUR/<br>RENK | SQUARE METERS:<br>METREKARE | VENUE NAME/<br>MAHAL ADI                   | MARATON TRIBUNU | NUMBER/<br>SAYI | COLOUR<br>RENK | SQUARE METERS/<br>METREKARE | VENUE NAME/<br>MAHAL ADI                           |                                           | NUMBER/<br>SAYI                          | COLOUR/<br>RENK                            | SQUARE METERS.<br>METREKARE | VENUE NAME/<br>MAHAL ADI                        |                                                |                                                     |                                         |
|-----------------|-----------------|-----------------|-----------------------------|--------------------------------------------|-----------------|-----------------|----------------|-----------------------------|----------------------------------------------------|-------------------------------------------|------------------------------------------|--------------------------------------------|-----------------------------|-------------------------------------------------|------------------------------------------------|-----------------------------------------------------|-----------------------------------------|
|                 | 1               |                 | 55.00 m²                    | Reserve Bench Area<br>Yedek Kulübesi Alam  |                 | 16              |                | 12.00 m²                    | Technical Volume<br>Teknik Hacim                   |                                           | 31                                       |                                            | 55.00 m²                    | Mixed Area Room<br>Karma Alan Odasi             |                                                |                                                     |                                         |
|                 | 2               |                 |                             | Reserve Bench Area<br>Yedek Kulübesi Alanı |                 | 17              |                | 30.00 m²                    | Changing rooms-Showers<br>Soyumma Odasi-Duşlar     |                                           | 32                                       |                                            | 55.00 m <sup>4</sup>        | Press Conference Room<br>Basin Toplanti Odasi   |                                                |                                                     |                                         |
|                 | 3               |                 | 12.00 m²                    | Technical Volume<br>Teknik Hacim           |                 | 18              |                | 30.00 m²                    | Audience Entry<br>Seyirai Girişi                   |                                           | 33                                       |                                            | 19.00 m²                    | Doping Room<br>Doping Odasi                     |                                                |                                                     |                                         |
|                 | 4               |                 | 12.00 m²                    | Technical Volume<br>Teknik Hacim           |                 |                 | 19             |                             | 111.00 m²                                          | Team Dressing Room<br>Takim Soyunma Odasi |                                          | 34                                         |                             | 18.00 m²                                        | Blood Test Room<br>Kan Testi Odasi             |                                                     |                                         |
| OND.            | 5               |                 | 12.00 m²                    | Teknik Hacim                               |                 | 20              |                | 22.00 m²                    | Technical Director's Room<br>Teknik Director Odasi | 0N0                                       | 35                                       |                                            | 17.00 m²                    | Urine Test Room<br>Idrar Testi Odasi            |                                                |                                                     |                                         |
| MARATON TRIBUNU | 6               |                 | 12.00 m²                    | Teknik Hacim                               |                 | 21              |                | 32.00 m²                    | Technical Meeting Room<br>Teknik Toplanti Odasa    | MARATON TRIBUNO                           | 36                                       |                                            | 19.00 m²                    | Accreditation's Room<br>Akreditasyon Odasi      |                                                |                                                     |                                         |
| S C             | 7               |                 | 12.00 m²                    | Technical Volume<br>Teknik Hacim           |                 | MARATON         | MARATON        | 22                          |                                                    | 20.00 m <sup>a</sup>                      | Match Delegate Room<br>Marc Delege Odess | MTO!                                       | 37                          |                                                 | 19.00 m <sup>a</sup>                           | Mosque<br>Mescit                                    |                                         |
| MA              | 8               |                 | 12.00 m²                    | Technical Volume<br>Teknik Hacim           |                 |                 |                | MAR                         | 23                                                 |                                           | 30.00 m <sup>a</sup>                     | Referee's Room<br>Hakem Odasi              | MAR                         | 38                                              |                                                | 20.00 m²                                            | Match Delegate Room<br>Mac Delege Odasa |
|                 | 9               |                 | 12.00 m²                    | Technical Volume<br>Teknik Hacim           |                 |                 |                |                             | 24                                                 |                                           | 19.00 m²                                 | Accreditation's Room<br>Akreditasyur Odasi |                             | 39                                              |                                                | 30.00 m²                                            | Referee's Room<br>Hakem Odasi           |
|                 | 10              |                 | 12.00 m²                    | Technical Volume<br>Teknik Hacim           |                 |                 |                | 25                          |                                                    | 19.00 m²                                  | Mosque<br>Mescil                         |                                            | 40                          |                                                 | 22.00 m²                                       | Technical Director's Room<br>Teknik Director Octavi |                                         |
|                 | 11              |                 | 12.00 m²                    | Technical Volume<br>Teknik Hacim           |                 | 26              |                | 18.00 m²                    | Stadium menagement<br>Stad Yönetim                 |                                           | 41                                       |                                            | 32.00 m <sup>a</sup>        | Technical Maeting Room<br>Teknik Topianti Odasi |                                                |                                                     |                                         |
|                 | 12              |                 | 12.00 m²                    | Technical Volume<br>Teknik Hacim           |                 |                 | 27             |                             | 29.00 m²                                           | Stadium management<br>Stad Yönetim        |                                          | 42                                         |                             | 111.00 m²                                       | Team Dressing Room<br>Takim Soyunma Odasi      |                                                     |                                         |
|                 | 13              |                 | 12.00 m²                    | Technical Volume<br>Teknik Hacim           |                 |                 | 28             |                             | 17.00 m²                                           | Studio Room<br>Stüdyo Odası               |                                          | 43                                         |                             | 30.00 m²                                        | Changing rooms-Showers<br>Soyunma Odasi-Duşlar |                                                     |                                         |
|                 | 14              |                 | 12.00 m²                    | Technical Volume<br>Teknik Hacim           |                 | 29              |                | 17.00 m²                    | Studio Room<br>Stüdyo Odasa                        |                                           | 44                                       |                                            | 30.00 m²                    | Audience Entry<br>Seyirci Girişi                |                                                |                                                     |                                         |
|                 | 15              |                 | 12.00 m²                    | Technical Volume<br>Teknik Hacim           |                 | 30              |                | 19.00 m²                    | Store<br>Depo                                      |                                           |                                          |                                            |                             | h—s alwedociti                                  |                                                |                                                     |                                         |