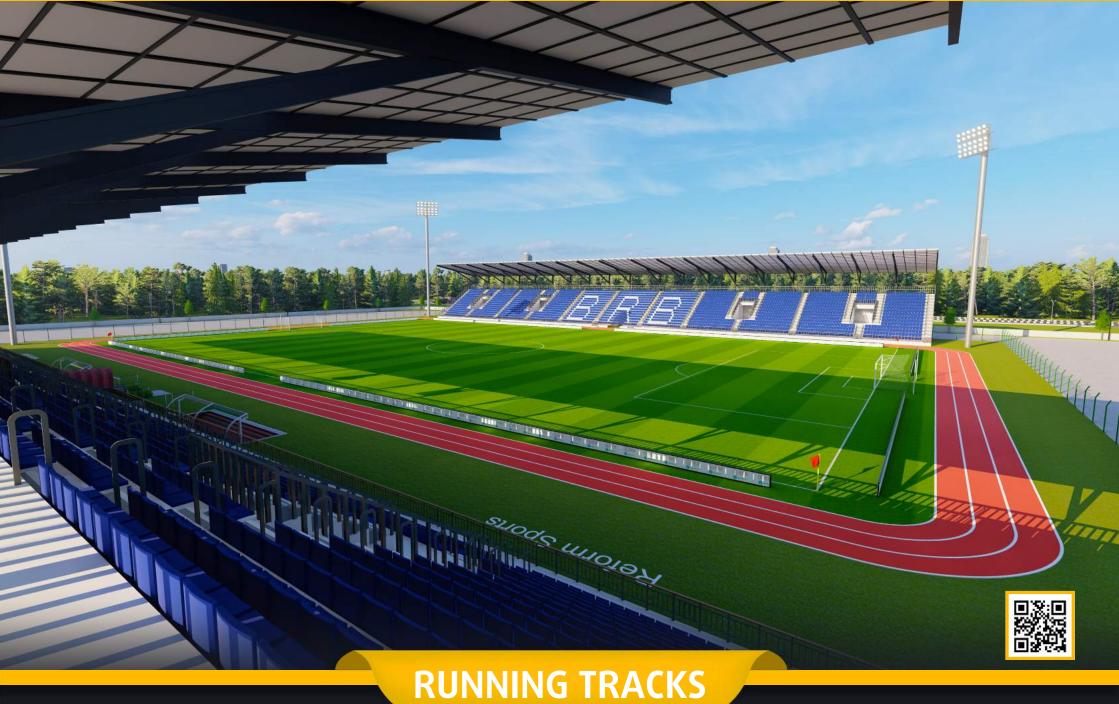

# 5.000 SEATS STADIUM

- Football and athletics playgrounds in accordance with the FIFA and World Athletics standards.
- Large circulation area on the ground floor that can accommodate the general public.
- Overed Tribunes, technical rooms, cafes and offices.

## **STADIUM**

- **1 STANDARD FOOTBALL FIELD**
- **2 RUNNING TRACK**
- **3 TRIBUNES**
- **4** MULTI-PURPOSE SPORTS FIELD
- **5 FOOTBALL TRAINING FIELD**

#### TECHNICAL SPECIFICATIONS

- 15.000m2 Total construction area
- 1.500m2 indoor construction area
- 7.140m2 FIFA standards football field
- 1.800 m2 Running Track
- 5.000 seating capacity roofed tribunes
- 150 VIP Tribunes,
- 5 Protocol Tribunes
- Goal post and nets,
- Corner poles
- Substitute benches
- Referee bench
- Ligthing system
- Led Score Board
- Fire system
- Emergency alert system
- Ocar parking area for 100 cars
- Sound system (Optional)