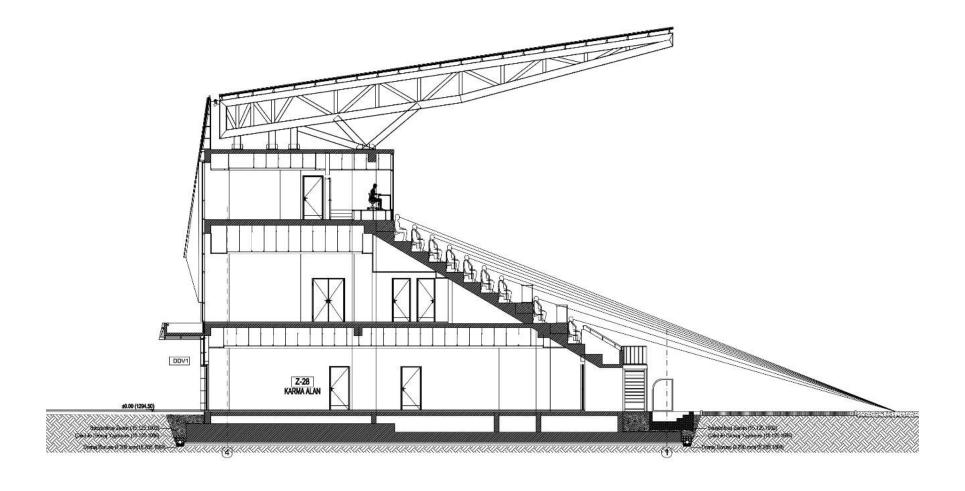

# 5.000 SEATS STADIUM

- Football and athletics playgrounds in accordance with the FIFA and World Athletics standards.
- Large circulation area on the ground floor that can accommodate the general public.
- Overed Tribunes, technical rooms, cafes and offices.

## **STADIUM**

- **1 STANDARD FOOTBALL FIELD**
- **2 RUNNING TRACK**
- **3 TRIBUNES**
- **4** MULTI-PURPOSE SPORTS FIELD
- **5 FOOTBALL TRAINING FIELD**

## **STADIUM**

#### TECHNICAL SPECIFICATIONS

- 15.000m2 Total construction area
- 1.500m2 indoor construction area
- 7.140m2 FIFA standards football field
- 1.800 m2 Running Track
- 5.000 seating capacity roofed tribunes
- 150 VIP Tribunes,
- 5 Protocol Tribunes
- Goal post and nets,
- Corner poles
- Substitute benches
- Referee bench
- Ligthing system
- Led Score Board
- Fire system
- Emergency alert system
- Ocar parking area for 100 cars
- Sound system (Optional)

#### **LIVING** AREAS

- Cafeterias
- Fitnes center
- Locker rooms
- Referee locker rooms
- Public restrooms
- Disbaled restrooms
- Observers and representatives rooms
- Meeting rooms
- Facility supervisor room
- Staff rooms
- Security rooms
- Offices
- UPS room
- Electricity controlling room
- Camera System (Optional)
- Card access control system (Optional)
- Generator (Optional)