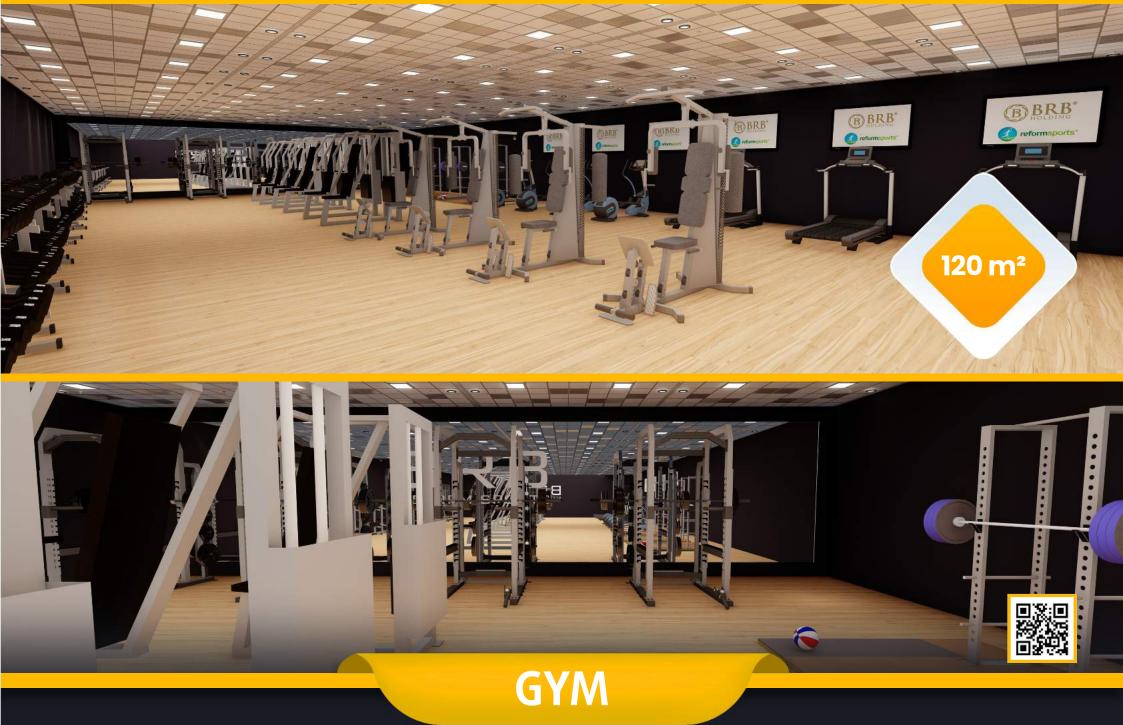

#### **LIVING** AREAS

- Cafeterias
- Fitnes center
- Locker rooms
- Referee locker rooms
- Public restrooms
- Disbaled restrooms
- Observers and representatives rooms
- Meeting rooms
- Facility supervisor room
- Staff rooms
- Security rooms
- Offices
- UPS room
- Electricity controlling room
- Camera System (Optional)
- Card access control system (Optional)
- Generator (Optional)