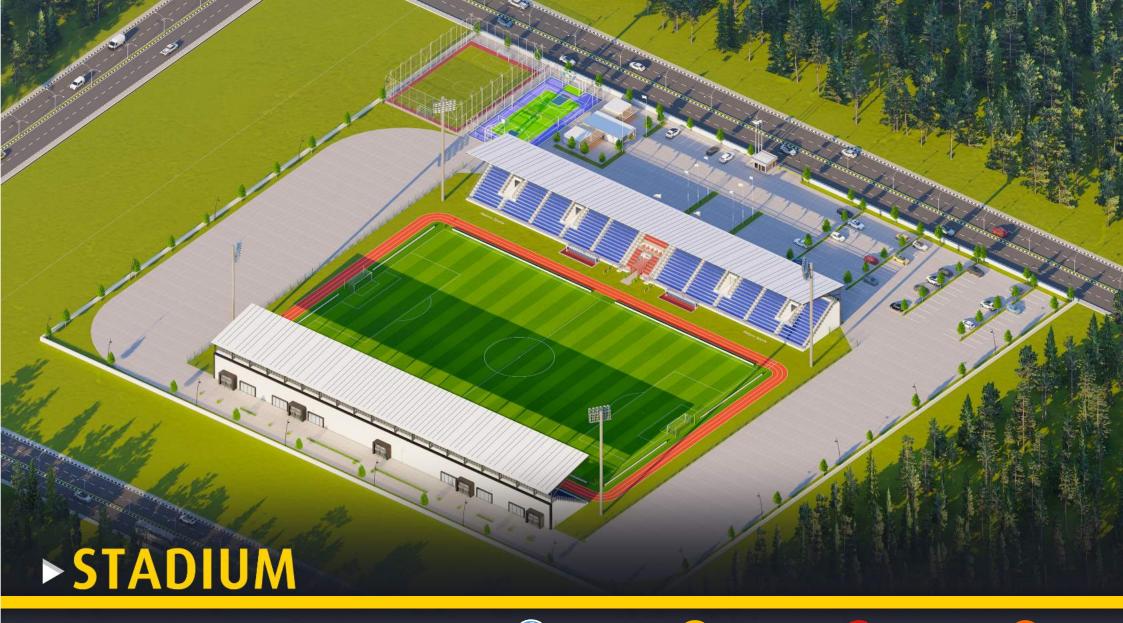

# 5.000 SEATS STADIUM

- Football and athletics playgrounds in accordance with the FIFA and World Athletics standards.
- Large circulation area on the ground floor that can accommodate the general public.
- Overed Tribunes, technical rooms, cafes and offices.

#### TECHNICAL SPECIFICATIONS

- 15.000m2 Total construction area
- 1.500m2 indoor construction area
- 7.140m2 FIFA standards football field
- 1.800 m2 Running Track
- 5.000 seating capacity roofed tribunes
- 150 VIP Tribunes,
- 5 Protocol Tribunes
- Goal post and nets,
- Corner poles
- Substitute benches
- Referee bench
- Ligthing system
- Led Score Board
- Fire system
- Emergency alert system
- Ocar parking area for 100 cars
- Sound system (Optional)

#### **LIVING** AREAS

- Cafeterias
- Fitnes center
- Locker rooms
- Referee locker rooms
- Public restrooms
- Disbaled restrooms
- Observers and representatives rooms
- Meeting rooms
- Facility supervisor room
- Staff rooms
- Security rooms
- Offices
- UPS room
- Electricity controlling room
- Camera System (Optional)
- Card access control system (Optional)
- Generator (Optional)