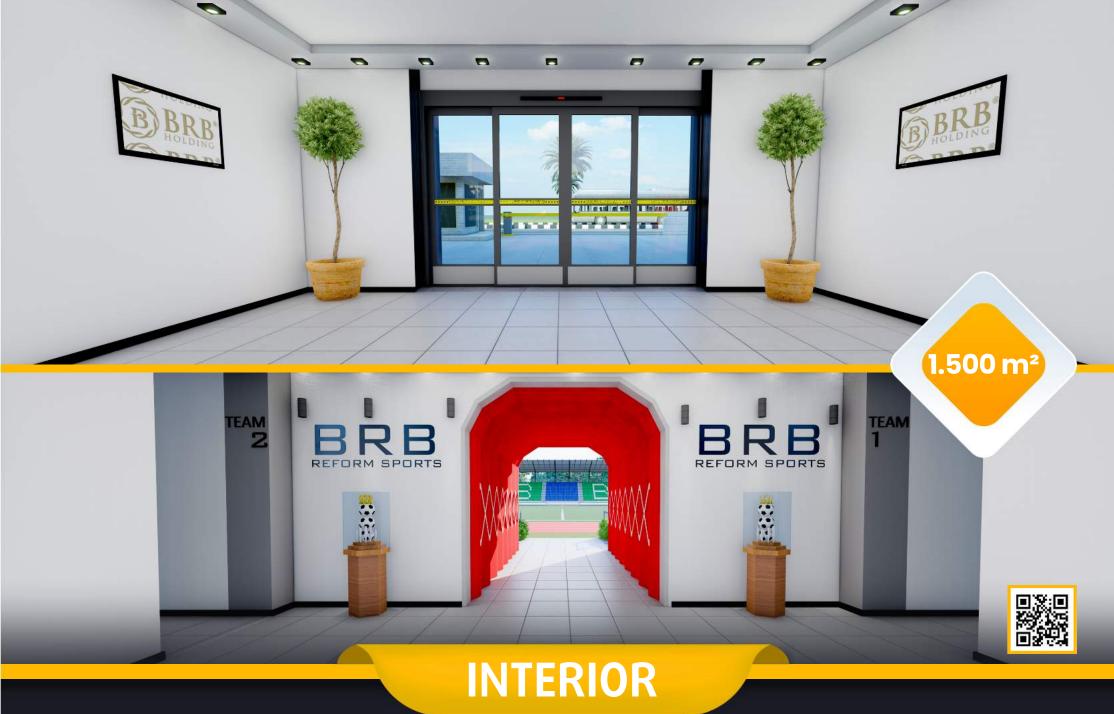

# 5.000 SEATS STADIUM

- Football and athletics playgrounds in accordance with the FIFA and World Athletics standards.
- Large circulation area on the ground floor that can accommodate the general public.
- Overed Tribunes, technical rooms, cafes and offices.

#### **LIVING** AREAS

- Cafeterias
- Fitnes center
- Locker rooms
- Referee locker rooms
- Public restrooms
- Disbaled restrooms
- Observers and representatives rooms
- Meeting rooms
- Facility supervisor room
- Staff rooms
- Security rooms
- Offices
- UPS room
- Electricity controlling room
- Camera System (Optional)
- Card access control system (Optional)
- Generator (Optional)