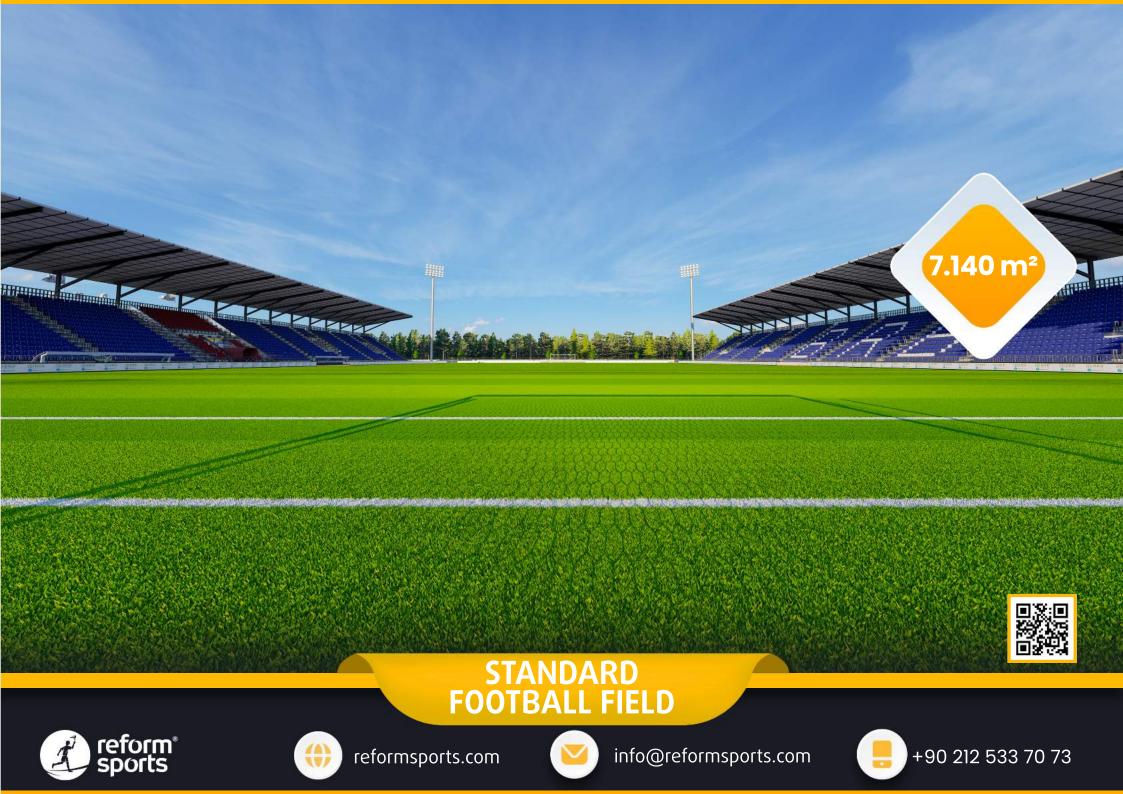

# 5.000 SEATS STADIUM

- Football and athletics playgrounds in accordance with the FIFA and World Athletics standards.
- Large circulation area on the ground floor that can accommodate the general public.
- Overed Tribunes, technical rooms, cafes and offices.

## **STADIUM**

- **1 STANDARD FOOTBALL FIELD**
- **2 RUNNING TRACK**
- **3 TRIBUNES**
- **4** MULTI-PURPOSE SPORTS FIELD
- **5 FOOTBALL TRAINING FIELD**

#### TECHNICAL SPECIFICATIONS

- 15.000m2 Total construction area
- 1.500m2 indoor construction area
- 7.140m2 FIFA standards football field
- 1.800 m2 Running Track
- 5.000 seating capacity roofed tribunes
- 150 VIP Tribunes,
- 5 Protocol Tribunes
- Goal post and nets,
- Corner poles
- Substitute benches
- Referee bench
- Ligthing system
- Led Score Board
- Fire system
- Emergency alert system
- Ocar parking area for 100 cars
- Sound system (Optional)