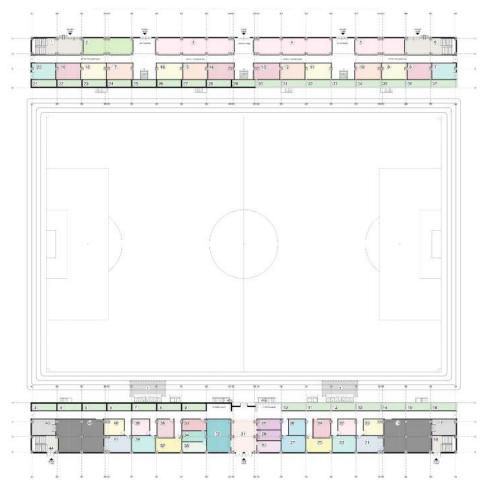

### GENERAL LAYOUT ARCHITECTURAL PLAN

## **STADIUM**

- **1 STANDARD FOOTBALL FIELD**
- **2 RUNNING TRACK**
- **3 TRIBUNES**
- **4** MULTI-PURPOSE SPORTS FIELD
- **5 FOOTBALL TRAINING FIELD**

## **STADIUM**