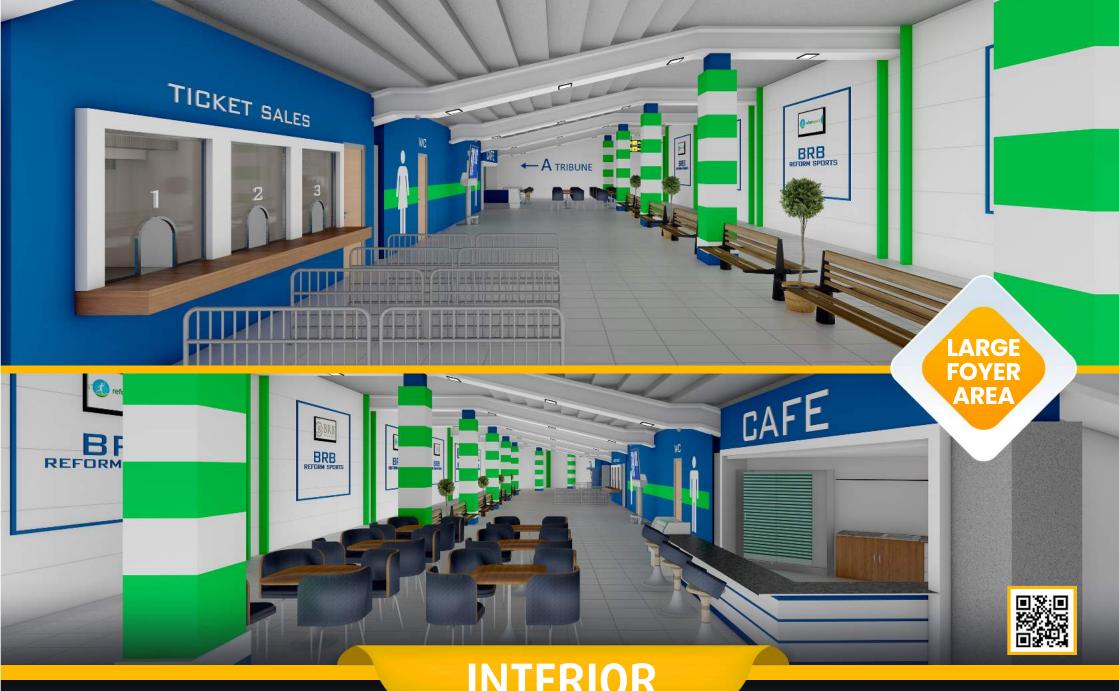

# 5.000 SEATS STADIUM

- Football and athletics playgrounds in accordance with the FIFA and World Athletics standards.
- Large circulation area on the ground floor that can accommodate the general public.
- Overed Tribunes, technical rooms, cafes and offices.

#### **LIVING** AREAS

- Cafeterias
- Fitnes center
- Locker rooms
- Referee locker rooms
- Public restrooms
- Disbaled restrooms
- Observers and representatives rooms
- Meeting rooms
- Facility supervisor room
- Staff rooms
- Security rooms
- Offices
- UPS room
- Electricity controlling room
- Camera System (Optional)
- Card access control system (Optional)
- Generator (Optional)