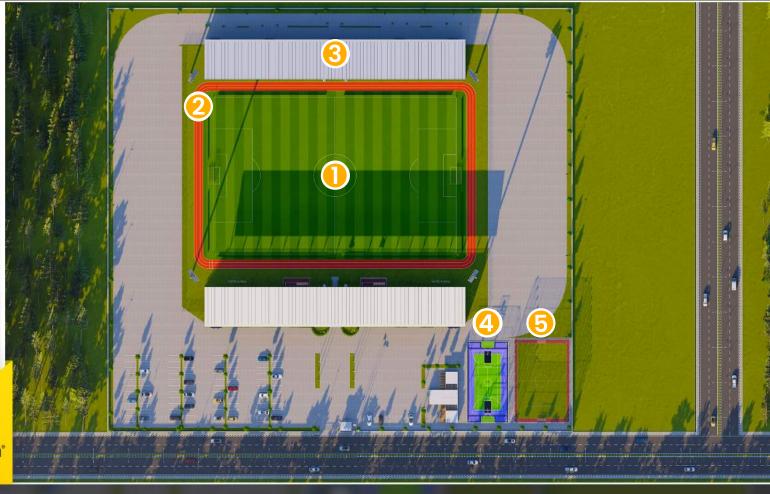

## **STADIUM**

- **1 STANDARD FOOTBALL FIELD**
- **2 RUNNING TRACK**
- **3 TRIBUNES**
- **4** MULTI-PURPOSE SPORTS FIELD
- **5 FOOTBALL TRAINING FIELD**