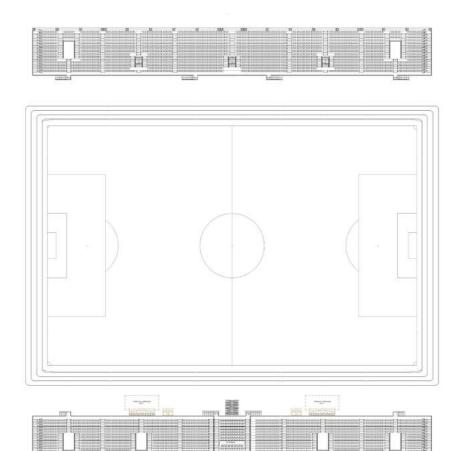

# 5.000 SEATS STADIUM

- Football and athletics playgrounds in accordance with the FIFA and World Athletics standards.
- Large circulation area on the ground floor that can accommodate the general public.
- Overed Tribunes, technical rooms, cafes and offices.

## **STADIUM**

- **1 STANDARD FOOTBALL FIELD**
- **2 RUNNING TRACK**
- **3 TRIBUNES**
- **4** MULTI-PURPOSE SPORTS FIELD
- **5 FOOTBALL TRAINING FIELD**

## **STADIUM**

#### TECHNICAL SPECIFICATIONS

- 15.000m2 Total construction area
- 1.500m2 indoor construction area
- 7.140m2 FIFA standards football field
- 1.800 m2 Running Track
- 5.000 seating capacity roofed tribunes
- 150 VIP Tribunes,
- 5 Protocol Tribunes
- Goal post and nets,
- Corner poles
- Substitute benches
- Referee bench
- Ligthing system
- Led Score Board
- Fire system
- Emergency alert system
- Ocar parking area for 100 cars
- Sound system (Optional)