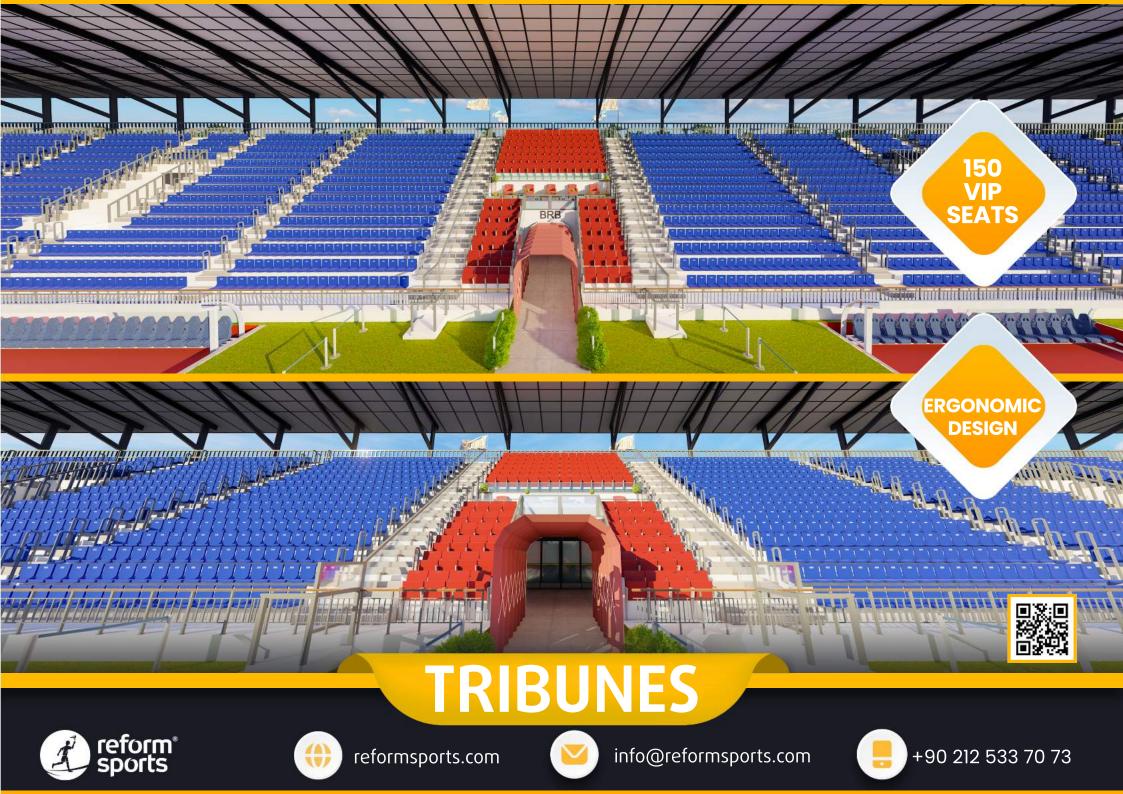

## **STADIUM**

- **1 STANDARD FOOTBALL FIELD**
- **2 RUNNING TRACK**
- **3 TRIBUNES**
- **4** MULTI-PURPOSE SPORTS FIELD
- **5 FOOTBALL TRAINING FIELD**

#### TECHNICAL SPECIFICATIONS

- 15.000m2 Total construction area
- 1.500m2 indoor construction area
- 7.140m2 FIFA standards football field
- 1.800 m2 Running Track
- 5.000 seating capacity roofed tribunes
- 150 VIP Tribunes,
- 5 Protocol Tribunes
- Goal post and nets,
- Corner poles
- Substitute benches
- Referee bench
- Ligthing system
- Led Score Board
- Fire system
- Emergency alert system
- Ocar parking area for 100 cars
- Sound system (Optional)