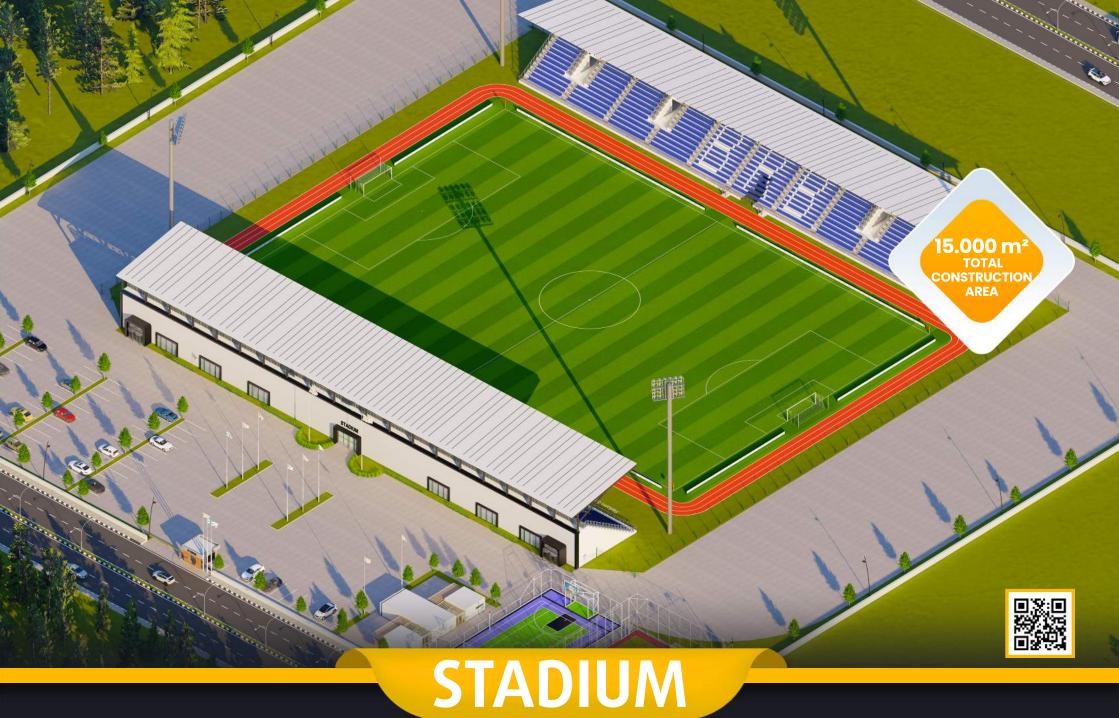

#### TECHNICAL SPECIFICATIONS

- 15.000m2 Total construction area
- 1.500m2 indoor construction area
- 7.140m2 FIFA standards football field
- 1.800 m2 Running Track
- 5.000 seating capacity roofed tribunes
- 150 VIP Tribunes,
- 5 Protocol Tribunes
- Goal post and nets,
- Corner poles
- Substitute benches
- Referee bench
- Ligthing system
- Led Score Board
- Fire system
- Emergency alert system
- Ocar parking area for 100 cars
- Sound system (Optional)