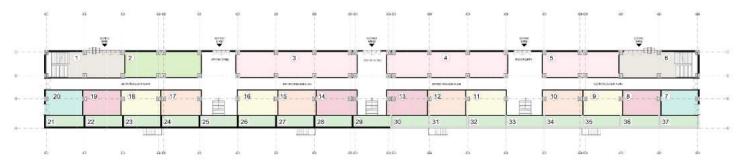

#### SEYİRCİ TRİBÜNÜ / SPECTATOR TRIBUNE

|                 | NUMBER/<br>SAYI | COLOUR/<br>RENK | SQUARE METERS/<br>METREKARE | VENUE NAME/<br>MAHAL ADI         |  |  |  |
|-----------------|-----------------|-----------------|-----------------------------|----------------------------------|--|--|--|
|                 | 1               |                 | 40.00 m²                    | Audience Entry<br>Seylrci Girişi |  |  |  |
|                 | 2               |                 | 55.00 m²                    | Stock Area<br>Stok Alan          |  |  |  |
|                 | 3               |                 | 86.00 m²                    | Stock Area<br>Stok Alan          |  |  |  |
|                 | 4               |                 | 86.00 m²                    | Stock Area<br>Stok Alan          |  |  |  |
| 200             | 5               |                 | 54.00 m²                    | Stock Area<br>Stok Alan          |  |  |  |
| SEYIRCI TRIBÜNÜ | 6               |                 | 40.00 m²                    | Audience Entry<br>Seyirci Girişi |  |  |  |
|                 | 7               |                 | 26.50 m²                    | Store<br>Depo                    |  |  |  |
|                 | 8               |                 | 27.00 m²                    | Male's wc<br>Erkek Wc            |  |  |  |
|                 | 9               |                 | 27.50 m²                    | Woman's wc<br>Kadın Wc           |  |  |  |
|                 | 10              |                 | 28.00 m²                    | Buffet<br>Bûfe                   |  |  |  |
|                 | 11              |                 | 28.40 m²                    | Woman's wc<br>Kadın Wo           |  |  |  |
|                 | 12              |                 | 27.00 m²                    | Buffet<br>Büfe                   |  |  |  |
|                 | 13              |                 | 28.20 m²                    | Male's wo<br>Erkek Wo            |  |  |  |
|                 | 14              |                 | 28.20 m²                    | Male's wc<br>Erkek Wc            |  |  |  |

|                 | NUMBER/<br>SAYI | COLOUR/<br>RENK | SQUARE METERS/<br>METREKARE | VENUE NAME/<br>MAHAL ADI         |  |  |  |  |
|-----------------|-----------------|-----------------|-----------------------------|----------------------------------|--|--|--|--|
|                 | 15              |                 | 27.00 m²                    | Buffet<br>Büfe                   |  |  |  |  |
|                 | 16              |                 | 28.40 m²                    | Woman's wc<br>Kadın Wc           |  |  |  |  |
|                 | 17              |                 | 28.00 m²                    | Buffet<br>Büfe                   |  |  |  |  |
|                 | 18              |                 | 27.50 m²                    | Woman's wc<br>Kadın Wo           |  |  |  |  |
| NO              | 19              |                 | 27.00 m²                    | Male's wo<br>Erkek Wo            |  |  |  |  |
| SEYİRCİ TRİBÜNÜ | 20              |                 | 26.50 m²                    | Store<br>Depo                    |  |  |  |  |
| RCI             | 21              |                 | 12.00 m³                    | Technical Volume<br>Teknik Hacim |  |  |  |  |
| SEY             | 22              |                 | 12.00 m²                    | Technical Volume<br>Teknik Hacim |  |  |  |  |
|                 | 23              |                 | 12.00 m²                    | Technical Volume<br>Teknik Hadim |  |  |  |  |
|                 | 24              |                 | 12.00 m²                    | Technical Volume<br>Teknik Hacim |  |  |  |  |
|                 | 25              |                 | 12.00 m²                    | Technical Volume<br>Teknik Hacim |  |  |  |  |
|                 | 26              |                 | 12.00 m²                    | Technical Volume<br>Teknik Hacim |  |  |  |  |
|                 | 27              |                 | 12.00 m²                    | Technical Volume<br>Teknik Hacim |  |  |  |  |
|                 | 28              |                 | 12.00 m²                    | Technical Volume<br>Teknik Hacim |  |  |  |  |

|                 | NUMBER/<br>SAYI | COLOUR/<br>RENK | SQUARE METERS/<br>METREKARE | VENUE NAME/<br>MAHAL ADI         |  |  |  |
|-----------------|-----------------|-----------------|-----------------------------|----------------------------------|--|--|--|
|                 | 29              |                 | 12.00 m²                    | Technical Volume<br>Teknik Hacim |  |  |  |
|                 | 30              |                 | 12.00 m²                    | Technical Volume<br>Teknik Hacim |  |  |  |
|                 | 31              |                 | 12.00 m²                    | Technical Volume<br>Teknik Hacim |  |  |  |
|                 | 32              |                 | 12.00 m²                    | Technical Volume<br>Teknik Hacim |  |  |  |
| 2               | 33              |                 | 12.00 m²                    | Technical Volume<br>Teknik Hacim |  |  |  |
| RIBU            | 34              |                 | 12.00 m²                    | Technical Volume<br>Teknik Hacim |  |  |  |
| SEYIRCI TRIBUNU | 35              |                 | 12.00 m²                    | Technical Volume<br>Teknik Hacim |  |  |  |
| SEY             | 36              |                 | 12.00 m²                    | Technical Volume<br>Teknik Hacim |  |  |  |
|                 | 37              |                 | 12.00 m²                    | Technical Volume<br>Teknik Hacim |  |  |  |

#### **TRIBUNES** ARCHITECTURAL PLAN

info@reformsports.com