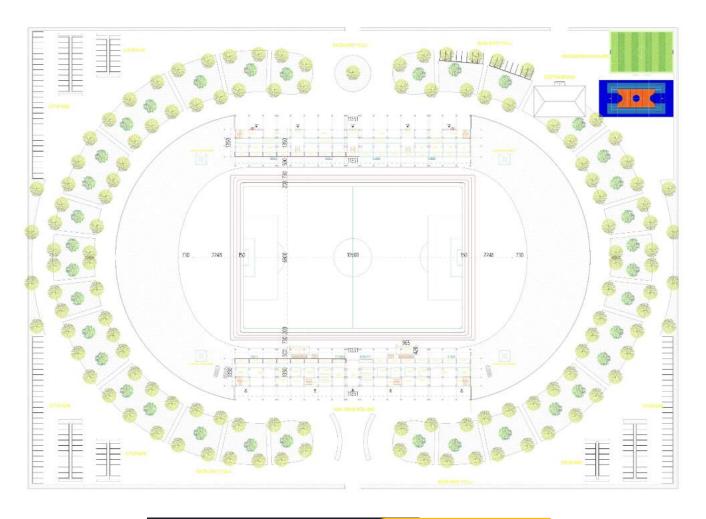

### GENERAL LAYOUT ARCHITECTURAL PLAN

## **STADIUM**

- **1 STANDARD FOOTBALL FIELD**
- **2 RUNNING TRACK**
- **3 TRIBUNES**
- **4** MULTI-PURPOSE SPORTS FIELD
- **5 FOOTBALL TRAINING FIELD**